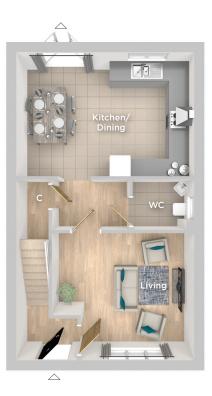

#### **GROUND FLOOR**

Kitchen/Dining 5.24m x 3.67m 17'2" x 12'1"

Living

4.21m x 3.74m 13′10″ x 12′3″

**TOTAL FLOOR AREA** 

## **FIRST FLOOR**

Bedroom 1 4.20m x 2.99m 13'9" x 9'10"

Bedroom 2

5.24m x 2.59m 17'2" x 8'6"

Bedroom 3

4.20m x 2.19m 13'9" x 7'2"

Bathroom

2.14m x 1.94m 7'0" x 6'4"

△ External access

C Cupboard/Storage

Imagery indicative of Platform show homes. Fixtures and fittings shown are intended as a preliminary guide for prospective purchasers and should not be relied upon. Internal layouts show a general arrangement which may vary from plot to plot.