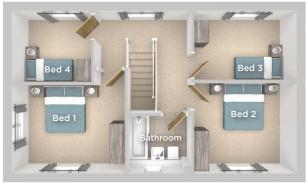

## **FIRST FLOOR**

Bedroom 1 4.20m x 2.99m 13'9" x 9'10"

Bedroom 2

5.24m x 2.59m 17'2" x 8'6"

Bedroom 3

4.20m x 2.19m 13'9" x 7'2"

Bathroom

2.14m x 1.94m 7'0" x 6'4"

△ External access

C Cupboard/Storage

Imagery indicative of Platform show homes. Fixtures and fittings shown are intended as a preliminary guide for prospective purchasers and should not be relied upon. Internal layouts show a general arrangement which may vary from plot to plot.