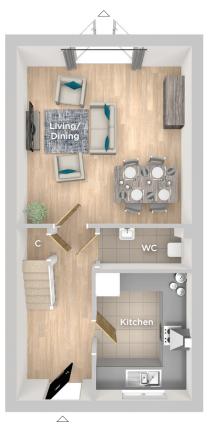

#### **GROUND FLOOR**

Kitchen/Dining 5.24m x 3.67m 17'2" x 12'1"

Living

4.21m x 3.74m 13′10″ x 12′3″

**TOTAL FLOOR AREA** 

△ External access

C Cupboard/Storage

Imagery indicative of Platform show homes. Fixtures and fittings shown are intended as a preliminary guide for prospective purchasers and should not be relied upon. Internal layouts show a general arrangement which may vary from plot to plot.