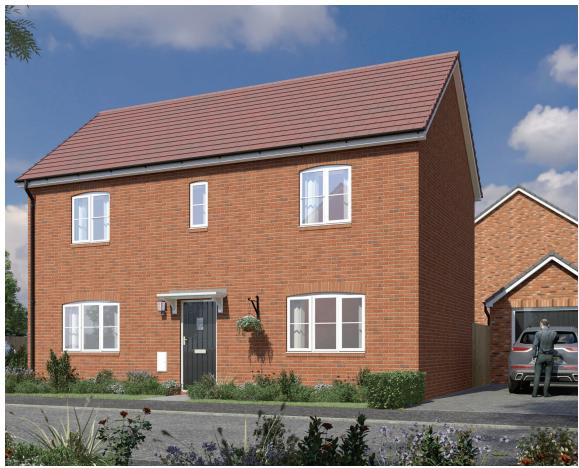

Computer generated image shown.

## The Apple

3 Bed Semi-Detached home

The Apple is a stylish three bedroom semi-detached home comprising of a spacious living area and well appointed kitchen/ dining room with double door access to the turfed rear garden.

Upstairs you will find three bedrooms and a white fitted family bathroom with shower over the bath.