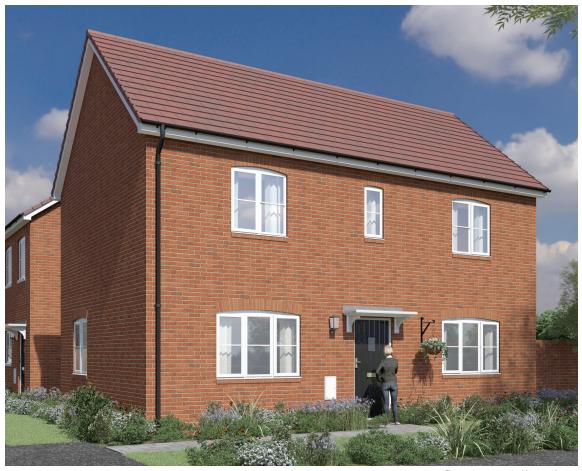

## **Edwalton Fields**

Site Layout

Computer generated image shown.

The Apple is a stylish three bedroom detached home comprising of a spacious living area and well appointed kitchen/dining room with double door access to the turfed rear garden.

Upstairs you will find three bedrooms and a white fitted family bathroom with shower over the bath.