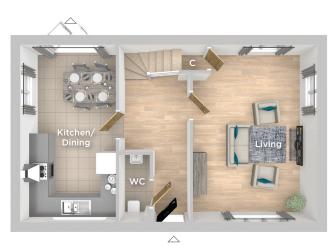

#### **GROUND FLOOR**

Kitchen/Dining 5.24m x 3.67m 17'2" x 12'1"

Living

4.21m x 3.74m 13′10″ x 12′3″

**TOTAL FLOOR AREA** 

## **FIRST FLOOR**

Bedroom 1 4.20m x 2.99m 13'9" x 9'10"

Bedroom 2

5.24m x 2.59m 17'2" x 8'6"

Bedroom 3

4.20m x 2.19m 13'9" x 7'2"

Bathroom

2.14m x 1.94m 7'0" x 6'4"

△ External access

C Cupboard/Storage

Imagery indicative of Platform show homes. Fixtures and fittings shown are intended as a preliminary guide for prospective purchasers and should not be relied upon. Internal layouts show a general arrangement which may vary from plot to plot.