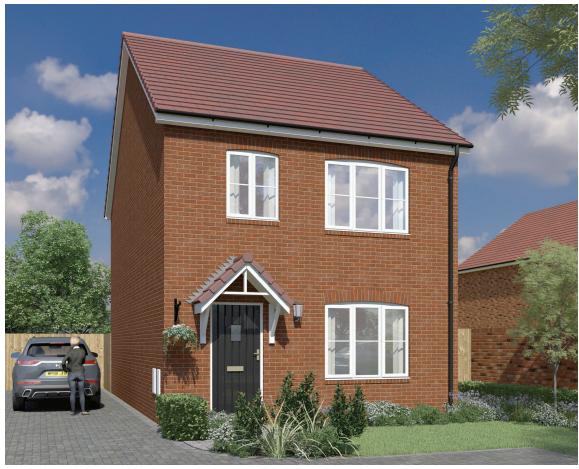

## **Edwalton Fields**

Site Layout

Computer generated image shown.

The Apple is a stylish three bedroom detached home comprising of a spacious living area and well appointed kitchen/dining room with double door access to the turfed rear garden.

Upstairs you will find three bedrooms and a white fitted family bathroom with shower over the bath.