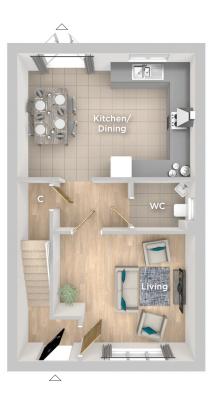

#### **GROUND FLOOR**

Kitchen/Dining 5.24m x 3.67m 17'2" x 12'1"

Living

4.21m x 3.74m 13′10″ x 12′3″

**TOTAL FLOOR AREA** 