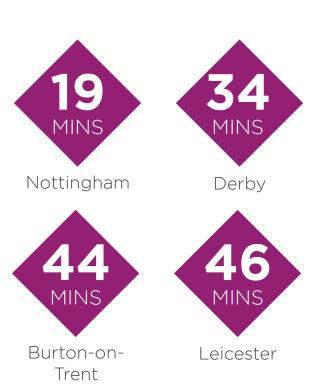

# **Edwalton Fields** is within easy reach of Nottingham city centre.

A perfect location to live offering excellent links within the East Midlands region.

Given that it is less than six miles away from Nottingham city centre it is handy for commuting and a short drive to the A52 takes you to junction 25 of the M1. Nottingham railway station is just 5.3 miles away from Edwalton. For air travel East Midlands airport is also within a short commute by car.