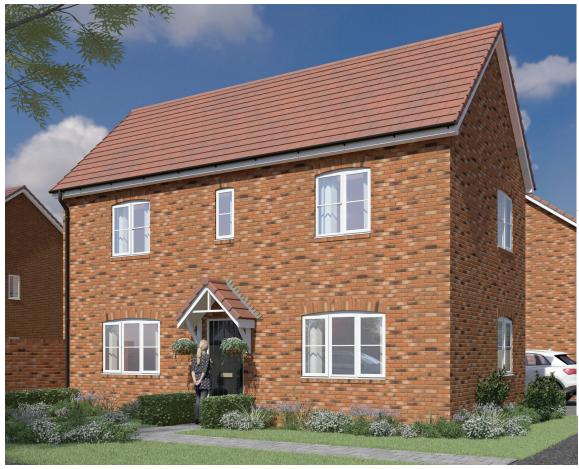

Computer generated image shown.

## The Apple

3 Bed Semi-Detached home

The Apple is a stylish three bedroom semi-detached home comprising of a spacious living area and well appointed kitchen/ dining room with double door access to the turfed rear garden.

Upstairs you will find three bedrooms and a white fitted family bathroom with shower over the bath.