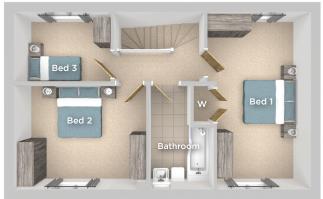

## **FIRST FLOOR**

Bedroom 1 4.20m x 2.99m 13'9" x 9'10"

Bedroom 2

5.24m x 2.59m 17'2" x 8'6"

Bedroom 3

4.20m x 2.19m 13'9" x 7'2"

Bathroom

2.14m x 1.94m 7'0" x 6'4"

△ External access

C Cupboard/Storage

Imagery indicative of Platform show homes. Fixtures and fittings shown are intended as a preliminary guide for prospective purchasers and should not be relied upon. Internal layouts show a general arrangement which may vary from plot to plot.