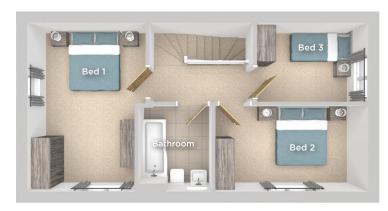

## **FIRST FLOOR**

Bedroom 1 4.20m x 2.99m 13'9" x 9'10"

Bedroom 2

5.24m x 2.59m 17'2" x 8'6"

Bedroom 3

4.20m x 2.19m 13'9" x 7'2"

Bathroom

2.14m x 1.94m 7'0" x 6'4"

△ External access

C Cupboard/Storage

Imagery indicative of Platform show homes. Fixtures and fittings shown are intended as a preliminary guide for prospective purchasers and should not be relied upon. Internal layouts show a general arrangement which may vary from plot to plot.