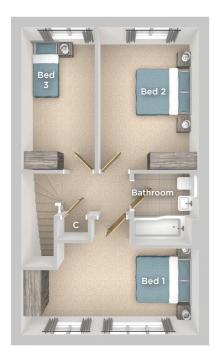

## **FIRST FLOOR**

Bedroom 1 4.20m x 2.99m 13'9" x 9'10"

Bedroom 2

5.24m x 2.59m 17'2" x 8'6"

Bedroom 3

4.20m x 2.19m 13'9" x 7'2"

Bathroom

2.14m x 1.94m 7'0" x 6'4"

## **FIRST FLOOR**

Bedroom 1 4.58m x 3.20m 15'0" x 10'6" Bedroom 2 4.14m x 2.35m 13'7" x 7'9" Bedroom 3 3.03m x 2.15m 9'11" x 7'1" Bathroom

2.30m x 2.00m 7'7" x 6'7"

C Cupboard/Storage External access

Imagery indicative of Platform show homes. Fixtures and fittings shown are intended as a preliminary guide for prospective purchasers and should not be relied upon. Internal layouts show a general arrangement which may vary from plot to plot.