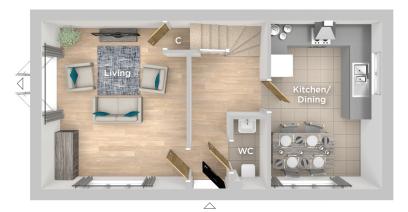

#### **GROUND FLOOR**

Kitchen/Dining 5.24m x 3.67m 17'2" x 12'1"

Living

4.21m x 3.74m 13′10″ x 12′3″

**TOTAL FLOOR AREA** 

## **FIRST FLOOR**

Bedroom 1 4.20m x 2.99m 13'9" x 9'10"

Bedroom 2

5.24m x 2.59m 17'2" x 8'6"

Bedroom 3

4.20m x 2.19m 13'9" x 7'2"

Bathroom

2.14m x 1.94m 7'0" x 6'4"

△ External access

C Cupboard/Storage

Imagery indicative of Platform show homes. Fixtures and fittings shown are intended as a preliminary guide for prospective purchasers and should not be relied upon. Internal layouts show a general arrangement which may vary from plot to plot.