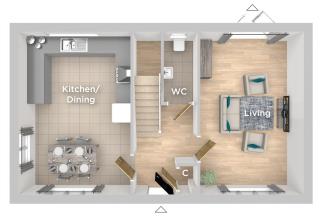

#### **GROUND FLOOR**

Kitchen/Dining 5.24m x 3.67m 17'2" x 12'1"

Living

4.21m x 3.74m 13′10″ x 12′3″

**TOTAL FLOOR AREA** 

△ External access

C Cupboard/Storage

Imagery indicative of Platform show homes. Fixtures and fittings shown are intended as a preliminary guide for prospective purchasers and should not be relied upon. Internal layouts show a general arrangement which may vary from plot to plot.