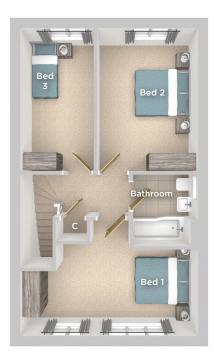

## **FIRST FLOOR**

Bedroom 1 4.20m x 2.99m 13'9" x 9'10"

Bedroom 2

5.24m x 2.59m 17'2" x 8'6"

Bedroom 3

4.20m x 2.19m 13'9" x 7'2"

Bathroom

2.14m x 1.94m 7'0" x 6'4"