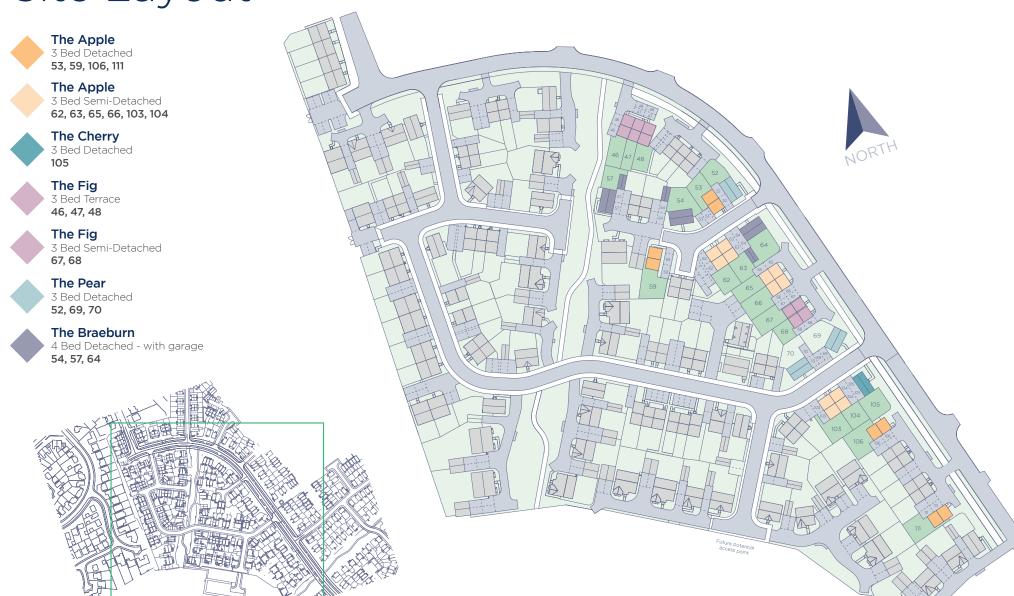

## **Edwalton Fields**

Site Layout

Computer generated image shown.

The Apple is a stylish three bedroom detached home comprising of a spacious living area and well appointed kitchen/dining room with double door access to the turfed rear garden.