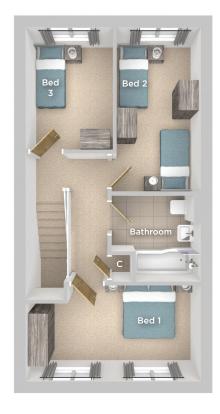

## **FIRST FLOOR**

Bedroom 1 4.20m x 2.99m 13'9" x 9'10"

Bedroom 2

5.24m x 2.59m 17'2" x 8'6"

Bedroom 3

4.20m x 2.19m 13'9" x 7'2"

Bathroom

2.14m x 1.94m 7'0" x 6'4"

△ External access

C Cupboard/Storage

Imagery indicative of Platform show homes. Fixtures and fittings shown are intended as a preliminary guide for prospective purchasers and should not be relied upon. Internal layouts show a general arrangement which may vary from plot to plot.