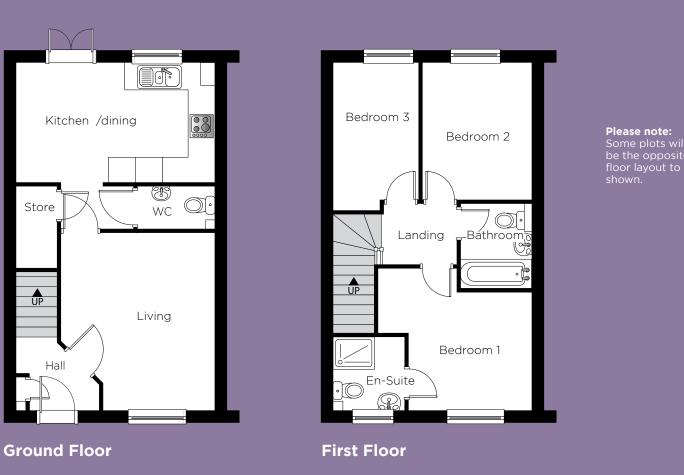

# **Regency Gate, Worcester**

Worcestershire, WR2

3 Bedroom Semi-Detached House | Plots 195 & 196

Some plots will be the opposite

| Ground Floor       |                 |                                 |  |  |
|--------------------|-----------------|---------------------------------|--|--|
| Kitchen/<br>dining | 4.79m<br>15' 9" | x 2.92m (max)<br>x 9' 7" (max)  |  |  |
| Living             | 4.30m<br>14' 1" | x 3.69m (max)<br>x 12' 1" (max) |  |  |

| First Floor |                  |                                |
|-------------|------------------|--------------------------------|
| Bed 1       | 3.01m<br>9' 10"  | x 2.87m (max)<br>x 9' 5" (max) |
| En-Suite    | 1.80m<br>5' 11"  | x 1.72m (max)<br>x 5' 8" (max) |
| Bed 2       | 3.34m<br>10' 11" | x 2.68m (max)<br>x 8'9" (max)  |
| Bed 3       | 3.59m<br>11' 9"  | x 2.05m (max)<br>x 6' 9" (max) |
| Bathroom    | 1.80m<br>5' 11"  | x 1.72m (max)<br>x 5' 8" (max) |

**Total Floor Area:** 

Kitchen layouts are indicative only. Please consult with Platform staff for specific plans, room dimensions and kitchen layouts. The information is for guidance only and is not to be relied on as statements or representations of fact and they do not make or give representation or warrant whatsoever and do not form part of any contract. All room measurements shown in metric first followed by imperial underneath.