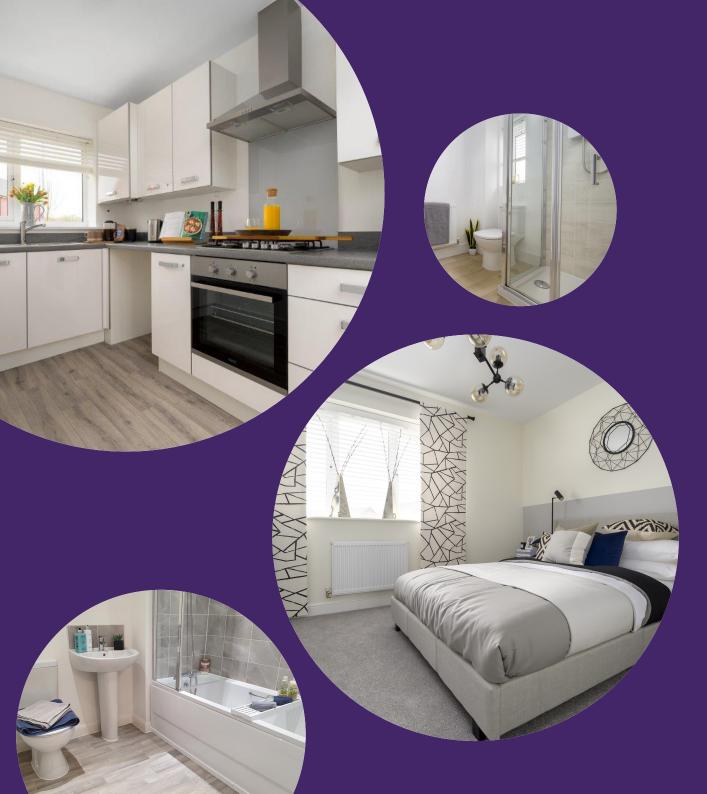

#### Kitchen

Contemporary kitchen, with integrated fridge/freezer

Stainless steel oven, hob and extractor Vinyl flooring

#### Bathroom

Three piece white suite

Family Bathroom

Complimentary wall tiling

Downstairs WC

Vinyl flooring

#### General

Located near the City of Worcester Range of Local amenities Excellent transport links Two Allocated Parking Spaces 10 Year Build Warranty Turfed Rear Garden with Garden Shed