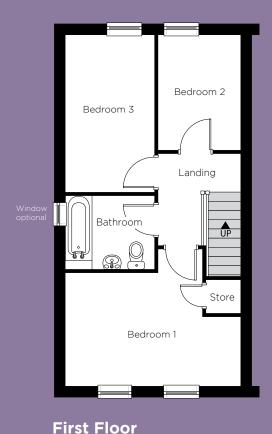

## Thorpebury in the Limes, Barkby

Barkbythorpe Road, Leicester, LE7

3 Bedroom Terrace Houses | Plots 184, 185 & 186

**Ground Floor** 

Please note:

Some plots will be the opposite floor layout to shown.

| Kitchen/<br>dining | 4.71m<br>15′ 6″ | x 3.03m (max)<br>x 9' 11" (max) |  |  |
|--------------------|-----------------|---------------------------------|--|--|
| Living             | 4.65m<br>15′ 3″ | x 4.47m (max)<br>x 14′ 8″ (max) |  |  |
| First Flo          | or              |                                 |  |  |
| Bed 1              | 4.65m<br>15′ 3″ | x 3.01m (max)<br>x 9' 11" (max) |  |  |
| Bed 2              | 3.07m<br>10′ 1″ | x 2.22m (max)<br>x 7′ 3″ (max)  |  |  |
| Bed 3              | 4.19m<br>13′ 9″ | x 2.37m (max)<br>x 7' 9" (max)  |  |  |
| Bathroom           | 2.27m<br>7′ 9″  | x 1.92m (max)<br>x 6′ 4″ (max)  |  |  |
| Total Fl           | oor Are         | ea:                             |  |  |

Total Floor Area:

Kitchen layouts are indicative only. Please consult with Platform staff for specific plans, room dimensions and kitchen layouts. The information is for guidance only and is not to be relied on as statements or representations of fact and they do not make or give representation or warrant whatsoever and do not form part of any contract. All room measurements shown in metric first followed by imperial underneath.