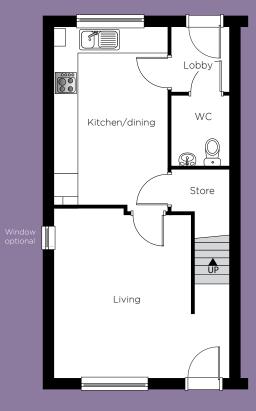

## Thorpebury in the Limes, Barkby

Barkbythorpe Road, Leicester, LE7

3 Bedroom Terrace Houses | Plots 184, 185 & 186

**Ground Floor** 

Please note:

Some plots will be the opposite floor layout to shown.

| Kitchen/<br>dining | 4.71m<br>15′ 6″ | x 3.03m (max)<br>x 9' 11" (max) |  |  |
|--------------------|-----------------|---------------------------------|--|--|
| Living             | 4.65m<br>15′ 3″ | x 4.47m (max)<br>x 14′ 8″ (max) |  |  |
| First Flo          | or              |                                 |  |  |
| Bed 1              | 4.65m<br>15′ 3″ | x 3.01m (max)<br>x 9' 11" (max) |  |  |
| Bed 2              | 3.07m<br>10′ 1″ | x 2.22m (max)<br>x 7′ 3″ (max)  |  |  |
| Bed 3              | 4.19m<br>13′ 9″ | x 2.37m (max)<br>x 7' 9" (max)  |  |  |
| Bathroom           | 2.27m<br>7′ 9″  | x 1.92m (max)<br>x 6′ 4″ (max)  |  |  |
| Total Fl           | oor Are         | ea:                             |  |  |

Total Floor Area:

Kitchen layouts are indicative only. Please consult with Platform staff for specific plans, room dimensions and kitchen layouts. The information is for guidance only and is not to be relied on as statements or representations of fact and they do not make or give representation or warrant whatsoever and do not form part of any contract. All room measurements shown in metric first followed by imperial underneath.