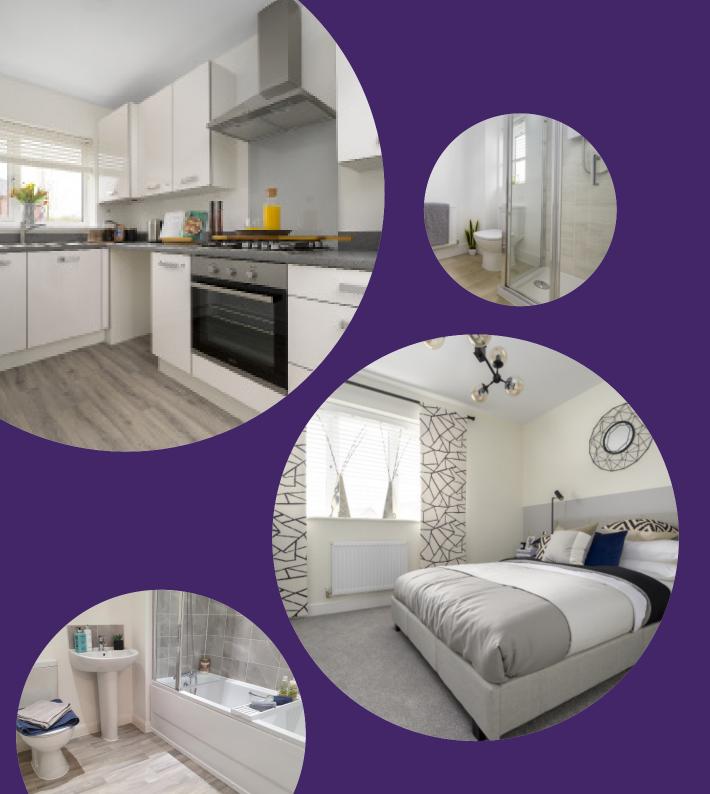

#### Kitchen

Contemporary kitchen

Oven, hob and extractor

Vinyl flooring

Space for washing machine and fridge/freezer

### **Bathroom**

Three piece white suite

Shower over bath with screen

Complimentary wall tiling

Vinyl flooring