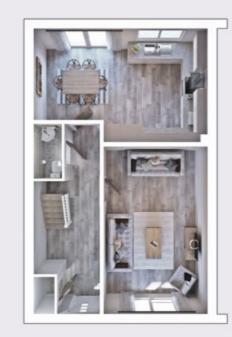

## THE MAC ARTHUR

**PLOTS** 1136, 1137, 1144, 1145 TOTAL 1,117 SQFT

| Living Room    | 191 sq ft | 17.7 m2 |
|----------------|-----------|---------|
| Kitchen/Dining | 218 sq ft | 20.2 m2 |

| Bearoom 4 | 00 SQ 11  | 0.1  |
|-----------|-----------|------|
| Bedroom 4 | 66 sq ft  | 6.1  |
| Bedroom 3 | 87 sq ft  | 8.1  |
| Bedroom 2 | 62 sq ft  | 5.8  |
| Bearoom I | 122 SQ TT | 11.3 |