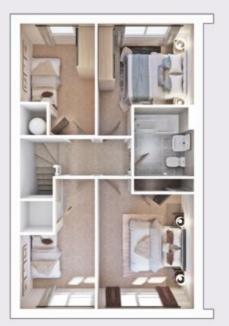

## THE MAC ARTHUR

**PLOTS** 1136, 1137, 1144, 1145 TOTAL 1,117 SQFT

| Living Room    | 191 sq ft | 17.7 m2 |
|----------------|-----------|---------|
| Kitchen/Dining | 218 sq ft | 20.2 m2 |

| Bearoom 4 | 00 SQ 11  | 0.1  |
|-----------|-----------|------|
| Bedroom 4 | 66 sq ft  | 6.1  |
| Bedroom 3 | 87 sq ft  | 8.1  |
| Bedroom 2 | 62 sq ft  | 5.8  |
| Bearoom I | 122 SQ TT | 11.3 |