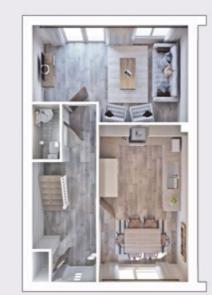

## THE ASHER

**PLOTS** 1101, 1102, 1028, 1029, 1131, 1132, 1051, 1052 TOTAL 1,019 SQFT

| Living Room    | 164 sq ft | 15.2 m2 |
|----------------|-----------|---------|
| Kitchen/Dining | 182 sq ft | 16.9 m2 |

| Bedroom 1 | 159 sq ft | 14.8 m2 |
|-----------|-----------|---------|
| Bedroom 2 | 138 sq ft | 12.8 m2 |
| Bedroom 3 | 84 sq ft  | 7.8 m2  |
|           |           |         |

### SPECIFICATION

- 10 Year build warranty
- Air source heat pump
- Modern fitted kitchen
- Stainless steel oven, hob and extractor
- Downstairs wc
- Allocated parking
- Fenced and turfed rear garden
- Vinyl flooring throughout kitchens and bathrooms