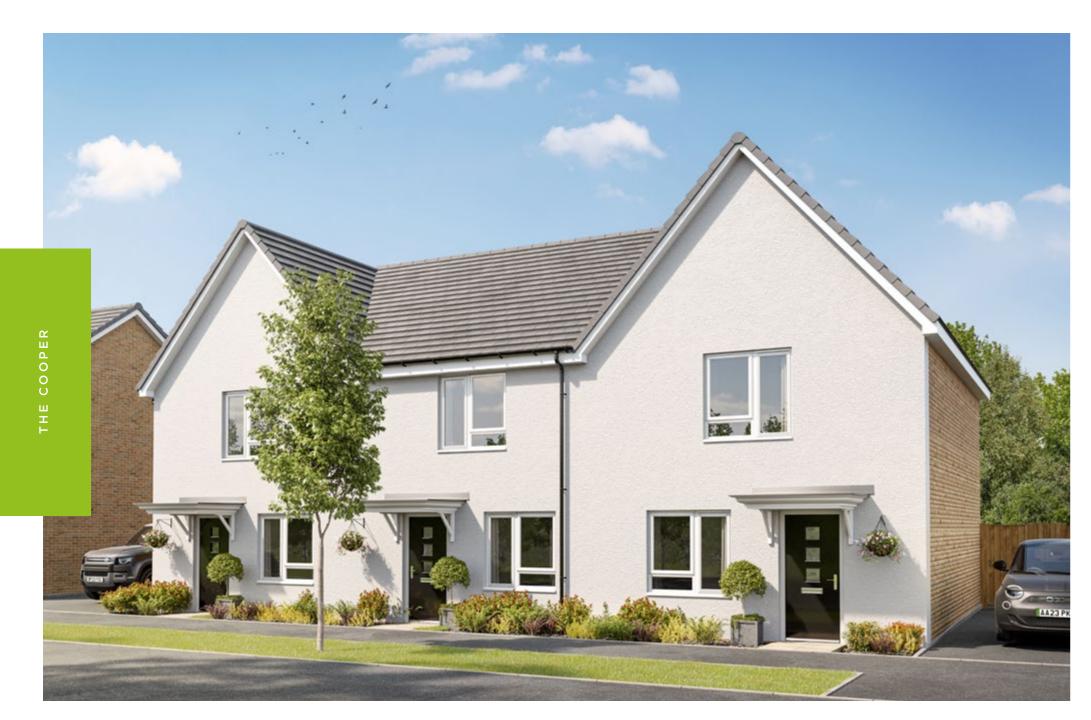

## THE COOPER

**PLOTS** 1030, 1031, 1032, 1068, 1069, 1070, 1071, 1077, 1078, 1079, 1124, 1125

TOTAL 861 SQFT

Living Room 15.4 m2 Kitchen/Dining 153 sq ft 14.2 m2 Bedroom 2 163 sq ft 15.1 m2

### SPECIFICATION

- 10 Year build warranty
- Air source heat pump
- Modern fitted kitchen
- Stainless steel oven, hob and extractor
- Downstairs wc
- Allocated parking
- Fenced and turfed rear garden
- Vinyl flooring throughout kitchens and bathrooms

This image is from an imaginary viewpoint within an open space area. Its purpose is to give a feel for the development, not an accurate description of each property. The illustration shows a typical Platform Home Ownership home of this type, but there are, however, variances from site to site. External materials, finishes, landscaping, windows and the position of garages, (where provided) may vary throughout the development. Properties may also be built handed (mirror image). Please ask for further details.