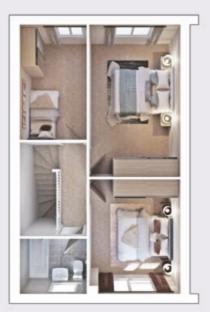

## THE ELMSLIE

**PLOTS** 1126, 1127, 1128, 1129, 1130, 1133, 1134, 1135, 1138, 1139, 1140, 1141, 1142, 1143

TOTAL 935 SQFT

| Living Room    | 205 sq ft | 19.1 m2 |
|----------------|-----------|---------|
| Kitchen/Dining | 153 sq ft | 14.2 m2 |

| Bedroor | n 1 | 152 sq ft | 14.2 m2 |
|---------|-----|-----------|---------|
| Bedroor | n 2 | 114 sq ft | 10.6 m2 |
| Bedroor | n 3 | 87 sq ft  | 8.1 m2  |
|         |     |           |         |