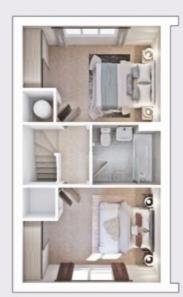

## THE ATKINS

**PLOTS** 1080, 1081, 1092, 1093 TOTAL 763 SQFT

### 13.7 m2 Living Room 147 sq ft Kitchen/Dining 131 sq ft 12.2 m2 Bedroom 2 145 sq ft 13.4 m2

### SPECIFICATION

- 10 Year build warranty
- Air source heat pump
- Modern fitted kitchen
- Stainless steel oven, hob and extractor
- Downstairs wc
- Allocated parking
- Fenced and turfed rear garden
- Vinyl flooring throughout kitchens and bathrooms