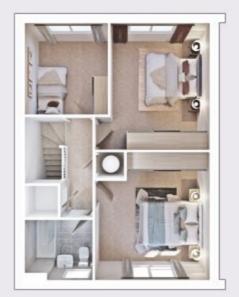

## THE ELMSLIE

**PLOTS** 1126, 1127, 1128, 1129, 1130, 1133, 1134, 1135, 1138, 1139, 1140, 1141, 1142, 1143

TOTAL 935 SQFT

| Living Room    | 205 sq ft | 19.1 m2 |
|----------------|-----------|---------|
| Kitchen/Dining | 153 sq ft | 14.2 m2 |

| Bedroor | n 1 | 152 sq ft | 14.2 m2 |
|---------|-----|-----------|---------|
| Bedroor | n 2 | 114 sq ft | 10.6 m2 |
| Bedroor | n 3 | 87 sq ft  | 8.1 m2  |
|         |     |           |         |