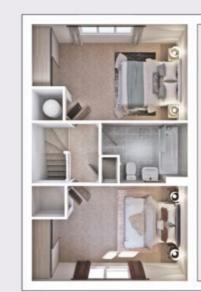

## THE ASHER

**PLOTS** 1101, 1102, 1028, 1029, 1131, 1132, 1051, 1052 TOTAL 1,019 SQFT

| Living Room    | 164 sq ft | 15.2 m2 |
|----------------|-----------|---------|
| Kitchen/Dining | 182 sq ft | 16.9 m2 |

| Bedroom 1 | 159 sq ft | 14.8 m2 |
|-----------|-----------|---------|
| Bedroom 2 | 138 sq ft | 12.8 m2 |
| Bedroom 3 | 84 sq ft  | 7.8 m2  |
|           |           |         |

### SPECIFICATION

- 10 Year build warranty
- Air source heat pump
- Modern fitted kitchen
- Stainless steel oven, hob and extractor
- Downstairs wc
- Allocated parking
- Fenced and turfed rear garden
- Vinyl flooring throughout kitchens and bathrooms