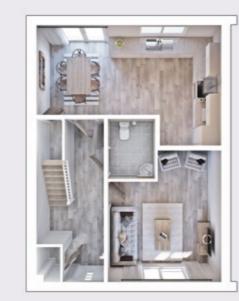

## THE ASHER

**PLOTS** 1101, 1102, 1028, 1029, 1131, 1132, 1051, 1052 TOTAL 1,019 SQFT

| Living Room    | 164 sq ft | 15.2 m2 |
|----------------|-----------|---------|
| Kitchen/Dining | 182 sq ft | 16.9 m2 |

| Bedroom 1 | 159 sq ft | 14.8 m2 |
|-----------|-----------|---------|
| Bedroom 2 | 138 sq ft | 12.8 m2 |
| Bedroom 3 | 84 sq ft  | 7.8 m2  |
|           |           |         |

### SPECIFICATION

- 10 Year build warranty
- Air source heat pump
- Modern fitted kitchen
- Stainless steel oven, hob and extractor
- Downstairs wc
- Allocated parking
- Fenced and turfed rear garden
- Vinyl flooring throughout kitchens and bathrooms