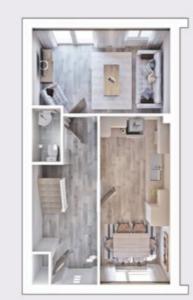

## THE ATKINS

**PLOTS** 1080, 1081, 1092, 1093 TOTAL 763 SQFT

### 13.7 m2 Living Room 147 sq ft Kitchen/Dining 131 sq ft 12.2 m2 Bedroom 2 145 sq ft 13.4 m2

### SPECIFICATION

- 10 Year build warranty
- Air source heat pump
- Modern fitted kitchen
- Stainless steel oven, hob and extractor
- Downstairs wc
- Allocated parking
- Fenced and turfed rear garden
- Vinyl flooring throughout kitchens and bathrooms