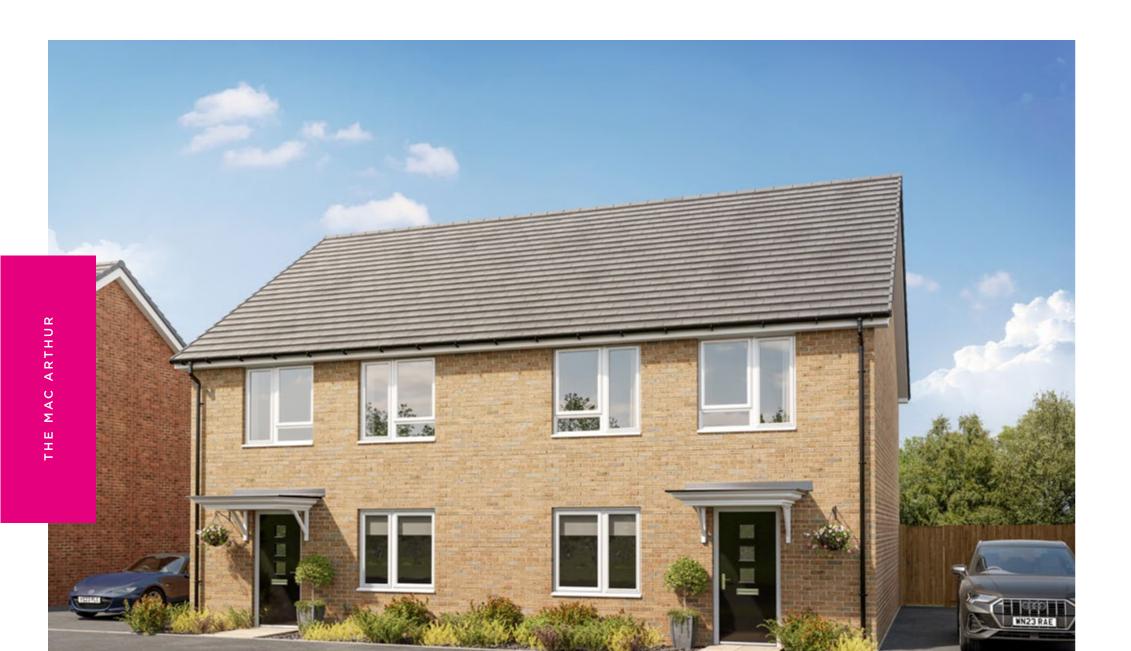

## THE MAC ARTHUR

**PLOTS** 1136, 1137, 1144, 1145 TOTAL 1,117 SQFT

| Living Room    | 191 sq ft | 17.7 m2 |
|----------------|-----------|---------|
| Kitchen/Dining | 218 sq ft | 20.2 m2 |

| Bearoom 4 | 00 SQ 11  | 0.1  |
|-----------|-----------|------|
| Bedroom 4 | 66 sq ft  | 6.1  |
| Bedroom 3 | 87 sq ft  | 8.1  |
| Bedroom 2 | 62 sq ft  | 5.8  |
| Bearoom I | 122 SQ TT | 11.3 |

### SPECIFICATION

- 10 Year build warranty
- Air source heat pump
- Modern fitted kitchen
- Stainless steel oven, hob and extractor
- Downstairs wc
- Allocated parking
- Fenced and turfed rear garden
- Vinyl flooring throughout kitchens and bathrooms