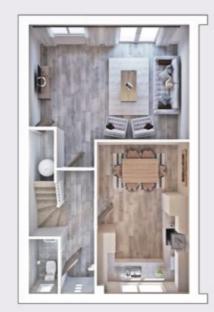

## THE ELMSLIE

**PLOTS** 1126, 1127, 1128, 1129, 1130, 1133, 1134, 1135, 1138, 1139, 1140, 1141, 1142, 1143

TOTAL 935 SQFT

| Living Room    | 205 sq ft | 19.1 m2 |
|----------------|-----------|---------|
| Kitchen/Dining | 153 sq ft | 14.2 m2 |

| Bedroor | n 1 | 152 sq ft | 14.2 m2 |
|---------|-----|-----------|---------|
| Bedroor | n 2 | 114 sq ft | 10.6 m2 |
| Bedroor | n 3 | 87 sq ft  | 8.1 m2  |
|         |     |           |         |