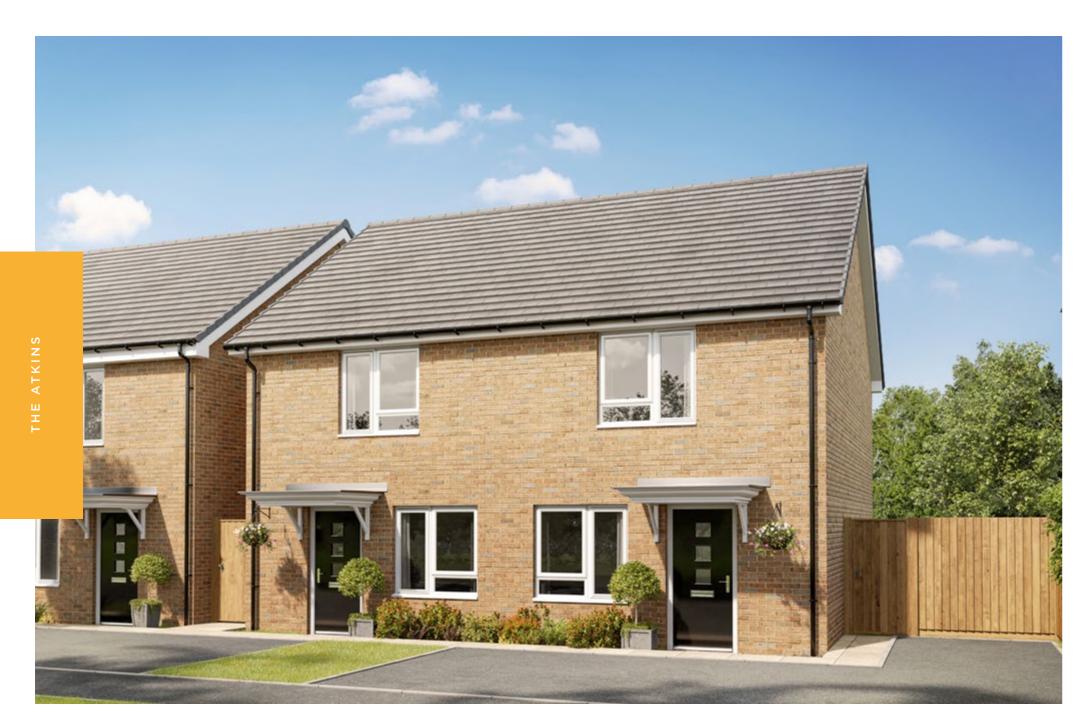

## THE ATKINS

**PLOTS** 1080, 1081, 1092, 1093 TOTAL 763 SQFT

### 13.7 m2 Living Room 147 sq ft Kitchen/Dining 131 sq ft 12.2 m2 Bedroom 2 145 sq ft 13.4 m2

### SPECIFICATION

- 10 Year build warranty
- Air source heat pump
- Modern fitted kitchen
- Stainless steel oven, hob and extractor
- Downstairs wc
- Allocated parking
- Fenced and turfed rear garden
- Vinyl flooring throughout kitchens and bathrooms