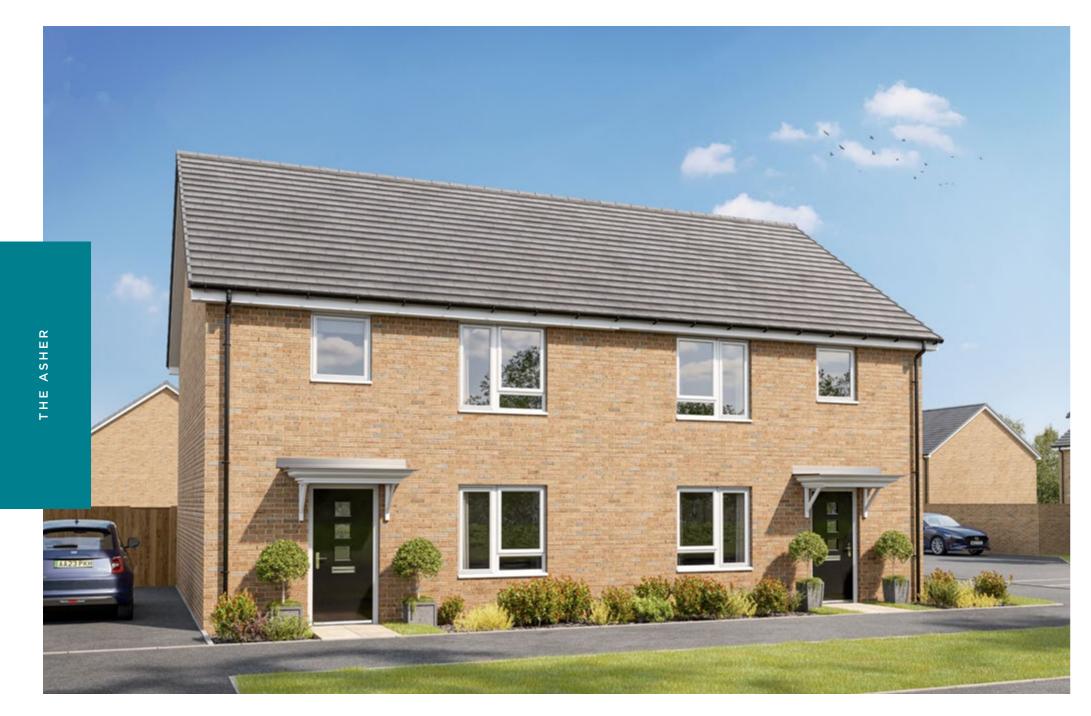

## THE ASHER

**PLOTS** 1101, 1102, 1028, 1029, 1131, 1132, 1051, 1052 TOTAL 1,019 SQFT

| Living Room    | 164 sq ft | 15.2 m2 |
|----------------|-----------|---------|
| Kitchen/Dining | 182 sq ft | 16.9 m2 |

This image is from an imaginary viewpoint within an open space area. Its purpose is to give a feel for the development, not an accurate description of each property. The illustration shows a typical Platform Home Ownership home of this type, but there are, however, variances from site to site. External materials, finishes, landscaping, windows and the position of garages, (where provided) may vary throughout the development. Properties may also be built handed (mirror image). Please ask for further details.