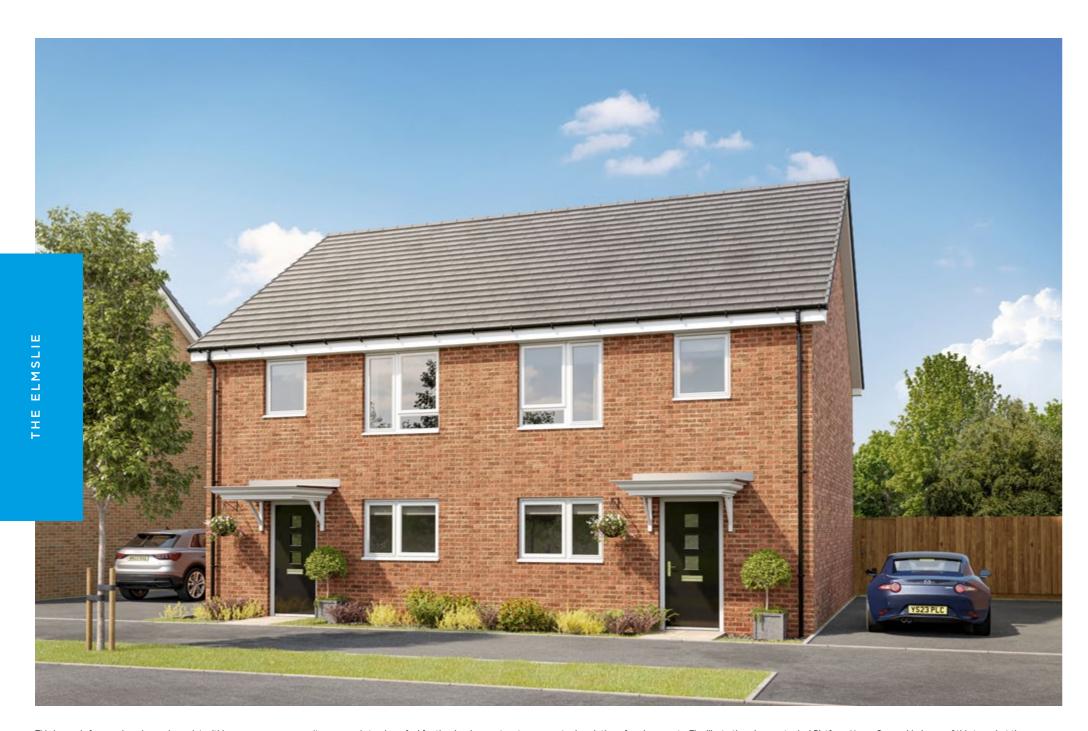

## THE ELMSLIE

**PLOTS** 1126, 1127, 1128, 1129, 1130, 1133, 1134, 1135, 1138, 1139, 1140, 1141, 1142, 1143

TOTAL 935 SQFT

| Living Room    | 205 sq ft | 19.1 m2 |
|----------------|-----------|---------|
| Kitchen/Dining | 153 sq ft | 14.2 m2 |

This image is from an imaginary viewpoint within an open space area. Its purpose is to give a feel for the development, not an accurate description of each property. The illustration shows a typical Platform Home Ownership home of this type, but there are, however, variances from site to site. External materials, finishes, landscaping, windows and the position of garages, (where provided) may vary throughout the development. Properties may also be built handed (mirror image). Please ask for further details.