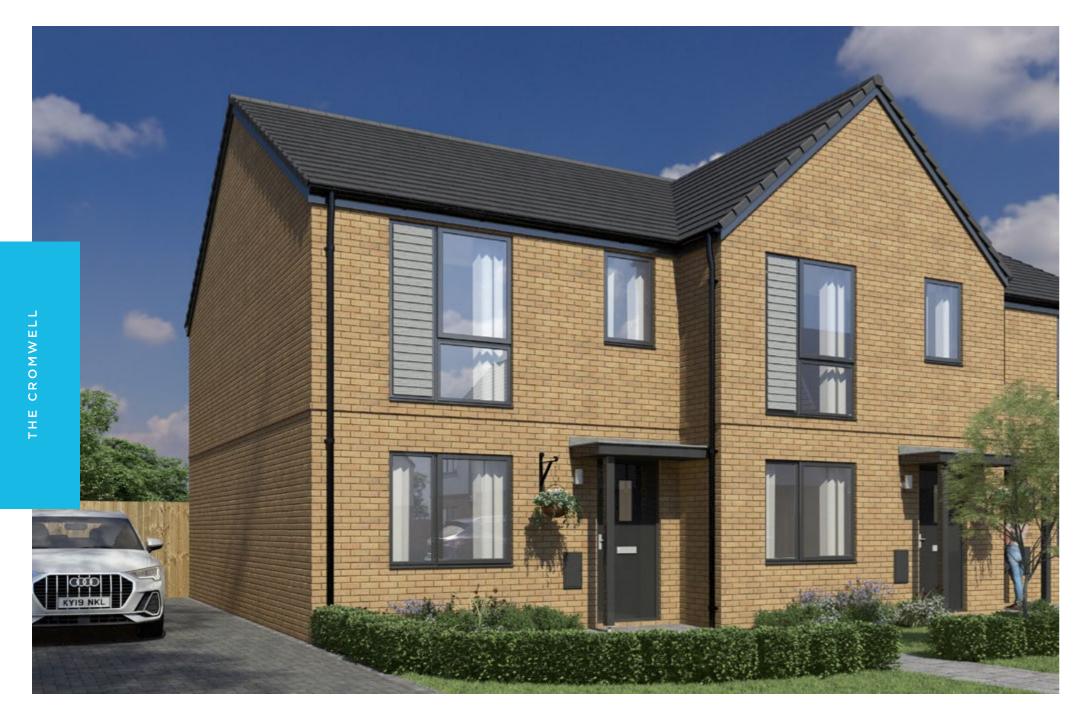

## **THE CROMWELL**

**PLOTS** 8 & 10 **TOTAL** 820 SQ FT

GROUND

FIRST

This image is from an imaginary viewpoint within an open space area. Its purpose is to give a feel for the development, not an accurate description of each property. The illustration shows a typical Platform Home Ownership home of this type, but there are, however, variances from site to site. External materials, finishes, landscaping, windows and the position of garages, (where provided) may vary throughout the development. Properties may also be built handed (mirror image). Please ask for further details.