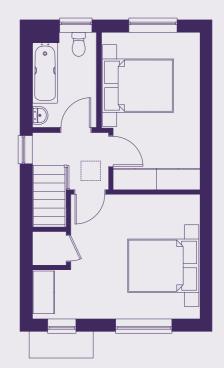

### **THE CROMWELL**

PLOTS 2 & 20 TOTAL 820 SQ FT

GROUND

FIRST

| Kitchen/Dining                          | 208 sq ft                               | 19.3 m2 |
|-----------------------------------------|-----------------------------------------|---------|
| Living                                  | 138 sq ft                               | 12.8 m2 |
| Bedroom 1                               | 163 sq ft                               | 15.1 m2 |
| Bedroom 2                               | 136 sq ft                               | 12.6 m2 |
| ••••••••••••••••••••••••••••••••••••••• | ••••••••••••••••••••••••••••••••••••••• |         |