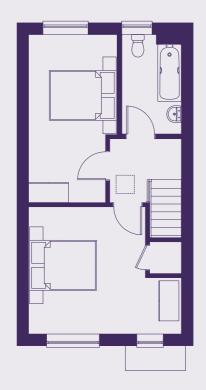

### GROUND

FIRST

### SPECIFICATION

### Kitchen

- Modern fitted kitchen
- Stainless steel integral oven, hob & extract hood
- Space for washing machine fridge/freezer
- Vinyl flooring to kitchen and WC
- Open plan Kitchen/living/dining

### Bathroom

- Family bathroom with shower over bath
- Three piece white suite
- Complimentary wall tiling
- Vinyl flooring to bathroom

- Market Harborough is a key market town in Leicestershire between Leicester, Northampton and Kettering.
- Excellent links to A14, M1 & M6.
- 2 parking spaces per property
- 10 Year build warranty

| 185 sq ft | 17.1 m2                |
|-----------|------------------------|
| 134 sq ft | 12.4 m2                |
| 154 sq ft | 14.3 m2                |
| 125 sq ft | 11.6 m2                |
|           | 134 sq ft<br>154 sq ft |