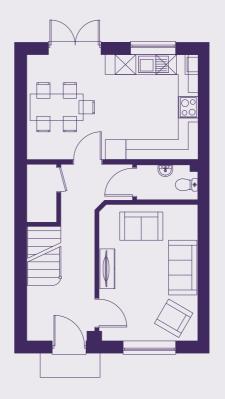

## **THE SKIPPON**

PLOTS 3, 4 & 5 TOTAL 957 SQ FT

GROUND

FIRST

### SPECIFICATION

### Kitchen

- Modern fitted kitchen
- Stainless steel integral oven, hob & extract hood
- Space for washing machine fridge/freezer
- Vinyl flooring to kitchen and WC
- Open plan Kitchen/living/dining

### Bathroom

- Family bathroom with shower over bath
- Three piece white suite
- Complimentary wall tiling
- Vinyl flooring to bathroom

- Market Harborough is a key market town in Leicestershire between Leicester, Northampton and Kettering.
- Excellent links to A14, M1 & M6.
- 2 parking spaces per property
- 10 Year build warranty

| 177 sq ft | 16.4 m2                             |
|-----------|-------------------------------------|
| 125 sq ft | 11.6 m2                             |
| 129 sq ft | 11.9 m2                             |
| 120 sq ft | 11.1 m2                             |
| 67 sq ft  | 6.2 m2                              |
|           | 125 sq ft<br>129 sq ft<br>120 sq ft |