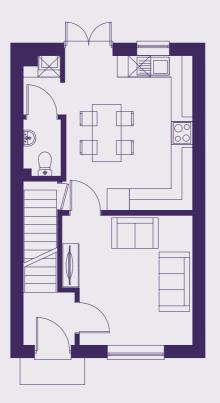

## **THE CROMWELL**

**PLOTS** 8 & 10 **TOTAL** 820 SQ FT

GROUND

FIRST

| Kitchen/Dining | 208 sq ft | 19.3 m2 |
|----------------|-----------|---------|
| Living         | 138 sq ft | 12.8 m2 |
| Bedroom 1      | 163 sq ft | 15.1 m2 |
| Bedroom 2      | 136 sq ft | 12.6 m2 |
|                |           |         |