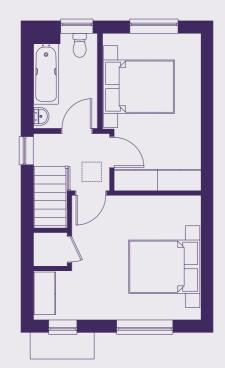

## **THE CROMWELL**

**PLOTS** 8 & 10 **TOTAL** 820 SQ FT

GROUND

FIRST

| Kitchen/Dining | 208 sq ft | 19.3 m2 |
|----------------|-----------|---------|
| Living         | 138 sq ft | 12.8 m2 |
| Bedroom 1      | 163 sq ft | 15.1 m2 |
| Bedroom 2      | 136 sq ft | 12.6 m2 |
|                |           |         |