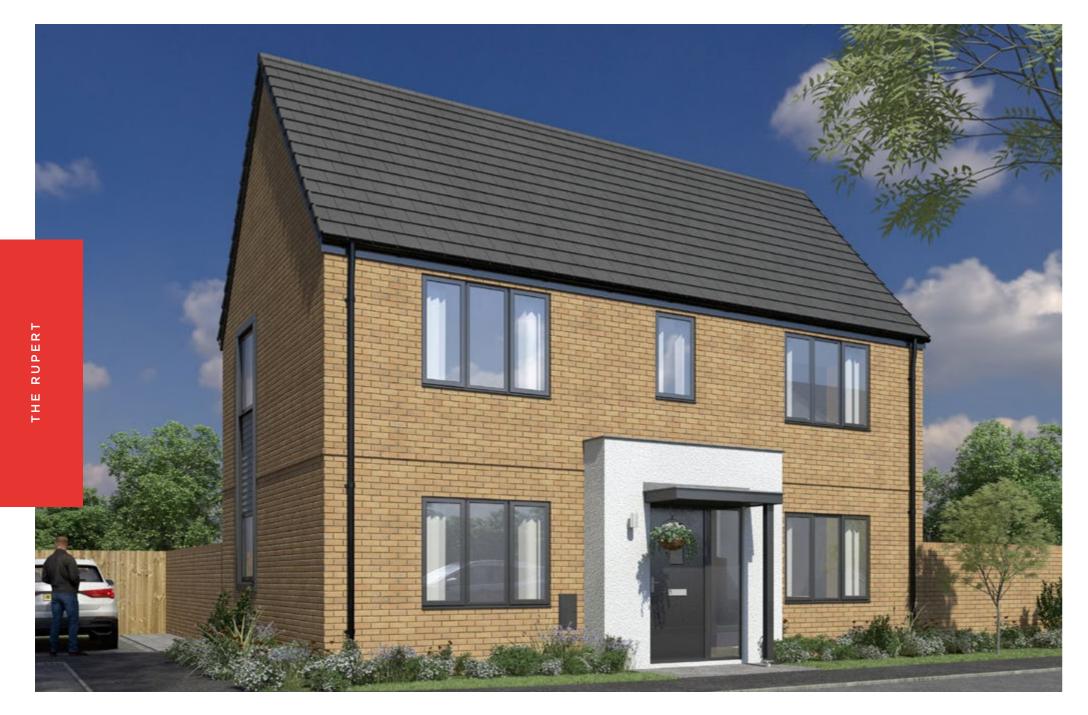

### SPECIFICATION

## **THE RUPERT**

PLOTS 29 & 30 TOTAL 1,006 SQ FT

GROUND

FIRST

### Kitchen

- Modern fitted kitchen
- Stainless steel integral oven, hob & extract hood
- Space for washing machine fridge/freezer
- Vinyl flooring to kitchen and WC
- Open plan Kitchen/living/dining

### Bathroom

- Family bathroom with shower over bath
- Three piece white suite
- Complimentary wall tiling
- Vinyl flooring to bathroom

- Market Harborough is a key market town in Leicestershire between Leicester, Northampton and Kettering.
- Excellent links to A14, M1 & M6.
- 2 parking spaces per property
- 10 Year build warranty

| 182 sq ft | 16.9 m2                             |
|-----------|-------------------------------------|
| 182 sq ft | 16.9 m2                             |
| 154 sq ft | 14.3 m2                             |
| 109 sq ft | 10.1 m2                             |
| 83 sq ft  | 7.7 m2                              |
|           | 182 sq ft<br>154 sq ft<br>109 sq ft |