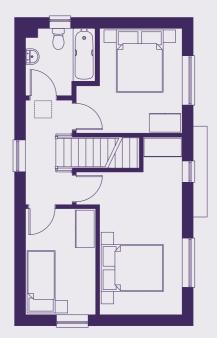

### SPECIFICATION

## **THE RUPERT**

PLOTS 29 & 30 TOTAL 1,006 SQ FT

GROUND

FIRST

### Kitchen

- Modern fitted kitchen
- Stainless steel integral oven, hob & extract hood
- Space for washing machine fridge/freezer
- Vinyl flooring to kitchen and WC
- Open plan Kitchen/living/dining

### Bathroom

- Family bathroom with shower over bath
- Three piece white suite
- Complimentary wall tiling
- Vinyl flooring to bathroom

- Market Harborough is a key market town in Leicestershire between Leicester, Northampton and Kettering.
- Excellent links to A14, M1 & M6.
- 2 parking spaces per property
- 10 Year build warranty

| 182 sq ft | 16.9 m2                             |
|-----------|-------------------------------------|
| 182 sq ft | 16.9 m2                             |
| 154 sq ft | 14.3 m2                             |
| 109 sq ft | 10.1 m2                             |
| 83 sq ft  | 7.7 m2                              |
|           | 182 sq ft<br>154 sq ft<br>109 sq ft |