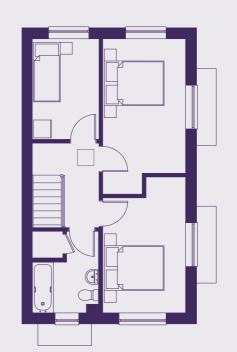

## **THE MONTAGU**

**PLOT** 38 **TOTAL** 1,045 SQ FT

GROUND

FIRST

### Kitchen

- Modern fitted kitchen
- Stainless steel integral oven, hob & extract hood
- Space for washing machine fridge/freezer
- Vinyl flooring to kitchen and WC
- Open plan Kitchen/living/dining

### Bathroom

- Family bathroom with shower over bath
- Three piece white suite
- Complimentary wall tiling
- Vinyl flooring to bathroom

- Market Harborough is a key market town in Leicestershire between Leicester, Northampton and Kettering.
- Excellent links to A14, M1 & M6.
- 2 parking spaces per property
- 10 Year build warranty

| Kitchen/Dining | 207 sq ft | 19.2 m2 |
|----------------|-----------|---------|
| Living         | 153 sq ft | 14.2 m2 |
| Bedroom 1      | 145 sq ft | 13.4 m2 |
| Bedroom 2      | 125 sq ft | 11.6 m2 |
| Bedroom 3      | 81 sq ft  | 7.5 m2  |
|                |           |         |