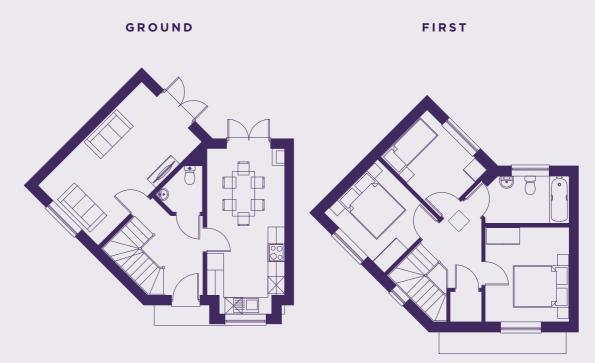

## **THE SKIPPON**

PLOTS 3, 4 & 5 TOTAL 957 SQ FT

GROUND

FIRST

### SPECIFICATION

### Kitchen

- Modern fitted kitchen
- Stainless steel integral oven, hob & extract hood
- Space for washing machine fridge/freezer
- Vinyl flooring to kitchen and WC
- Open plan Kitchen/living/dining

### Bathroom

- Family bathroom with shower over bath
- Three piece white suite
- Complimentary wall tiling
- Vinyl flooring to bathroom

- Market Harborough is a key market town in Leicestershire between Leicester, Northampton and Kettering.
- Excellent links to A14, M1 & M6.
- 2 parking spaces per property
- 10 Year build warranty

| 177 sq ft | 16.4 m2                             |
|-----------|-------------------------------------|
| 125 sq ft | 11.6 m2                             |
| 129 sq ft | 11.9 m2                             |
| 120 sq ft | 11.1 m2                             |
| 67 sq ft  | 6.2 m2                              |
|           | 125 sq ft<br>129 sq ft<br>120 sq ft |