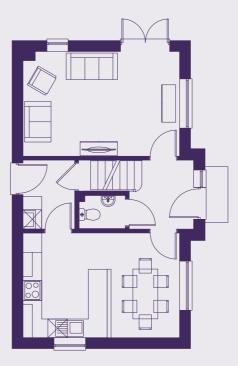

### SPECIFICATION

## **THE RUPERT**

PLOTS 29 & 30 TOTAL 1,006 SQ FT

GROUND

FIRST

### Kitchen

- Modern fitted kitchen
- Stainless steel integral oven, hob & extract hood
- Space for washing machine fridge/freezer
- Vinyl flooring to kitchen and WC
- Open plan Kitchen/living/dining

### Bathroom

- Family bathroom with shower over bath
- Three piece white suite
- Complimentary wall tiling
- Vinyl flooring to bathroom

- Market Harborough is a key market town in Leicestershire between Leicester, Northampton and Kettering.
- Excellent links to A14, M1 & M6.
- 2 parking spaces per property
- 10 Year build warranty

| 182 sq ft | 16.9 m2                             |
|-----------|-------------------------------------|
| 182 sq ft | 16.9 m2                             |
| 154 sq ft | 14.3 m2                             |
| 109 sq ft | 10.1 m2                             |
| 83 sq ft  | 7.7 m2                              |
|           | 182 sq ft<br>154 sq ft<br>109 sq ft |