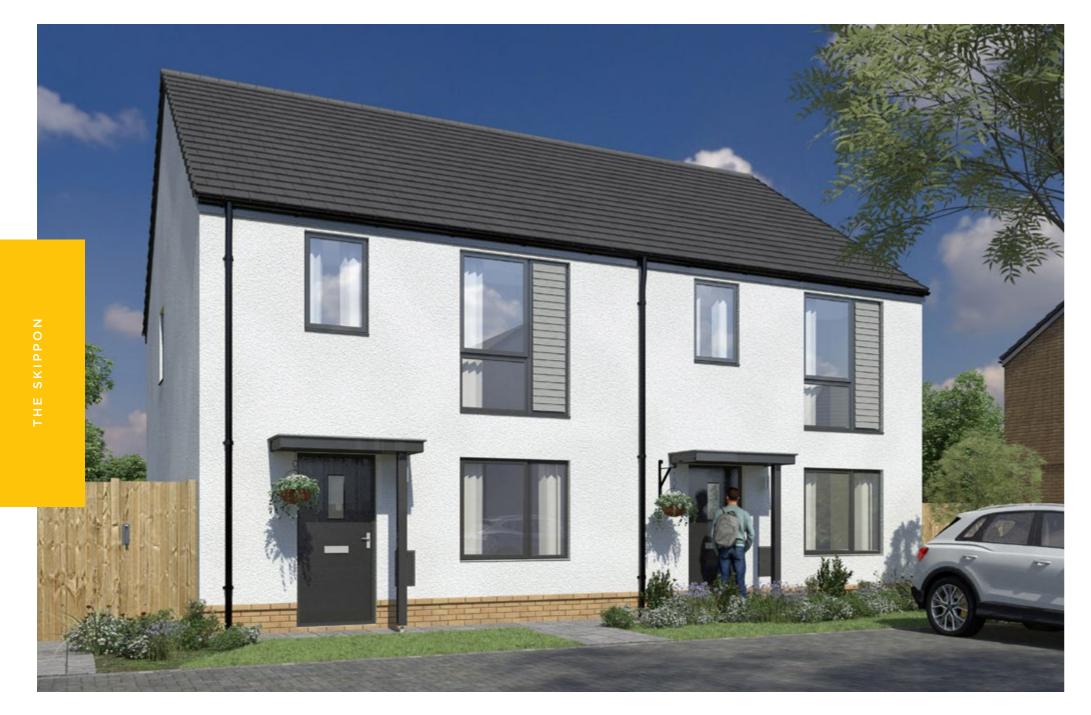

## **THE SKIPPON**

PLOTS 3, 4 & 5 TOTAL 957 SQ FT

GROUND

FIRST

This image is from an imaginary viewpoint within an open space area. Its purpose is to give a feel for the development, not an accurate description of each property. The illustration shows a typical Platform Home Ownership home of this type, but there are, however, variances from site to site. External materials, finishes, landscaping, windows and the position of garages, (where provided) may vary throughout the development. Properties may also be built handed (mirror image). Please ask for further details.