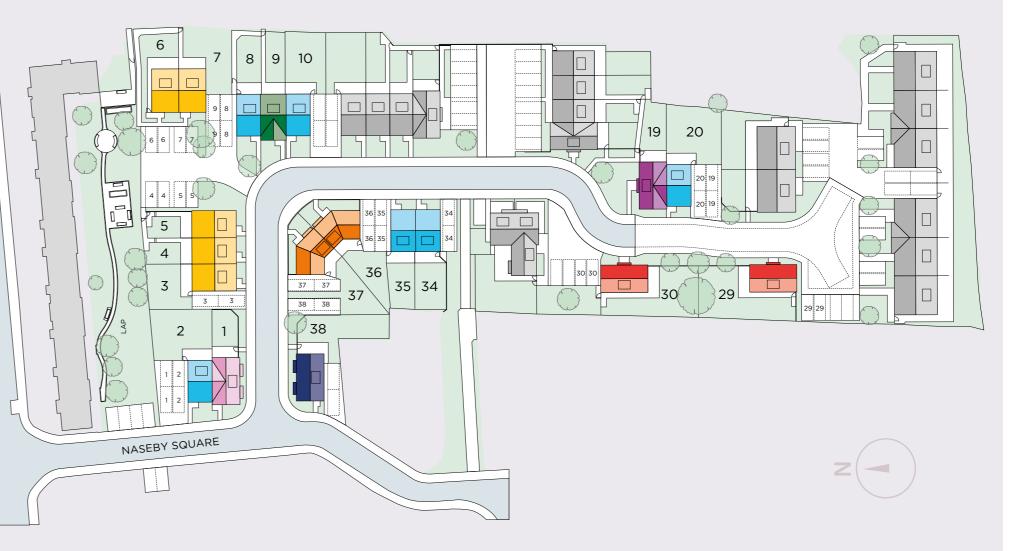

### A STUNNING COLLECTION OF TWO AND THREE-BEDROOM HOMES AVAILABLE THROUGH SHARED OWNERSHIP.

Naseby Square doesn't just represent a new standard of living for the local area but a step forward for the local community. The development itself comprises 38 homes, leveraging modern fixtures and fittings to ensure a contemporary lifestyle. For buyers, Naseby Square is the opportunity to live in a modern, sustainable development at the heart of a town filled with history and character.

### MARKET HARBOROUGH

Naseby Square is an exclusive collection of two and three-bedroom homes offering new opportunities for first time buyers, downsizers and growing families.

STI

This image is from an imaginary viewpoint within an open space area. Its purpose is to give a feel for the development, not an accurate description of each property. The illustration shows a typical Platform Home Ownership home of this type, but there are, however, variances from site to site. External materials, finishes, landscaping, windows and the position of garages, (where provided) may vary throughout the development. Properties may also be built handed (mirror image). Please ask for further details.