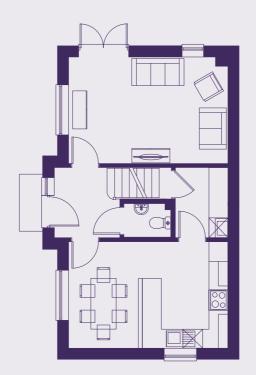

| 125 sq ft | 11.6 m2 |
| Bedroom 1      | 129 sq ft | 11.9 m2 |
| Bedroom 2      | 120 sq ft | 11.1 m2 |
| Bedroom 3      | 67 sq ft  | 6.2 m2  |
|                |           |         |



This image is from an imaginary viewpoint within an open space area. Its purpose is to give a feel for the development, not an accurate description of each property. The illustration shows a typical Platform Home Ownership home of this type, but there are, however, variances from site to site. External materials, finishes, landscaping, windows and the position of garages, (where provided) may vary throughout the development. Properties may also be built handed (mirror image). Please ask for further details.

### SPECIFICATION

## **THE IRETON**

**PLOTS** 19 **TOTAL** 1,006 SQ FT

GROUND

FIRST





### Kitchen

- Modern fitted kitchen
- Stainless steel integral oven, hob & extract hood
- Space for washing machine fridge/freezer
- Vinyl flooring to kitchen and WC
- Open plan Kitchen/living/dining

### Bathroom

- Family bathroom with shower over bath
- Three piece white suite
- Complimentary wall tiling
- Vinyl flooring to bathroom

- Market Harborough is a key market town in Leicestershire between Leicester, Northampton and Kettering.
- Excellent links to A14, M1 & M6.
- 2 parking spaces per property
- 10 Year build warranty

| 182 sq ft | 16.9 m2                             |
|-----------|-------------------------------------|
| 182 sq ft | 16.9 m2                             |
| 154 sq ft | 14.3 m2                             |
| 109 sq ft | 10.1 m2