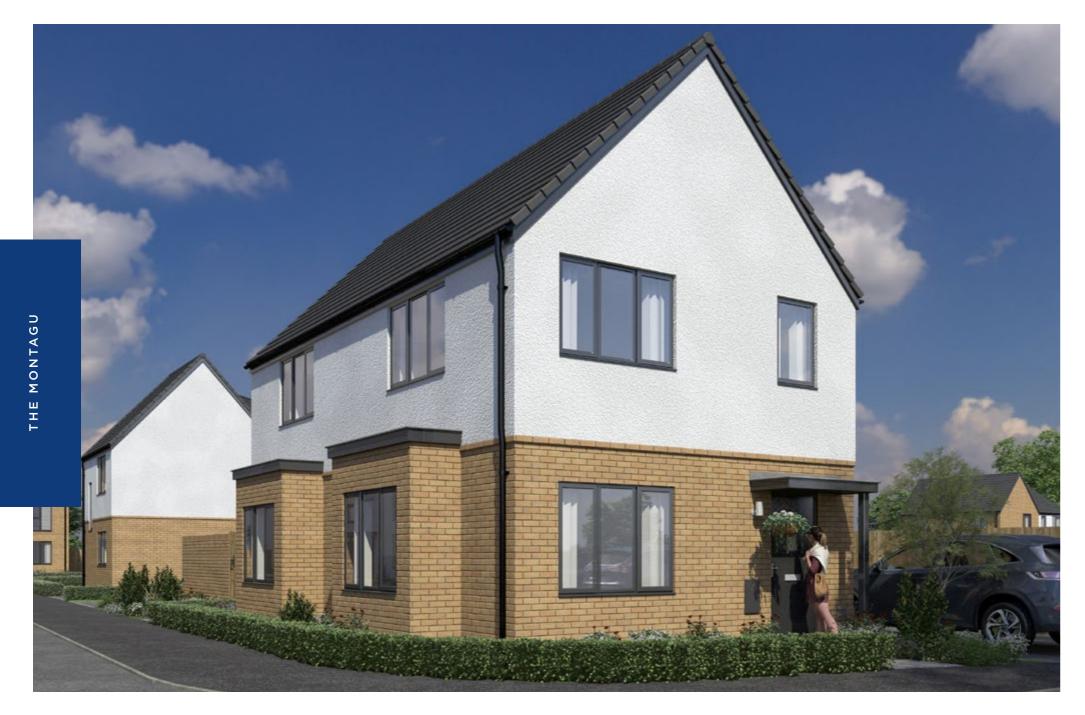

## **THE MONTAGU**

**PLOT** 38 **TOTAL** 1,045 SQ FT

GROUND

FIRST

### Kitchen

- Modern fitted kitchen
- Stainless steel integral oven, hob & extract hood
- Space for washing machine fridge/freezer
- Vinyl flooring to kitchen and WC
- Open plan Kitchen/living/dining

### Bathroom

- Family bathroom with shower over bath
- Three piece white suite
- Complimentary wall tiling
- Vinyl flooring to bathroom

- Market Harborough is a key market town in Leicestershire between Leicester, Northampton and Kettering.
- Excellent links to A14, M1 & M6.
- 2 parking spaces per property
- 10 Year build warranty

| Kitchen/Dining | 207 sq ft | 19.2 m2 |
|----------------|-----------|---------|
| Living         | 153 sq ft | 14.2 m2 |
| Bedroom 1      | 145 sq ft | 13.4 m2 |
| Bedroom 2      | 125 sq ft | 11.6 m2 |
| Bedroom 3      | 81 sq ft  | 7.5 m2  |
|                |           |         |