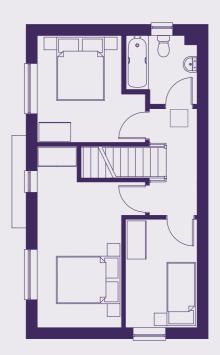

| 125 sq ft | 11.6 m2 |
| Bedroom 1      | 129 sq ft | 11.9 m2 |
| Bedroom 2      | 120 sq ft | 11.1 m2 |
| Bedroom 3      | 67 sq ft  | 6.2 m2  |
|                |           |         |



This image is from an imaginary viewpoint within an open space area. Its purpose is to give a feel for the development, not an accurate description of each property. The illustration shows a typical Platform Home Ownership home of this type, but there are, however, variances from site to site. External materials, finishes, landscaping, windows and the position of garages, (where provided) may vary throughout the development. Properties may also be built handed (mirror image). Please ask for further details.

### SPECIFICATION

## **THE IRETON**

**PLOTS** 19 **TOTAL** 1,006 SQ FT

GROUND

FIRST





### Kitchen

- Modern fitted kitchen
- Stainless steel integral oven, hob & extract hood
- Space for washing machine fridge/freezer
- Vinyl flooring to kitchen and WC
- Open plan Kitchen/living/dining

### Bathroom

- Family bathroom with shower over bath
- Three piece white suite
- Complimentary wall tiling
- Vinyl flooring to bathroom

- Market Harborough is a key market town in Leicestershire between Leicester, Northampton and Kettering.
- Excellent links to A14, M1 & M6.
- 2 parking spaces per property
- 10 Year build warranty

| 182 sq ft | 16.9 m2                             |
|-----------|-------------------------------------|
| 182 sq ft | 16.9 m2                             |
| 154 sq ft | 14.3 m2                             |
| 109 sq ft | 10.1 m2                             |