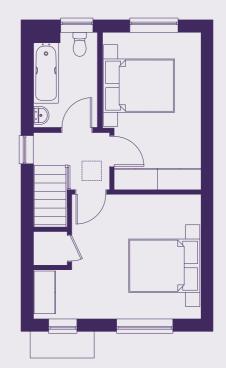

## **THE CROMWELL**

**PLOTS** 8 & 10 **TOTAL** 820 SQ FT

GROUND

FIRST

| Kitchen/Dining | 208 sq ft | 19.3 m2 |
|----------------|-----------|---------|
| Living         | 138 sq ft | 12.8 m2 |
| Bedroom 1      | 163 sq ft | 15.1 m2 |
| Bedroom 2      | 136 sq ft | 12.6 m2 |
|                |           |         |