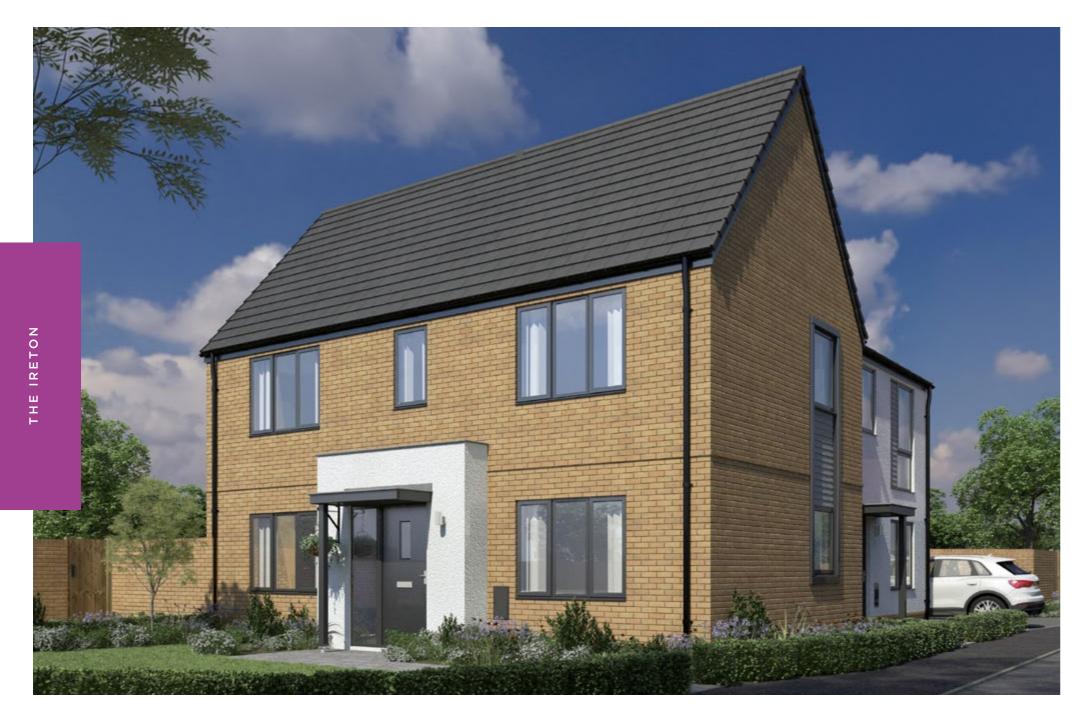

## **THE IRETON**

**PLOTS** 19 **TOTAL** 1,006 SQ FT

GROUND

FIRST

This image is from an imaginary viewpoint within an open space area. Its purpose is to give a feel for the development, not an accurate description of each property. The illustration shows a typical Platform Home Ownership home of this type, but there are, however, variances from site to site. External materials, finishes, landscaping, windows and the position of garages, (where provided) may vary throughout the development. Properties may also be built handed (mirror image). Please ask for further details.