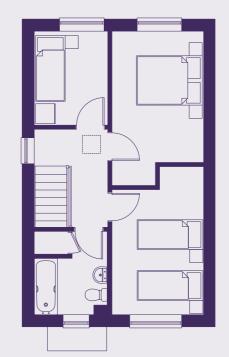

## **THE SKIPPON**

PLOTS 3, 4 & 5 TOTAL 957 SQ FT

GROUND

FIRST

### SPECIFICATION

### Kitchen

- Modern fitted kitchen
- Stainless steel integral oven, hob & extract hood
- Space for washing machine fridge/freezer
- Vinyl flooring to kitchen and WC
- Open plan Kitchen/living/dining

### Bathroom

- Family bathroom with shower over bath
- Three piece white suite
- Complimentary wall tiling
- Vinyl flooring to bathroom

- Market Harborough is a key market town in Leicestershire between Leicester, Northampton and Kettering.
- Excellent links to A14, M1 & M6.
- 2 parking spaces per property
- 10 Year build warranty

| 177 sq ft | 16.4 m2                             |
|-----------|-------------------------------------|
| 125 sq ft | 11.6 m2                             |
| 129 sq ft | 11.9 m2                             |
| 120 sq ft | 11.1 m2                             |
| 67 sq ft  | 6.2 m2                              |
|           | 125 sq ft<br>129 sq ft<br>120 sq ft |