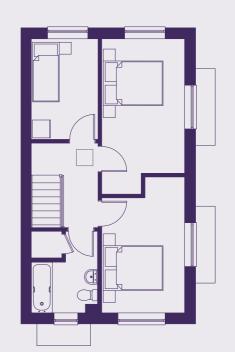

## **THE MONTAGU**

**PLOT** 38 **TOTAL** 1,045 SQ FT

GROUND

FIRST

### Kitchen

- Modern fitted kitchen
- Stainless steel integral oven, hob & extract hood
- Space for washing machine fridge/freezer
- Vinyl flooring to kitchen and WC
- Open plan Kitchen/living/dining

### Bathroom

- Family bathroom with shower over bath
- Three piece white suite
- Complimentary wall tiling
- Vinyl flooring to bathroom

- Market Harborough is a key market town in Leicestershire between Leicester, Northampton and Kettering.
- Excellent links to A14, M1 & M6.
- 2 parking spaces per property
- 10 Year build warranty

| Kitchen/Dining | 207 sq ft | 19.2 m2 |
|----------------|-----------|---------|
| Living         | 153 sq ft | 14.2 m2 |
| Bedroom 1      | 145 sq ft | 13.4 m2 |
| Bedroom 2      | 125 sq ft | 11.6 m2 |
| Bedroom 3      | 81 sq ft  | 7.5 m2  |
|                |           |         |