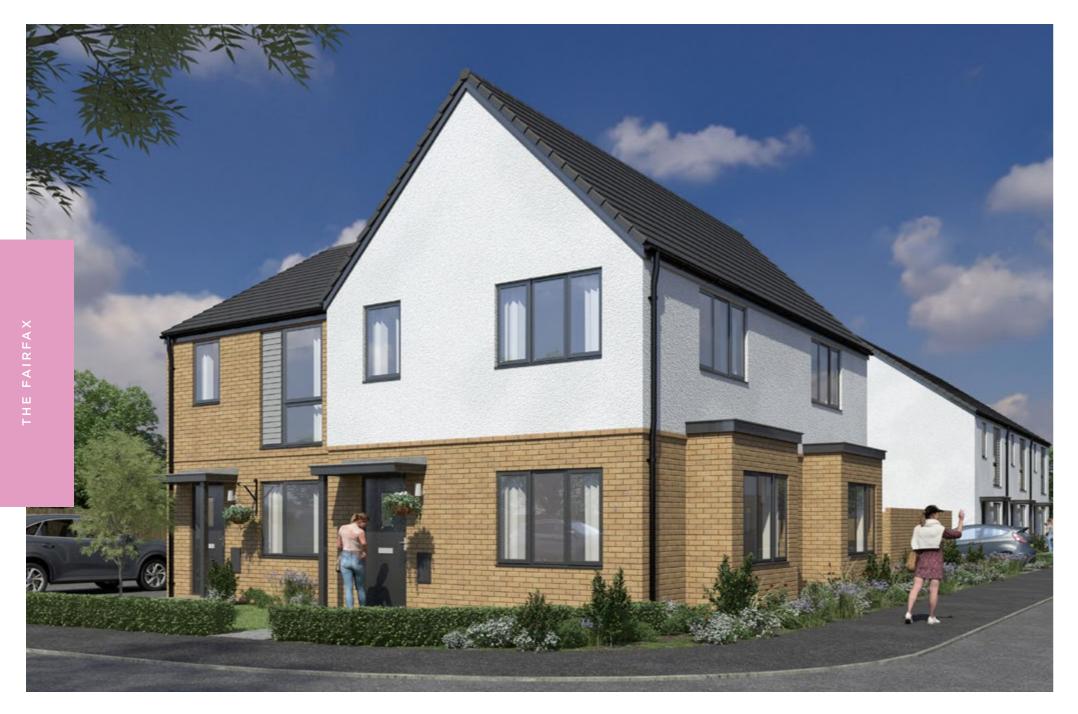

### SPECIFICATION

## **THE FAIRFAX**

**PLOT** 1 **TOTAL** 1,045 SQ FT

GROUND

FIRST

### Kitchen

- Modern fitted kitchen
- Stainless steel integral oven, hob & extract hood
- Space for washing machine fridge/freezer
- Vinyl flooring to kitchen and WC
- Open plan Kitchen/living/dining

### Bathroom

- Family bathroom with shower over bath
- Three piece white suite
- Complimentary wall tiling
- Vinyl flooring to bathroom

### General

- Market Harborough is a key market town in Leicestershire between Leicester, Northampton and Kettering.
- Excellent links to A14, M1 & M6.
- 2 parking spaces per property
- 10 Year build warranty

| Kitchen/Dining | 207 sq ft | 19.2 m2 |
|----------------|-----------|---------|
| Living         | 153 sq ft | 14.2 m2 |
| Bedroom 1      | 145 sq ft | 13.4 m2 |
| Bedroom 2      | 125 sq ft | 11.6 m2 |
| Bedroom 3      | 81 sq ft  | 7.5 m2  |
|                |           |         |