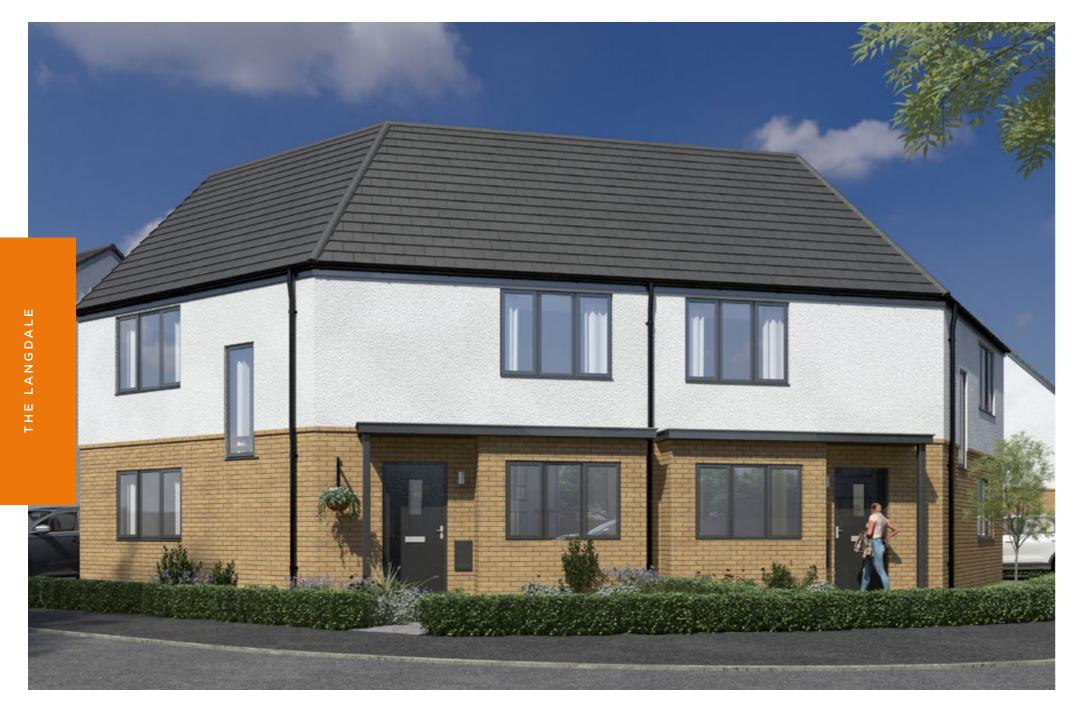

### SPECIFICATION

## THE LANGDALE

PLOTS 36 & 37 TOTAL 951 SQ FT

### Kitchen

- Modern fitted kitchen
- Stainless steel integral oven, hob & extract hood
- Space for washing machine fridge/freezer
- Vinyl flooring to kitchen and WC
- Open plan Kitchen/living/dining

### Bathroom

- Family bathroom with shower over bath
- Three piece white suite
- Complimentary wall tiling
- Vinyl flooring to bathroom

- Market Harborough is a key market town in Leicestershire between Leicester, Northampton and Kettering.
- Excellent links to A14, M1 & M6.
- 2 parking spaces per property
- 10 Year build warranty

| Kitchen/Dining | 172 sq ft | 15.9 m2 |
|----------------|-----------|---------|
| Living         | 174 sq ft | 16.1 m2 |
| Bedroom 1      | 112 sq ft | 10.4 m2 |
| Bedroom 2      | 91 sq ft  | 8.4 m2  |
| Bedroom 3      | 80 sq ft  | 7.4 m2  |
|                |           |         |