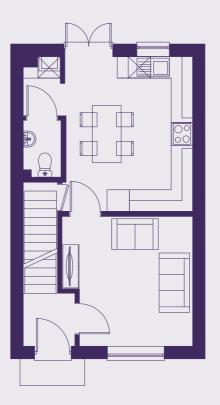

## **THE CROMWELL**

**PLOTS** 8 & 10 **TOTAL** 820 SQ FT

GROUND

FIRST

| Kitchen/Dining | 208 sq ft | 19.3 m2 |
|----------------|-----------|---------|
| Living         | 138 sq ft | 12.8 m2 |
| Bedroom 1      | 163 sq ft | 15.1 m2 |
| Bedroom 2      | 136 sq ft | 12.6 m2 |
|                |           |         |