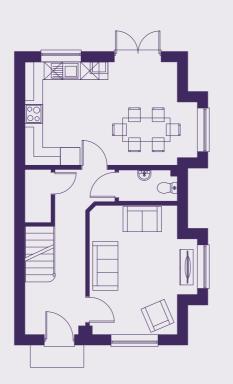

## **THE MONTAGU**

**PLOT** 38 **TOTAL** 1,045 SQ FT

GROUND

FIRST

### Kitchen

- Modern fitted kitchen
- Stainless steel integral oven, hob & extract hood
- Space for washing machine fridge/freezer
- Vinyl flooring to kitchen and WC
- Open plan Kitchen/living/dining

### Bathroom

- Family bathroom with shower over bath
- Three piece white suite
- Complimentary wall tiling
- Vinyl flooring to bathroom

- Market Harborough is a key market town in Leicestershire between Leicester, Northampton and Kettering.
- Excellent links to A14, M1 & M6.
- 2 parking spaces per property
- 10 Year build warranty

| Kitchen/Dining | 207 sq ft | 19.2 m2 |
|----------------|-----------|---------|
| Living         | 153 sq ft | 14.2 m2 |
| Bedroom 1      | 145 sq ft | 13.4 m2 |
| Bedroom 2      | 125 sq ft | 11.6 m2 |
| Bedroom 3      | 81 sq ft  | 7.5 m2  |
|                |           |         |