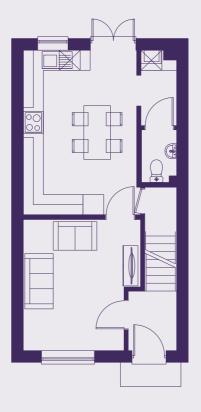

### GROUND

FIRST

### SPECIFICATION

### Kitchen

- Modern fitted kitchen
- Stainless steel integral oven, hob & extract hood
- Space for washing machine fridge/freezer
- Vinyl flooring to kitchen and WC
- Open plan Kitchen/living/dining

### Bathroom

- Family bathroom with shower over bath
- Three piece white suite
- Complimentary wall tiling
- Vinyl flooring to bathroom

- Market Harborough is a key market town in Leicestershire between Leicester, Northampton and Kettering.
- Excellent links to A14, M1 & M6.
- 2 parking spaces per property
- 10 Year build warranty

| 185 sq ft | 17.1 m2                |
|-----------|------------------------|
| 134 sq ft | 12.4 m2                |
| 154 sq ft | 14.3 m2                |
| 125 sq ft | 11.6 m2                |
|           | 134 sq ft<br>154 sq ft |