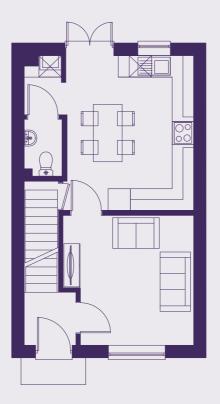

## **THE CROMWELL**

**PLOTS** 8 & 10 **TOTAL** 820 SQ FT

GROUND

FIRST

| Kitchen/Dining | 208 sq ft | 19.3 m2 |
|----------------|-----------|---------|
| Living         | 138 sq ft | 12.8 m2 |
| Bedroom 1      | 163 sq ft | 15.1 m2 |
| Bedroom 2      | 136 sq ft | 12.6 m2 |
|                |           |         |