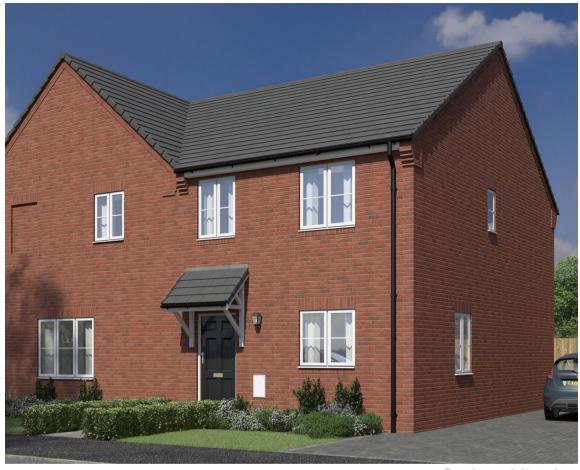

Computer generated image shown.

3 Bed Terrace home

The Benington is a modern three bedroom terrace home comprising of a spacious living/dining area with double doors to the turfed rear garden, and front aspect kitchen.