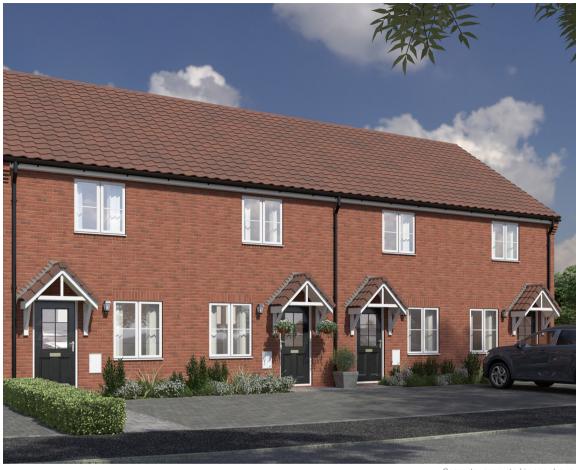

Computer generated image shown.

3 Bed Terrace home

The Benington is a modern three bedroom terrace home comprising of a spacious living/dining area with double doors to the turfed rear garden, and front aspect kitchen.

Upstairs there are three bedrooms with the master bedroom benefiting from a fitted wardrobe and En-Suite shower room.