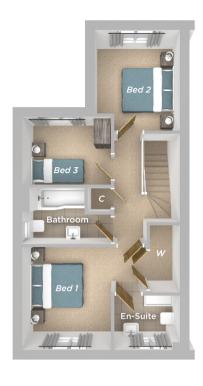

#### FIRST FLOOR

Bedroom 1 3.25m x 2.96m 10'8" x 9'8"

En-Suite

2.39m x 1.48m 7′10″ x 4′10″

Bedroom 2

3.64m x 3.14m 11'11" x 10'4"

Bedroom 3

2.54m x 2.48m 8'4" x 8'2"

Bathroom

2.22m x 2.00m 7'3" x 6'7"

External access

ess C

**C** Cupboard/Storage

**W** Wardbrobe

Imagery indicative of Platform show homes. Fixtures and fittings shown are intended as a preliminary guide for prospective purchasers and should not be relied upon. Internal layouts show a general arrangement which may vary from plot to plot.