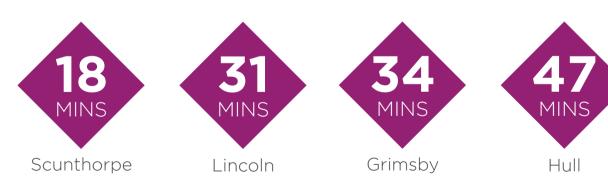

## Kirton in Lindsey benefits from close proximity to the A15.

The town has a garden centre and two pubs which serve food. There are also a selection of local takeaways and supermarkets in the area. Other facilities include a post office with banking facilities. Scunthorpe is located 10 miles from Kirton in Lindsey where you will find restaurants and two shopping centres. Kirton in Lindsey benefits from close proximity to the A15, with links to Peterborough and Lincoln, as well as the M180, which offers links to Hull, Scunthorpe and Humberside.