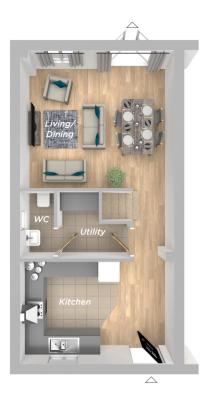

Computer generated image shown.

3 Bed Terrace home

The Benington is a modern three bedroom terrace home comprising of a spacious living/dining area with double doors to the turfed rear garden, and front aspect kitchen.

#### **SPECIFICATIONS**

- ◆ 10 year build warranty
- ◆ Double glazed windows
- ◆ Downstairs W/C
- ◆ Family bathroom with shower over bath
- ◆ Gas central heating
- Modern fitted kitchen
- ◆ Turfed rear garden
- ◆ Allocated parking

#### **GROUND FLOOR**

Kitchen 4.63m x 3.09m 15'2" x 10'2" Livina/Dinina 4.63m x 4.16m 15'2" x 13'8"

TOTAL FLOOR AREA