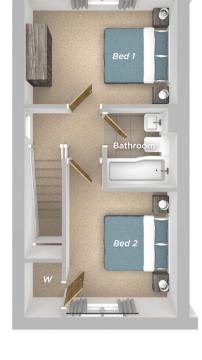

#### FIRST FLOOR

Bedroom 1 3.37m x 2.82m 11'1" x 9'3" En-Suite 2.47m x 1.75m 8'1" x 5'9" Bedroom 2 3.21m x 2.48m 10'6" x 8'2" Bedroom 3 3.21m x 2.08m 10'6" x 6'10" Bathroom

2.73m x 1.73m 8'11" x 5'8"

**C** Cupboard/Storage

**W** Wardbrobe

Imagery indicative of Platform show homes. Fixtures and fittings shown are intended as a preliminary guide for prospective purchasers and should not be relied upon. Internal layouts show a general arrangement which may vary from plot to plot.