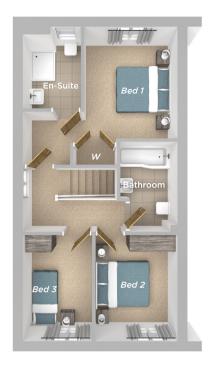

Upstairs there are three bedrooms with the master bedroom benefiting from a fitted wardrobe and En-Suite shower room.

#### FIRST FLOOR

Bedroom 1 3.37m x 2.82m 11'1" x 9'3" En-Suite 2.47m x 1.75m 8'1" x 5'9" Bedroom 2 3.21m x 2.48m 10'6" x 8'2" Bedroom 3 3.21m x 2.08m 10'6" x 6'10" Bathroom

2.73m x 1.73m 8'11" x 5'8"

**C** Cupboard/Storage

**W** Wardbrobe

Imagery indicative of Platform show homes. Fixtures and fittings shown are intended as a preliminary guide for prospective purchasers and should not be relied upon. Internal layouts show a general arrangement which may vary from plot to plot.