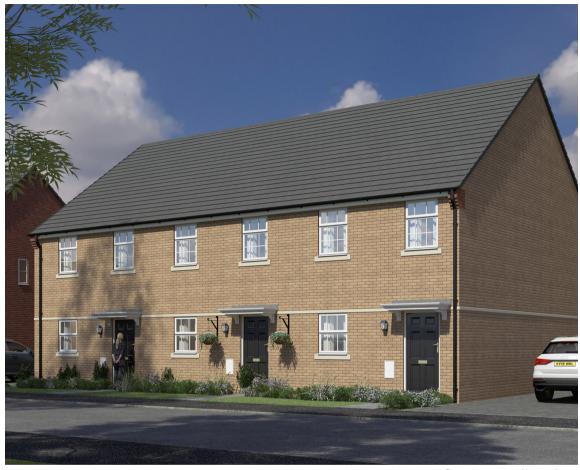

Computer generated image shown.

3 Bed Semi-Detached home

The Nettleham is a stylish three bedroom home comprising of a spacious living/dining area with double doors to the turfed rear garden, and front aspect kitchen.

Upstairs you will find three bedrooms and a family bathroom with modern white suite and shower fitted over the bath.