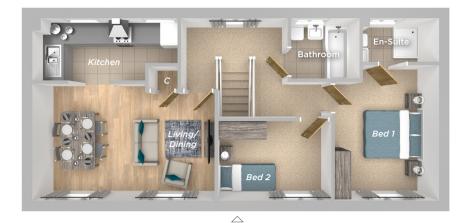

#### **GROUND FLOOR**

Kitchen 16'1" x 9'3" 4.91m x 2.81m Dinina 2.70m x 2.66m 8'10" x 8'9" Livina/Dinina 4.38m x 3.75m 14'5" x 12'4"

TOTAL FLOOR AREA

#### FIRST FLOOR

Bedroom 1 3.20m x 2.80m 10'6" x 9'2" En-Suite 2.05m x 1.71m 6'9" x 5'7" Bedroom 2 2.70m x 2.66m 8'10" x 8'9" Bedroom 3 2.78m x 2.14m 9'2" x 7'0" Bathroom

2.80m x 1.80m 9'2" x 5'11"

Cupboard/Storage