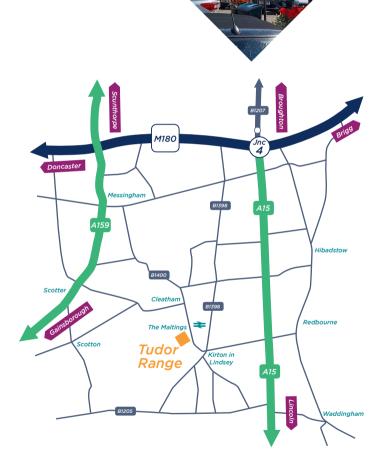

## Kirton in Lindsey benefits from close proximity to the A15.

The town has a garden centre and two pubs which serve food. There are also a selection of local takeaways and supermarkets in the area. Other facilities include a post office with banking facilities. Scunthorpe is located 10 miles from Kirton in Lindsey where you will find restaurants and two shopping centres. Kirton in Lindsey benefits from close proximity to the A15, with links to Peterborough and Lincoln, as well as the M180, which offers links to Hull, Scunthorpe and Humberside.