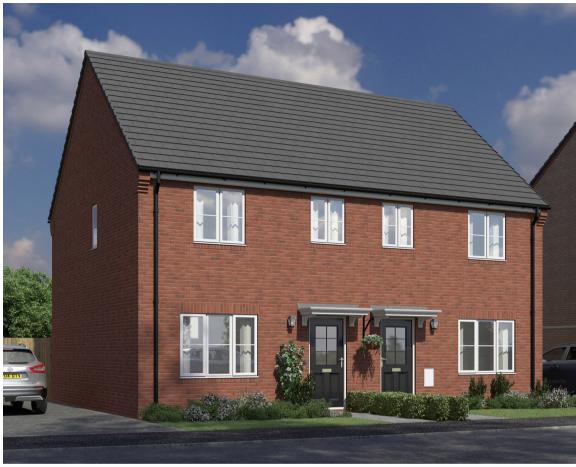

Computer generated image shown above is plot 53, plots 55 & 56 include garages.

3 Bed Semi-Detached home

#### three bedroom home comprising of a spacious living area well appointed

kitchen/dining area with double doors to the turfed rear garden.

The Normanby is a modern

Upstairs you will find three bedrooms with the master bedroom benefiting from a fitted wardrobe and En-Suite shower room.

#### **SPECIFICATIONS**

- ◆ 10 year build warranty
- ◆ Double glazed windows
- ◆ Downstairs W/C
- ◆ Family bathroom with shower over bath
- ◆ Gas central heating
- ◆ Modern fitted kitchen
- ◆ Turfed rear garden
- ◆ Allocated parking