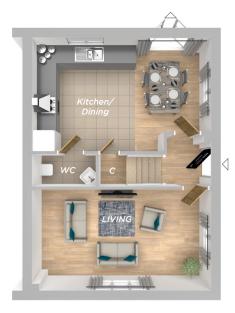

#### **GROUND FLOOR**

Kitchen 3.20m x 2.48m 10'6" x 8'1" Livina/Dinina 4.63m x 3.62m 15'2" x 11'11"

TOTAL FLOOR AREA