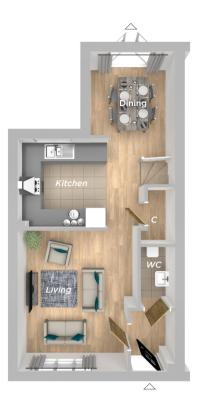

#### **GROUND FLOOR**

Kitchen/Dining 5.69m x 3.63m 18'8" x 11'11"

Living

5.69m x 3.20m 18'8" x 10'6"

**TOTAL FLOOR AREA** 91.48m<sup>2</sup> - 984.71 sq.ft