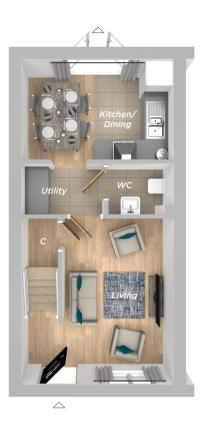

#### **GROUND FLOOR**

Kitchen/Dining 3.76m x 2.50m 12'4" x 8'2" Living

4.12m × 3.76m 13'6" × 12'4"

TOTAL FLOOR AREA 60.55m<sup>2</sup> - 651.71 sa.ft

#### FIRST FLOOR

Bedroom 1 3.76m x 2.80m 12'4" x 9'2"

Bedroom 2

3.01m x 2.74m 9'11" x 9'0"

Bathroom

2.00m x 1.73m 6'7" x 5'8"

△ External access **C** Cupboard/Storage **W** 

**W** Wardbrobe