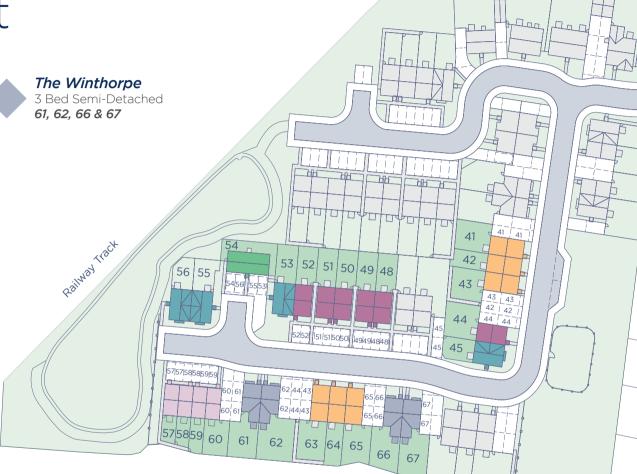

## Tudor Reach

Site Layout

The Roxby 2 Bed Flat Over Garage 54

The Benington 3 Bed Terrace 41, 42, 43, 63, 64 & 65

The Nettleham 3 Bed Semi-Detached 44, 48, 49, 50, 51 & 52

The Normanby 3 Bed Semi-Detached 45, 53, 55 & 56 Plots 53, 55 & 56 include garages

### The Winthorpe

3 Bed Semi-Detached home

The Winthorpe is a modern three bedroom home comprising of a spacious living area, well appointed kitchen with separate dining with double doors leading out to the turfed rear garden.