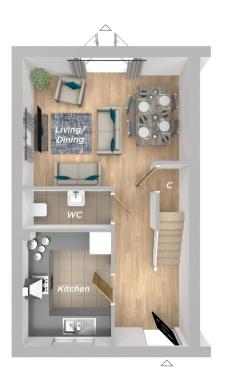

Computer generated image shown.

3 Bed Semi-Detached home

The Nettleham is a stylish three bedroom home comprising of a spacious living/dining area with double doors to the turfed rear garden, and front aspect kitchen.

#### **SPECIFICATIONS**

- ◆ 10 year build warranty
- ◆ Double glazed windows
- ◆ Downstairs W/C
- ◆ Family bathroom with shower over bath
- ◆ Gas central heating
- Modern fitted kitchen
- ◆ Turfed rear garden
- ◆ Allocated parking

#### **GROUND FLOOR**

Kitchen 3.20m x 2.48m 10'6" x 8'1" Livina/Dinina 4.63m x 3.62m 15'2" x 11'11"

TOTAL FLOOR AREA