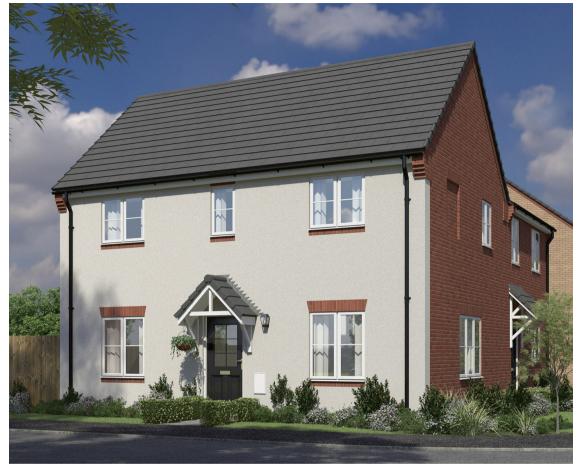

Computer generated image shown.

3 Bed Semi-Detached home

The Nettleham is a stylish three bedroom home comprising of a spacious living/dining area with double doors to the turfed rear garden, and front aspect kitchen.

Upstairs you will find three bedrooms and a family bathroom with modern white suite and shower fitted over the bath.