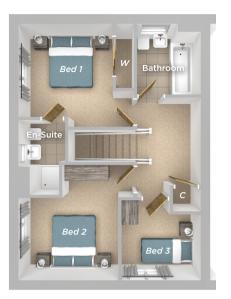

#### FIRST FLOOR

Bedroom 1 4.63m x 4.01m 15'2" x 13'2" Bedroom 2 2.91m x 2.66m 9'7" x 8'9" Bedroom 3  $3.38m \times 1.90m$ 11'1" x 6'3" Bathroom 2.52m x 1.41m 8'3" x 4'8"

**C** Cupboard/Storage

Imagery indicative of Platform show homes. Fixtures and fittings shown are intended as a preliminary guide for prospective purchasers and should not be relied upon. Internal layouts show a general arrangement which may vary from plot to plot.