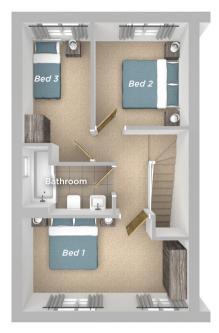

#### FIRST FLOOR

Bedroom 1 4.63m x 4.01m 15'2" x 13'2" Bedroom 2 2.91m x 2.66m 9'7" x 8'9" Bedroom 3  $3.38m \times 1.90m$ 11'1" x 6'3" Bathroom 2.52m x 1.41m 8'3" x 4'8"

**C** Cupboard/Storage

Imagery indicative of Platform show homes. Fixtures and fittings shown are intended as a preliminary guide for prospective purchasers and should not be relied upon. Internal layouts show a general arrangement which may vary from plot to plot.