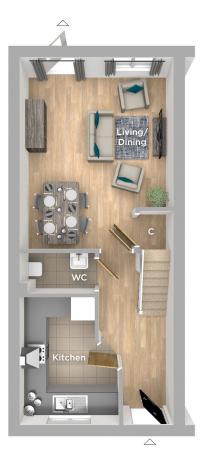

#### **GROUND FLOOR**

Kitchen
3.44m x 2.69m 11'3" x 8'10"
Living/Dining
5.16m x 4.13m 16'11" x 13'7"

**TOTAL FLOOR AREA** 81.33m<sup>2</sup> - 875.41 sq.ft

#### **FIRST FLOOR**

Bedroom 1 4.13m x 3.50m 13'7" x 11'6" Bedroom 2

4.13m x 3.05m 13'7" x 10'0"

Bathroom

2.20m x 1.97m 7'3" x 6'6"

△ External access **C** Cupboard/Storage

Imagery indicative of Platform show homes. Fixtures and fittings shown are intended as a preliminary guide for prospective purchasers and should not be relied upon. Internal layouts show a general arrangement which may vary from plot to plot.