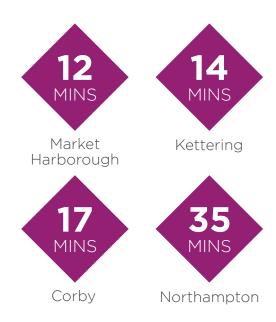

## The Grange is within easy reach of the market town of Kettering.

This attractive new development is located just on the outskirts of the town of Desborough.

The Grange is ideally located to offer excellent transport links to explore North Northamptonshire.

The development is around a 30-minute drive from junction 19 of the M1, via the A14. For those with vehicles who are looking to commute for work, the towns of Market Harborough, Kettering, and Corby are all within a short drive. Coventry city centre and Leicester city centre, also both can be reached in under an hour by car.