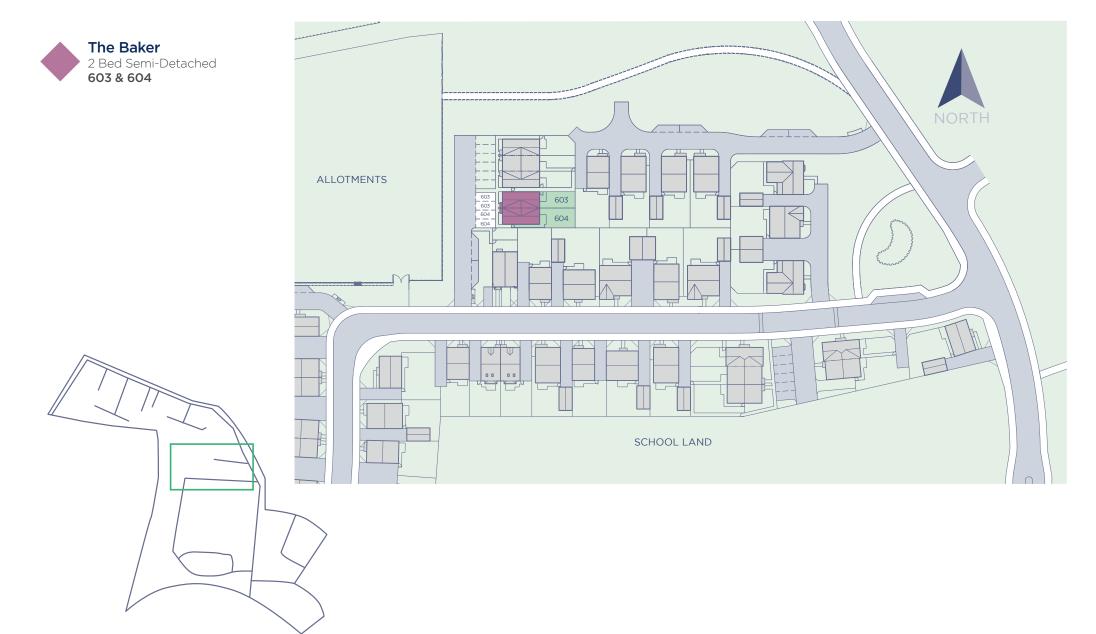

# The Grange Site Layout

Computer generated image shown above.

#### The Baker

2 Bed Semi-Detached home

The Baker is a stylish two bed semi-detached new home comprising of a well appointed front aspect kitchen, with a spacious living/dining area with French doors to the turfed rear garden.