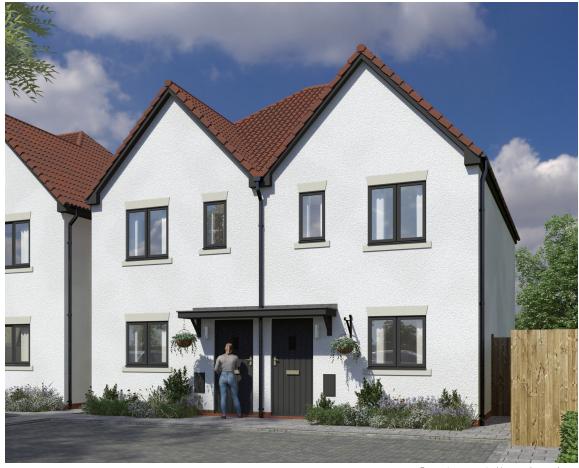

#### The Baker

2 Bed Semi-Detached home

The Baker is a stylish two bed semi-detached new home comprising of a well appointed front aspect kitchen, with a spacious living/dining area with French doors to the turfed rear garden.

Upstairs you will find two bedrooms and a white fitted family bathroom with shower over the bath.

#### **SPECIFICATIONS**

- ◆ 10 year build warranty
- ◆ Double glazed windows
- ◆ Downstairs W/C
- ◆ Family bathroom with shower over bath
- ◆ Gas central heating
- ◆ Modern fitted kitchen
- ◆ Turfed rear garden
- ◆ Allocated parking