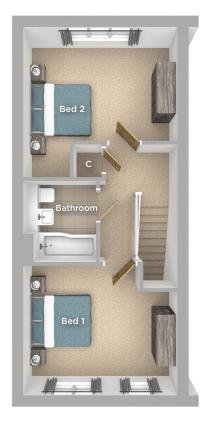

#### **FIRST FLOOR**

Bedroom 1 4.13m x 3.50m 13'7" x 11'6" Bedroom 2

4.13m x 3.05m 13'7" x 10'0"

Bathroom

2.20m x 1.97m 7'3" x 6'6"

△ External access **C** Cupboard/Storage

Imagery indicative of Platform show homes. Fixtures and fittings shown are intended as a preliminary guide for prospective purchasers and should not be relied upon. Internal layouts show a general arrangement which may vary from plot to plot.