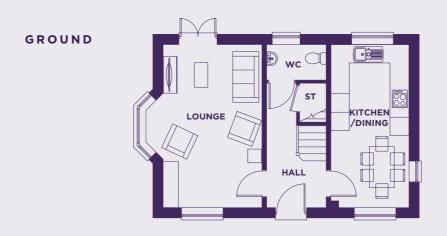

### **THE KILNSTONE**

**PLOTS** 2 & 3 **TOTAL** 850 SQ FT

#### GROUND

FIRST

#### General

- Located near Worcester, a major city full of fantastic amenities.
- Excellent links to the A442/M5
- 2 Parking spaces per property
- 10 Year build warranty

| Lounge         | 203 sq ft | 18.8 m2 |
|----------------|-----------|---------|
| Kitchen/Dining | 170 sq ft | 15.8 m2 |
| Bedroom 1      | 186 sq ft | 17.3 m2 |
| Bedroom 2      | 129 sq ft | 12 m2   |