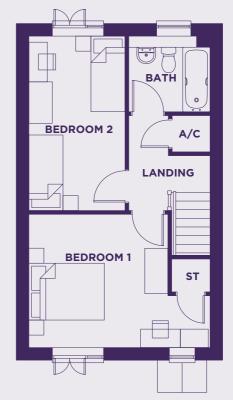

### **THE GLAZER**

#### PLOTS 1 TOTAL 915 SQ FT

FIRST

#### General

- Located near Worcester, a major city full of fantastic amenities.
- Excellent links to the A442/M5
- 2 Parking spaces per property
- 10 Year build warranty

| 189 sq ft | 17.6 m2                             |
|-----------|-------------------------------------|
| 151 sq ft | 14 m2                               |
| 152 sq ft | 14.1 m2                             |
| 121 sq ft | 11.2 m2                             |
| 74 sq ft  | 6.9 m2                              |
|           | 151 sq ft<br>152 sq ft<br>121 sq ft |