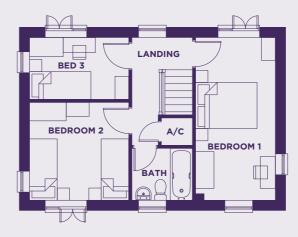

### **THE GLAZER**

#### PLOTS 1 TOTAL 915 SQ FT

FIRST

#### General

- Located near Worcester, a major city full of fantastic amenities.
- Excellent links to the A442/M5
- 2 Parking spaces per property
- 10 Year build warranty

| 189 sq ft | 17.6 m2                             |
|-----------|-------------------------------------|
| 151 sq ft | 14 m2                               |
| 152 sq ft | 14.1 m2                             |
| 121 sq ft | 11.2 m2                             |
| 74 sq ft  | 6.9 m2                              |
|           | 151 sq ft<br>152 sq ft<br>121 sq ft |