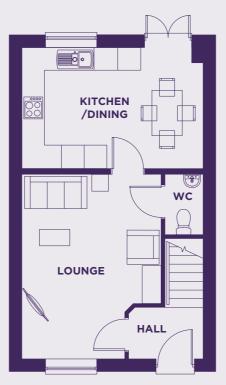

### **THE GLAZER**

#### PLOTS 1 TOTAL 915 SQ FT

FIRST

#### General

- Located near Worcester, a major city full of fantastic amenities.
- Excellent links to the A442/M5
- 2 Parking spaces per property
- 10 Year build warranty

| 189 sq ft | 17.6 m2                             |
|-----------|-------------------------------------|
| 151 sq ft | 14 m2                               |
| 152 sq ft | 14.1 m2                             |
| 121 sq ft | 11.2 m2                             |
| 74 sq ft  | 6.9 m2                              |
|           | 151 sq ft<br>152 sq ft<br>121 sq ft |