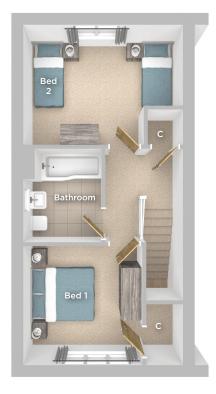

#### **FIRST FLOOR**

Bedroom 1 3.00m x 2.99m 9'10" x 9'10"

Bedroom 2

3.99m x 3.03m 13'1" × 9'11"

Bathroom

2.40m x 2.01m 7′10″ x 6′7″

### **TOTAL FLOOR AREA**

External access

C. Cupboard/Storage

Imagery indicative of Platform show homes. Fixtures and fittings shown are intended as a preliminary guide for prospective purchasers and should not be relied upon. Internal layouts show a general arrangement which may vary from plot to plot.