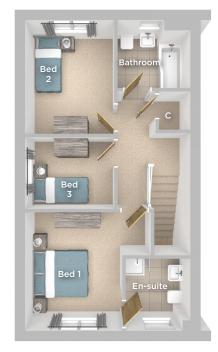

#### **FIRST FLOOR**

Bedroom 1 3.00m x 2.99m 9'10" x 9'10"

Bedroom 2

3.99m x 3.03m 13'1" × 9'11"

Bathroom

2.40m x 2.01m 7′10″ x 6′7″

#### FIRST FLOOR

Bedroom 1 3.42m x 2.84m 11'3" x 9'4"

En-Suite

2.09m x 1.89m 6'10" x 6'8"

Bedroom 2

3.36m x 2.63m 11'0" x 8'8"

Bedroom 3

2.63m x 2.15m 6'11" x 6'8"

Bathroom

2.10m x 2.03m 6'11" x 6'8"

TOTAL FLOOR AREA 86.80m² - 934.33 sq.ft

ess **C** 

**C** Cupboard/Storage

Imagery indicative of Platform show homes. Fixtures and fittings shown are intended as a preliminary guide for prospective purchasers and should not be relied upon. Internal layouts show a general arrangement which may vary from plot to plot.