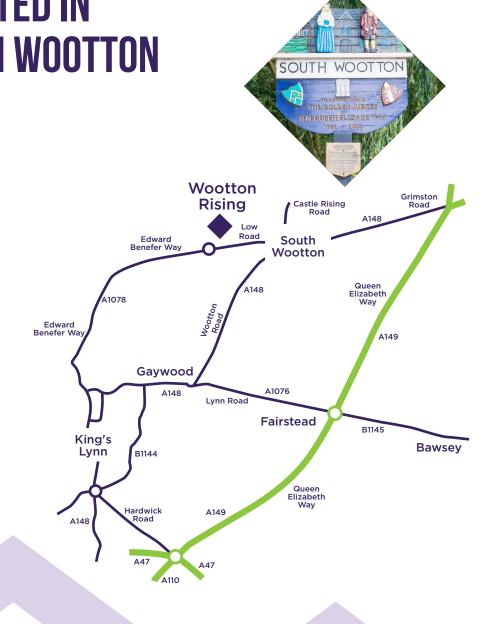

# WELCOME TO WOOTTON RISE, LOCATED IN THE SORT AFTER VILLAGE OF SOUTH WOOTTON

Wootton Rise is surrounded by beautiful countryside and only a short distance from the famed Norfolk coast. You are also ideally located within a short drive from King's Lynn town centre.

If you need to travel outside the area for work then you will benefit from easy access to all the major roads, also King's Lynn Station operates direct rail services to Cambridge and London King's Cross. If you are looking to start a family or simply a fresh start in life, then look no further. There are various schools in the local area offering places for all ages, also South Wootton offers plenty of opportunity for outdoor leisure and relaxation with a rugby club and King's Lynn Golf Club which are both close by, plus a variety of regular events and activities at the nearby village hall provide plenty of ways to get involved with the community.