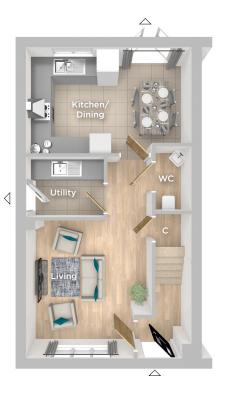

#### **GROUND FLOOR**

Kitchen/Dining 3.99m x 3.06m 13'1" x 10'0"

Living 5.43m x 3.00m 17'10" x 9'10"

#### **GROUND FLOOR**

Kitchen/Dining 4.79m x 3.10m 15'9" x 10'2"

Living 4.03m x 3.71m 13'3" x 12'2"

Utility 2.30m x 1.80m 7'7" x 5'11"