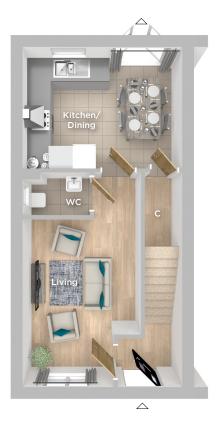

#### **GROUND FLOOR**

Kitchen/Dining 3.99m x 3.06m 13'1" x 10'0"

Living 5.43m x 3.00m 17'10" x 9'10"

### **TOTAL FLOOR AREA**

External access

C. Cupboard/Storage

Imagery indicative of Platform show homes. Fixtures and fittings shown are intended as a preliminary guide for prospective purchasers and should not be relied upon. Internal layouts show a general arrangement which may vary from plot to plot.