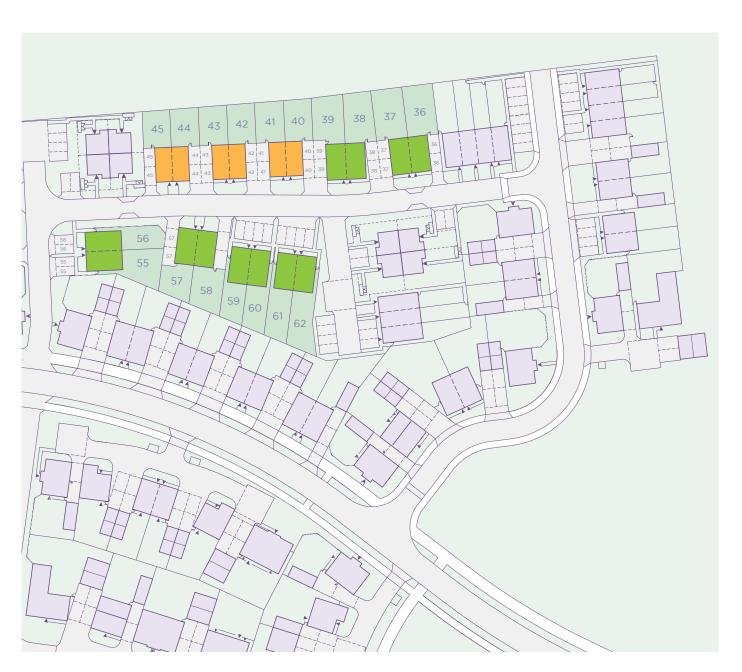

# WOOTTON RISE SITE PLAN

## **The Sheringham** 2 Bed Semi-Detached

40, 41, 42, 43, 44, 45

### The Sandringham

3 Bed Semi-Detached 36, 37, 38, 39, 55, 56, 57, 58, 59, 60, 61, 62

Properties not for sale through Platform Home Ownership

Computer generated image.

2 Bedroom Semi-Detached home The Sheringham is a stylish two bedroom semi-detached home comprising of a well appointed modern kitchen/ dining layout with double door access to the turfed rear garden and spacious living area.