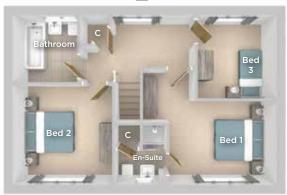

#### **FIRST FLOOR**

2.20m x 2.17m

Bedroom 1 4.70m x 3.90m 15'5" x 12'10" En-suite 2.54m x 1.93m 8'4" x 6'4" Bedroom 2 3.36m x 3.23m 11'0" x 10'7" Bedroom 3 3.06m x 2.40m 10'0" x 7'11" Bathroom

7'2" × 7'1"

△ External access **C** Cupboard/Storage

Imagery indicative of Platform show homes. Fixtures and fittings shown are intended as a preliminary guide for prospective purchasers and should not be relied upon. Internal layouts show a general arrangement which may vary from plot to plot.