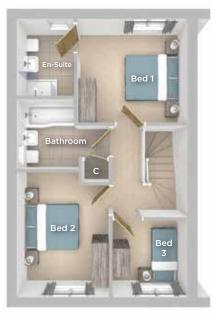

#### **FIRST FLOOR**

2.20m x 2.17m

Bedroom 1 4.70m x 3.90m 15'5" x 12'10" En-suite 2.54m x 1.93m 8'4" x 6'4" Bedroom 2 3.36m x 3.23m 11'0" x 10'7" Bedroom 3 3.06m x 2.40m 10'0" x 7'11" Bathroom

7'2" × 7'1"

△ External access **C** Cupboard/Storage

Imagery indicative of Platform show homes. Fixtures and fittings shown are intended as a preliminary guide for prospective purchasers and should not be relied upon. Internal layouts show a general arrangement which may vary from plot to plot.