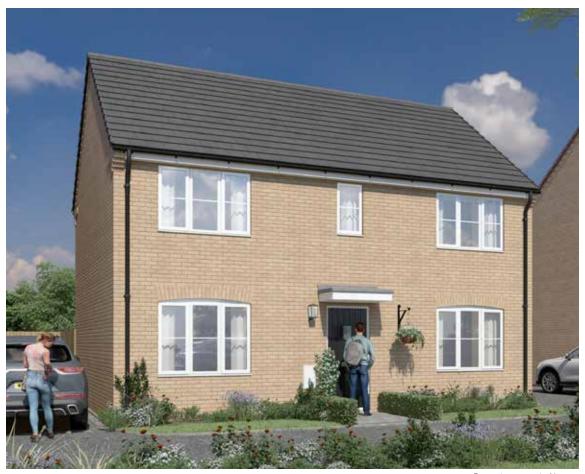

Computer generated image

3 Bedroom Detached home The Lock is a stylish double fronted three bedroom detached home comprising of a well appointed modern kitchen/dining layout and spacious living area with double door access to the turfed rear garden.

Upstairs you will find three bedrooms, bedroom one benefits from an en-suite and the family bathroom fitted with a white suite and shower over the bath.

#### **SPECIFICATIONS**

- ♦ 10 year build warranty
- Modern fitted kitchen with oven, hob, extractor
- ◆ Downstairs W/C
- Family bathroom with shower over bath
- ◆ Vinyl floor to wet areas
- Carpets fitted throughout
- ◆ Gas central heating
- ◆ Turfed & fenced rear garden
- Allocated parking