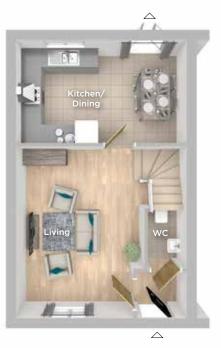

#### **GROUND FLOOR**

Kitchen/Dining 16'7" × 10'0" 5.05m x 3.05m Livina

5.12m x 5.05m 16'10" x 16'7"

**TOTAL FLOOR AREA** 

#### **FIRST FLOOR**

Bedroom 1 3.29m x 3.10m 10'9" x 10'2" En-suite 2.30m x 1.73m 7'6" x 5'8" Bedroom 2 3.75m x 2.78m 12'4" x 9'1" Bedroom 3

Bathroom

2.32m x 2.24m

2.13m x 1.87m 6'12" x 6'2"

 $7'7'' \times 7'4''$ 

△ External access

Cupboard/Storage

Imagery indicative of Platform show homes. Fixtures and fittings shown are intended as a preliminary guide for prospective purchasers and should not be relied upon. Internal layouts show a general arrangement which may vary from plot to plot.