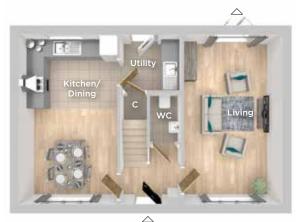

#### **GROUND FLOOR**

Kitchen/Dining 5.69m x 3.24m 18'8" x 10'7" Utility 2.50m x 2.03m 8'2" x 6'8" Living 5.50m x 4.64m 18'1" x 15'3"

**TOTAL FLOOR AREA** 100.53m<sup>2</sup> - 1082.13 sa.ft

#### **FIRST FLOOR**

2.20m x 2.17m

Bedroom 1 4.70m x 3.90m 15'5" x 12'10" En-suite 2.54m x 1.93m 8'4" x 6'4" Bedroom 2 3.36m x 3.23m 11'0" x 10'7" Bedroom 3 3.06m x 2.40m 10'0" x 7'11" Bathroom

7'2" × 7'1"

△ External access **C** Cupboard/Storage

Imagery indicative of Platform show homes. Fixtures and fittings shown are intended as a preliminary guide for prospective purchasers and should not be relied upon. Internal layouts show a general arrangement which may vary from plot to plot.