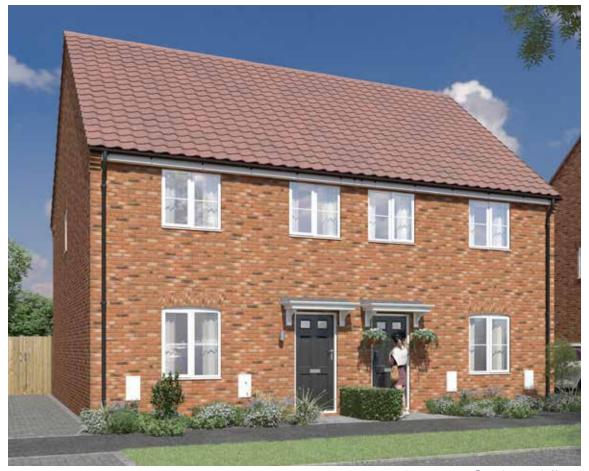

Computer generated image

3 Bedroom Detached home The Lock is a stylish double fronted three bedroom detached home comprising of a well appointed modern kitchen/dining layout and spacious living area with double door access to the turfed rear garden.

Upstairs you will find three bedrooms, bedroom one benefits from an en-suite and the family bathroom fitted with a white suite and shower over the bath.