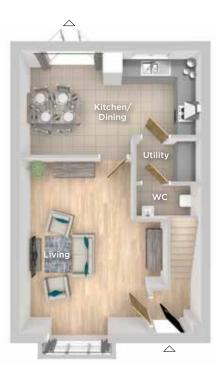

#### **GROUND FLOOR**

Kitchen/Dining 5.69m x 3.24m 18'8" x 10'7" Utility 2.50m x 2.03m 8'2" x 6'8" Living 5.50m x 4.64m 18'1" x 15'3"

**TOTAL FLOOR AREA** 100.53m<sup>2</sup> - 1082.13 sa.ft