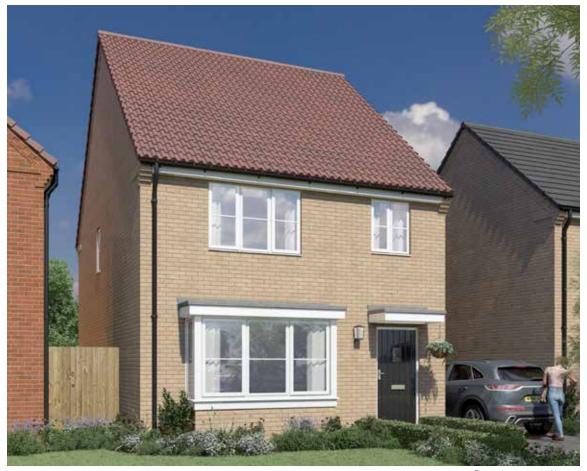

The Nene is a stylish three bedroom detached home comprising of a well appointed modern kitchen/dining layout with double door access to the turfed rear garden and spacious living area.

Upstairs you will find three bedrooms, bedroom one benefits from an en-suite and the family bathroom fitted with a white suite and shower over the bath.

#### **SPECIFICATIONS**

- ◆ 10 year build warranty
- Modern fitted kitchen with oven, hob, extractor
- ◆ Downstairs W/C
- Family bathroom with shower over bath
- ◆ Vinyl floor to wet areas
- Carpets fitted throughout
- ◆ Gas central heating
- ◆ Turfed & fenced rear garden
- Allocated parking