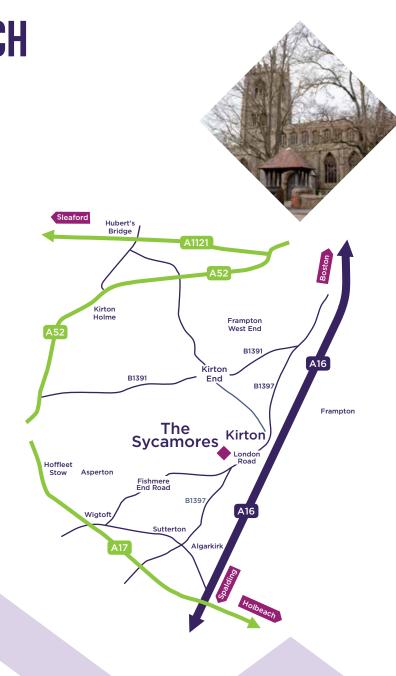

## THE SYCAMORES IS WITHIN EASY REACH OF THE HISTORIC TOWN OF BOSTON.

The village of Kirton, is only a short walk away were you will find various local amenities.

Kirton offers families with young children a nursery and primary school option.

The historic market town of Boston close by has a rich heritage and is known to many people as the home of the Pilgrim Fathers, with

its historic buildings and dramatic coastline, this east Lincolnshire market town has plenty of things to do making it a great choice for families to visit.

Alternatively you are within 30 minutes commute to the various areas listed with average times shown by car.

Please note: Car journey times shown are a average based on normal driving conditions.

The Nene