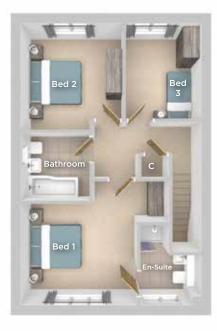

#### **FIRST FLOOR**

2.20m x 2.17m

Bedroom 1 4.70m x 3.90m 15'5" x 12'10" En-suite 2.54m x 1.93m 8'4" x 6'4" Bedroom 2 3.36m x 3.23m 11'0" x 10'7" Bedroom 3 3.06m x 2.40m 10'0" x 7'11" Bathroom

7'2" × 7'1"