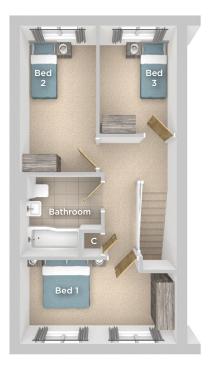

Computer generated image of plots 67 & 68. Please note plots 46, 47, 48, 87 are terrace plots.

3 Bedroom Terrace home Plots 46, 47, 48 terrace Plot 87 End-Terrace The Fig is a modern three bed Terrace home home comprising of a well appointed front aspect kitchen, spacious living/dining area with double door access to the rear turfed garden.

#### **FIRST FLOOR**

Bedroom 1 4.58m x 2.49m 15'0" x 8'2"

Bedroom 2

4.27m x 2.23m 14'0" x 7'4"

Bedroom 3

3.20m x 2.28m 10'6" x 7'6"

Bathroom

2.37m x 2.23m 7'9" x 7'4"