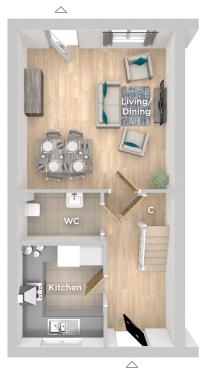

Computer generated image of plots 43, 44, 45

3 Bedroom End-Terrace home The Spruce is a stylish three bedroom end-terrace home comprising of a well appointed front aspect kitchen, spacious living/ dining area with access to the rear turfed garden.

#### **GROUND FLOOR**

Living/Dining 4.64m x 4.58m 15'2" x 15'0"

Kitchen

9'8" x 8'3" 2.95m x 2.53m

**TOTAL FLOOR AREA** 