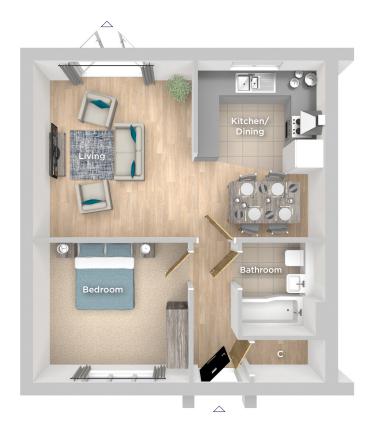

Computer generated image

1 Bedroom Terrace Bungalow home

The Blossom is a modern one bedroom terrace bungalow home comprising of a well appointed kitchen/ dining room, and spacious living area allowing access via double doors to the rear turfed garden.

The bedroom is located to the front of the property with the white fitted bathroom with shower over the bath.

#### **GROUND FLOOR**

Living/Kitchen/Dining 6.80m x 4.15m 22'4" x 13'7"

#### **FIRST FLOOR**

Bedroom 3.65m x 3.28m 11'12" x 10'9"

Bathroom

2.20m x 1.95m 7'3" x 6'5"

**TOTAL FLOOR AREA** 

△ External access

Cupboard/Storage

Imagery indicative of Platform show homes. Fixtures and fittings shown are intended as a preliminary guide for prospective purchasers and should not be relied upon. Internal layouts show a general arrangement which may vary from plot to plot.