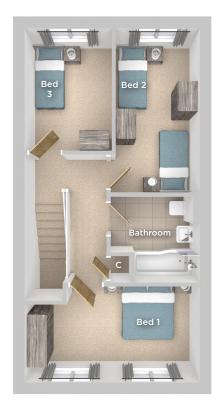

Computer generated image

3 Bedroom Semi-Detached home

The Spruce is a stylish three bedroom semi-detached home comprising of a well appointed front aspect kitchen, spacious living/ dining area with access to the rear turfed garden.

Upstairs you will find three bedrooms and a white fitted family bathroom with shower over the bath.

#### **FIRST FLOOR**

Bedroom 1 4.58m x 2.45m

15'0" x 8'0"

Bedroom 2

4.27m x 2.23m 14'0" x 7'4"

Bedroom 3

3.15m x 2.28m 10'4" x 7'6"

Bathroom

2.37m x 2.35m 7'9" x 7'9"

△ External access

Cupboard/Storage

Imagery indicative of Platform show homes. Fixtures and fittings shown are intended as a preliminary guide for prospective purchasers and should not be relied upon. Internal layouts show a general arrangement which may vary from plot to plot.