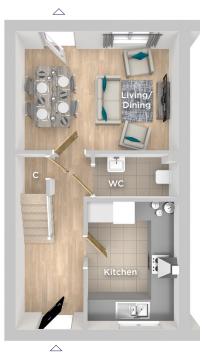

#### **GROUND FLOOR**

Living/Dining 4.64m x 4.58m 15'2" x 15'0"

Kitchen

2.95m x 2.53m 9'8" x 8'3"

**TOTAL FLOOR AREA** 

#### **GROUND FLOOR**

Living/Kitchen/Dining 6.80m x 4.15m 22'4" x 13'7"