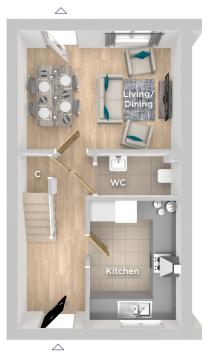

Computer generated image of plots 43, 44, 45

3 Bedroom End-Terrace home The Spruce is a stylish three bedroom end-terrace home comprising of a well appointed front aspect kitchen, spacious living/ dining area with access to the rear turfed garden.

#### **GROUND FLOOR**

Living/Dining 4.64m x 4.58m 15'2" x 15'0"

Kitchen

9'8" x 8'3" 2.95m x 2.53m

**TOTAL FLOOR AREA** 

#### **FIRST FLOOR**

Bedroom 1

4.58m x 2.45m 15'0" x 8'0"

Bedroom 2

4.27m x 2.23m 14'0" x 7'4"

Bedroom 3

3.15m x 2.28m 10'4" x 7'6"

Bathroom

2.37m x 2.35m 7'9" x 7'9"

△ External access

Cupboard/Storage

Imagery indicative of Platform show homes. Fixtures and fittings shown are intended as a preliminary guide for prospective purchasers and should not be relied upon. Internal layouts show a general arrangement which may vary from plot to plot.