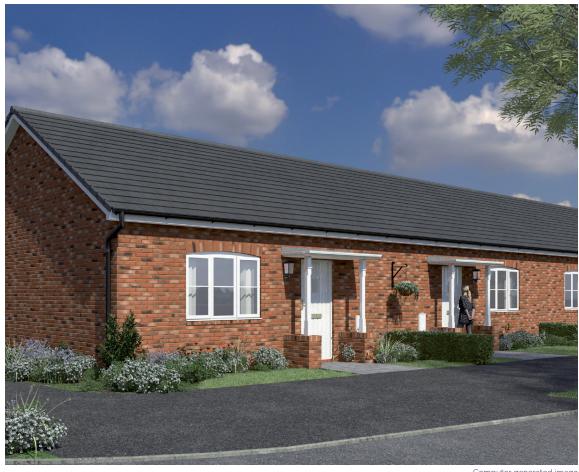

Computer generated image

1 Bedroom Terrace Bungalow home

The Blossom is a modern one bedroom terrace bungalow home comprising of a well appointed kitchen/ dining room, and spacious living area allowing access via double doors to the rear turfed garden.

The bedroom is located to the front of the property with the white fitted bathroom with shower over the bath.