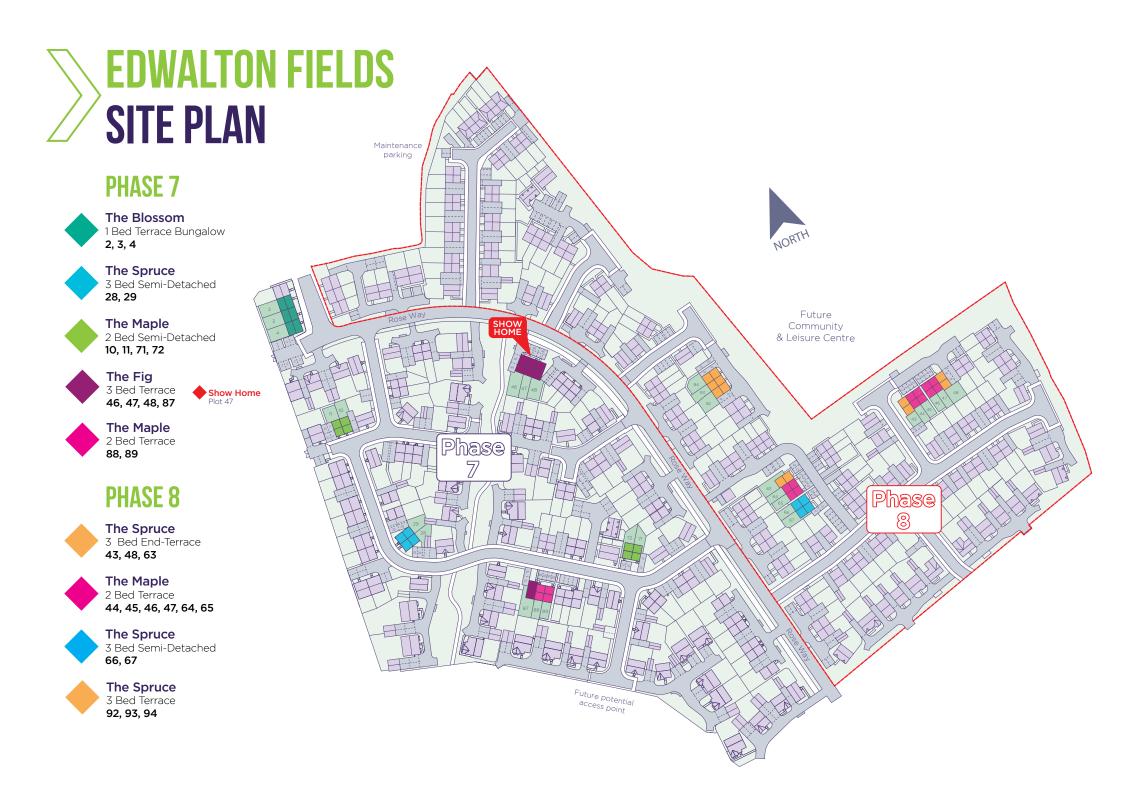

#### Nottinghamshire, NG12 4JE

House prices for **Phase 7** plots available

| Plot | House Type                                             | Postal Address                                    | Handover         | 100% Price | 35%<br>Share Value | Monthly<br>Rent | Service<br>Charge |
|------|--------------------------------------------------------|---------------------------------------------------|------------------|------------|--------------------|-----------------|-------------------|
| 2    | <b>The Blossom</b><br>1 Bed Mid-Terrace Bungalow House | 366 Musters Road Edwalton, Nottingham NG12 4BF.   | Spring<br>2025   | £250,000   | £87,500            | £372.40         | £27.32            |
| 3    | The Blossom<br>1 Bed Mid-Terrace Bungalow House        | 368 Musters Road Edwalton, Nottingham NG12 4BF.   | Spring<br>2025   | £250,000   | £87,500            | £372.40         | £27.32            |
| 4    | The Blossom<br>1 Bed End-Terrace Bungalow House        | 370 Musters Road Edwalton, Nottingham NG12 4BF.   | Spring<br>2025   | £252,500   | £88,375            | £376.12         | £27.32            |
| 10   | The Maple 2 Bed Semi-Detached House                    | 57 Magenta Gardens Edwalton, Nottingham NG12 4JX. | December<br>2024 | £315,000   | £110,250           | £469.22         | £29.82            |
| 11   | The Maple 2 Bed Semi-Detached House                    | 55 Magenta Gardens Edwalton, Nottingham NG12 4JX. | December<br>2024 | £315,000   | £110,250           | £469.22         | £29.82            |
| 28   | The Spruce 3 Bed Semi-Detached House                   | 34 Magenta Gardens Edwalton, Nottingham NG12 4JX. | Spring<br>2025   | £360,000   | £126,000           | £536.25         | £31.11            |
| 29   | The Spruce 3 Bed Semi-Detached House                   | 36 Magenta Gardens Edwalton, Nottingham NG12 4JX. | Spring<br>2025   | £360,000   | £126,000           | £536.25         | £31.11            |
| 46   | <b>The Fig</b><br>3 Bed End-Terrace House              | 187 Rose Way, Edwalton, Nottingham, NG12 4LR.     | November<br>2024 | £357, 500  | £125,125           | £532, 53        | £31.11            |
| 47   | The Show Home 3 Bed Mid-Terrace House                  | 185 Rose Way, Edwalton, Nottingham, NG12 4LR.     | Not<br>Available |            |                    |                 |                   |
| 48   | The Fig<br>3 Bed End-Terrace House                     | 183 Rose Way, Edwalton, Nottingham, NG12 4LR.     | November<br>2024 | £357, 500  | £125,125           | £532, 53        | £31.11            |

#### Nottinghamshire, NG12 4JE

House prices for Phase 7 plots available

| Plot | House Type                          | Postal Address                                    | Handover       | 100% Price | 35%<br>Share Value | Monthly<br>Rent | Service<br>Charge |
|------|-------------------------------------|---------------------------------------------------|----------------|------------|--------------------|-----------------|-------------------|
| 71   | The Maple 2 Bed Semi-Detached House | 6 Magenta Gardens Edwalton, Nottingham NG12 4JX.  | Summer<br>2025 | £315,000   | £110,250           | £469.22         | £29.82            |
| 72   | The Maple 2 Bed Semi-Detached House | 8 Magenta Gardens Edwalton, Nottingham NG12 4JX.  | SSTC           | £315,000   | £110,250           | £469.22         | £29.82            |
| 87   | The Fig<br>3 Bed End-Terrace House  | 21 Magenta Gardens Edwalton, Nottingham NG12 4JX. | Summer<br>2025 | £357,500   | £125,125           | £532.33         | £31.11            |
| 88   | The Maple 2 Bed Mid-Terrace House   | 19 Magenta Gardens Edwalton, Nottingham NG12 4JX. | Summer<br>2025 | £310,000   | £108,500           | £461.77         | £29.82            |
| 89   | The Maple 2 Bed End-Terrace House   | 17 Magenta Gardens Edwalton, Nottingham NG12 4JX. | Summer<br>2025 | £312,500   | £109,375           | £465.49         | £29.82            |

#### Nottinghamshire, NG12 4JE

House prices for Phase 8 plots available

| Plot | House Type                            | Postal Address                                   | Handover       | 100% Price | 35%<br>Share Value | Monthly<br>Rent | Service<br>Charge |
|------|---------------------------------------|--------------------------------------------------|----------------|------------|--------------------|-----------------|-------------------|
| 43   | The Spruce<br>3 Bed End-Terrace House | 4 Perfecta Close Edwalton, Nottingham NG12 4HA.  | Spring<br>2025 | £357,500   | £125,125           | £532.53         | £31.11            |
| 44   | The Maple 2 Bed Mid-Terrace House     | 6 Perfecta Close Edwalton, Nottingham NG12 4HA.  | Spring<br>2025 | £310,000   | £108,500           | £461.77         | £29.82            |
| 45   | The Maple 2 Bed End-Terrace House     | 8 Perfecta Close Edwalton, Nottingham NG12 4HA.  | Spring<br>2025 | £312,500   | £109,375           | £465.49         | £29.82            |
| 46   | The Maple 2 Bed End-Terrace House     | 10 Perfecta Close Edwalton, Nottingham NG12 4HA. | Spring<br>2025 | £312,500   | £109,375           | £465.49         | £29.82            |
| 47   | The Maple 2 Bed Mid-Terrace House     | 12 Perfecta Close Edwalton, Nottingham NG12 4HA. | Spring<br>2025 | £310,000   | £108,500           | £461.77         | £29.82            |
| 48   | The Spruce 3 Bed End-Terrace House    | 14 Perfecta Close Edwalton, Nottingham NG12 4HA. | Spring<br>2025 | £357,500   | £125,125           | £532.53         | £31.11            |
| 63   | The Spruce 3 Bed End-Terrace House    | 2 Ballerina Grove Edwalton, Nottingham NG12 4GY. | Spring<br>2025 | £357,500   | £125,125           | £532.53         | £31.11            |
| 64   | The Maple 2 Bed Mid-Terrace House     | 4 Ballerina Grove Edwalton, Nottingham NG12 4GY. | Spring<br>2025 | £310,000   | £108,500           | £461.77         | £29.82            |
| 65   | The Maple 2 Bed End-Terrace House     | 6 Ballerina Grove Edwalton, Nottingham NG12 4GY. | Spring<br>2025 | £312,500   | £109,375           | £465.49         | £29.82            |
| 66   | The Spruce 3 Bed Semi-Detached House  | 8 Ballerina Grove Edwalton, Nottingham NG12 4GY. | Spring<br>2025 | £360,000   | £126,000           | £536.25         | £31.11            |

#### Nottinghamshire, NG12 4JE

House prices for **Phase 8** plots available

| Plot | House Type                           | Postal Address                                    | Handover       | 100% Price | 35%<br>Share Value | Monthly<br>Rent | Service<br>Charge |
|------|--------------------------------------|---------------------------------------------------|----------------|------------|--------------------|-----------------|-------------------|
| 67   | The Spruce 3 Bed Semi-Detached House | 10 Ballerina Grove Edwalton, Nottingham NG12 4GY. | Spring<br>2025 | £360,000   | £126,000           | £536.25         | £31.11            |
| 92   | The Spruce 3 Bed End-Terrace House   | 7 Concerto Gardens Edwalton, Nottingham NG12 4GX. | Spring<br>2025 | £357,500   | £125,125           | £532.53         | £31.11            |
| 93   | The Spruce 3 Bed Mid-Terrace House   | 8 Concerto Gardens Edwalton, Nottingham NG12 4GX. | Spring<br>2025 | £355,000   | £124,250           | £528.80         | £31.11            |
| 94   | The Spruce 3 Bed End-Terrace House   | 9 Concerto Gardens Edwalton, Nottingham NG12 4GX. | Spring<br>2025 | £357,500   | £125,125           | £532.53         | £31.11            |