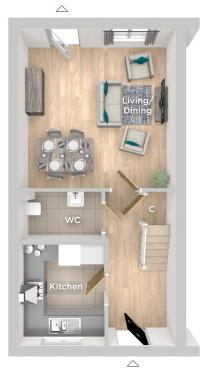

Computer generated image of plots 67 & 68. Please note plots 46, 47, 48, 87 are terrace plots.

3 Bedroom Terrace home Plots 46, 47, 48 terrace Plot 87 End-Terrace The Fig is a modern three bed Terrace home home comprising of a well appointed front aspect kitchen, spacious living/dining area with double door access to the rear turfed garden.

#### **GROUND FLOOR**

Kitchen 3.35m x 2.53m 10'12" x 8'3"

Living/Dining 4.64m x 4.58m 15'2" x 15'0"

**TOTAL FLOOR AREA** 84.55m<sup>2</sup> - 910.04 sq.ft