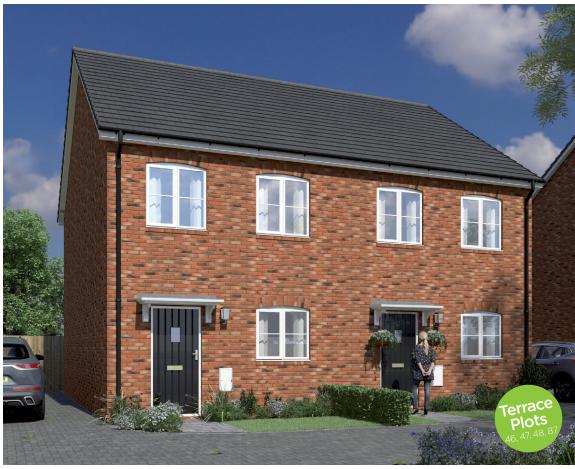

Computer generated image of plots 67 & 68. Please note plots 46, 47, 48, 87 are terrace plots.

3 Bedroom Terrace home Plots 46, 47, 48 terrace Plot 87 End-Terrace The Fig is a modern three bed Terrace home home comprising of a well appointed front aspect kitchen, spacious living/dining area with double door access to the rear turfed garden.

Upstairs you will find three bedrooms and a white fitted family bathroom with shower over the bath.