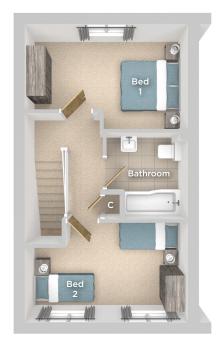

Computer generated image of plots 43, 44, 45

3 Bedroom End-Terrace home The Spruce is a stylish three bedroom end-terrace home comprising of a well appointed front aspect kitchen, spacious living/ dining area with access to the rear turfed garden.

Upstairs you will find three bedrooms and a white fitted family bathroom with shower over the bath.

#### **FIRST FLOOR**

Bedroom 1

4.58m x 2.45m 15'0" x 8'0"

Bedroom 2

4.27m x 2.23m 14'0" x 7'4"

Bedroom 3

3.15m x 2.28m 10'4" x 7'6"

Bathroom

2.37m x 2.35m 7'9" x 7'9"

△ External access

Cupboard/Storage

Imagery indicative of Platform show homes. Fixtures and fittings shown are intended as a preliminary guide for prospective purchasers and should not be relied upon. Internal layouts show a general arrangement which may vary from plot to plot.