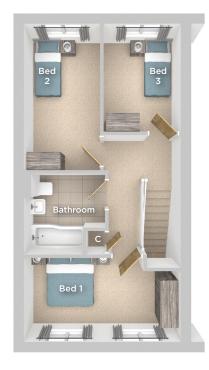

Upstairs you will find three bedrooms and a white fitted family bathroom with shower over the bath.

#### **FIRST FLOOR**

Bedroom 1

4.58m x 2.45m 15'0" x 8'0"

Bedroom 2

4.27m x 2.23m 14'0" x 7'4"

Bedroom 3

3.15m x 2.28m 10'4" x 7'6"

Bathroom

2.37m x 2.35m 7'9" x 7'9"

△ External access

Cupboard/Storage

Imagery indicative of Platform show homes. Fixtures and fittings shown are intended as a preliminary guide for prospective purchasers and should not be relied upon. Internal layouts show a general arrangement which may vary from plot to plot.