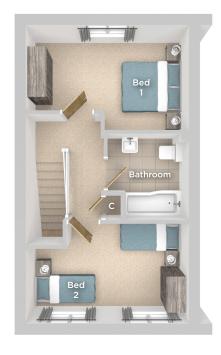

#### **FIRST FLOOR**

Bedroom 1 4.58m x 2.45m

15'0" x 8'0"

Bedroom 2

4.27m x 2.23m 14'0" x 7'4"

Bedroom 3

3.15m x 2.28m 10'4" x 7'6"

Bathroom

Upstairs you will find three bedrooms and a white fitted family bathroom with shower over the bath.