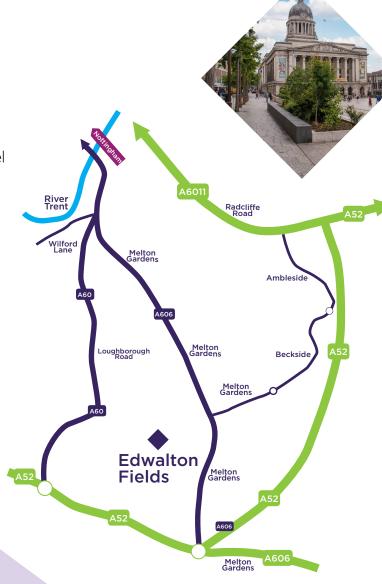

## EDWALTON FIELDS IS WITHIN EASY REACH OF NOTTINGHAM CITY CENTRE.

A perfect location to live offering excellent links within the East Midlands region.

Edwalton Fields is just off the A606 giving you a direct route into Nottingham city centre.

This attractive new development offers a vibrant community in the suburbs with local shopping and schools on the doorstep.

Given that it is less than six miles away from Nottingham city centre it is handy for commuting and a short drive to the A52 takes you to junction 25 of the M1. Nottingham railway station is just 5.3 miles away from Edwalton. For air travel East Midlands airport is also within a short commute by car.

This sought-after area offers many outdoor activities with a near by golf course, local boutique shops and is popular with families with children.

Please note: Car journey times shown are a average based on normal driving conditions.