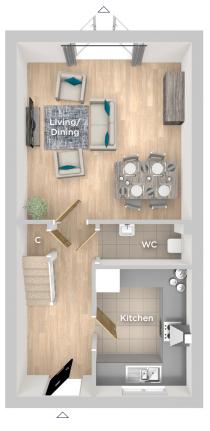

Computer generated image

3 Bedroom Semi-Detached home

The Spruce is a stylish three bedroom semi-detached home comprising of a well appointed front aspect kitchen, spacious living/ dining area with access to the rear turfed garden.

#### **GROUND FLOOR**

Living/Dining 4.64m x 4.58m 15'2" x 15'0"

Kitchen

2.95m x 2.53m 9'8" x 8'3"

**TOTAL FLOOR AREA** 

#### **FIRST FLOOR**

Bedroom 1 4.58m x 2.45m

15'0" x 8'0"

Bedroom 2

4.27m x 2.23m 14'0" x 7'4"

Bedroom 3

3.15m x 2.28m 10'4" x 7'6"

Bathroom

2.37m x 2.35m 7'9" x 7'9"

△ External access

Cupboard/Storage

Imagery indicative of Platform show homes. Fixtures and fittings shown are intended as a preliminary guide for prospective purchasers and should not be relied upon. Internal layouts show a general arrangement which may vary from plot to plot.