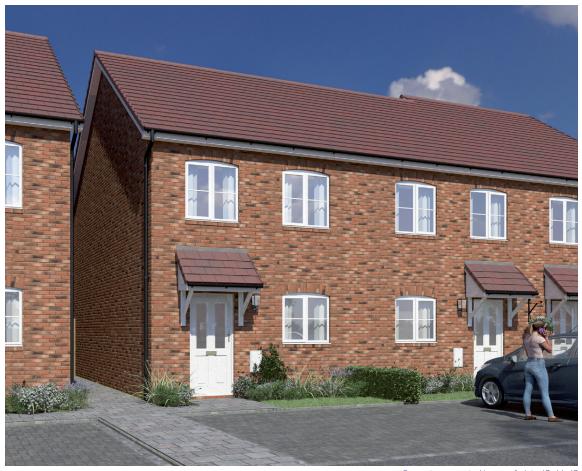

Computer generated image

3 Bedroom Semi-Detached home

The Spruce is a stylish three bedroom semi-detached home comprising of a well appointed front aspect kitchen, spacious living/ dining area with access to the rear turfed garden.

Computer generated image of plots 67 & 68. Please note plots 46, 47, 48, 87 are terrace plots.

3 Bedroom Terrace home Plots 46, 47, 48 terrace Plot 87 End-Terrace The Fig is a modern three bed Terrace home home comprising of a well appointed front aspect kitchen, spacious living/dining area with double door access to the rear turfed garden.

Computer generated image of plots 43, 44, 45

3 Bedroom End-Terrace home The Spruce is a stylish three bedroom end-terrace home comprising of a well appointed front aspect kitchen, spacious living/ dining area with access to the rear turfed garden.