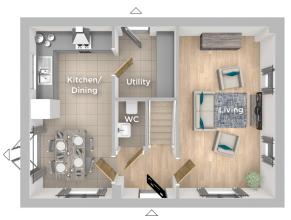

#### **GROUND FLOOR**

Kitchen/Dining 5.64m x 2.74m 18'6" x 9'0" Living 5.64m x 3.17m 18'6" x 9'0"