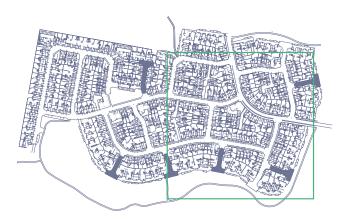

(formerly the A45) about 1 mile east of the M1 Motorway junction 16.

The rural location of the development, means that the Northamptonshire countryside is right on your doorstep.

There are various pubs and restaurants close to the development or you could visit the town of Northampton with its shopping area and nightlife.

Northampton provides a great selection of state and independent schools for children of all ages, many are within a short distance of Norwood Farm.

**Please note:** Car journey times shown are a average based on normal driving conditions.

Train times can vary from what day and time you start your journey.







## Norwood Farm Site Layout



#### The Beech

3 Bed Semi-Detached - Three-Storey **147** 



#### **The Mountford**

3 Bed Detached - with garage **173** 







Computer generated image of plots 147 & 148

### The Beech

3 Bed Semi-Detached home

The Beech offers flexible living over three storeys. The ground floor features a well appointed kitchen/dining area and front aspect living room.

The first floor has two bedrooms and the family bathroom. The master bedroom on the second floor benefits from an En-Suite and dressing room.

#### **SPECIFICATIONS**

- ◆ 10 year build warranty
- ◆ Double glazed windows
- ◆ Downstairs W/C
- ◆ Family bathroom with walk in shower
- ◆ Gas central heating
- ◆ Modern fitted kitchen
- ◆ Turfed rear garden







#### **GROUND FLOOR**

Kitchen/Dining 4.79m x 2.95m 15'9" x 9'8" Living

4.04m x 3.76m 13'3" x 12'4"

#### **FIRST FLOOR**

Bedroom 2 4.79m x 2.66m 15'9" x 8'9"

Bedroom 3 3.43m x 2.53m 11'3" x 8'4"

B