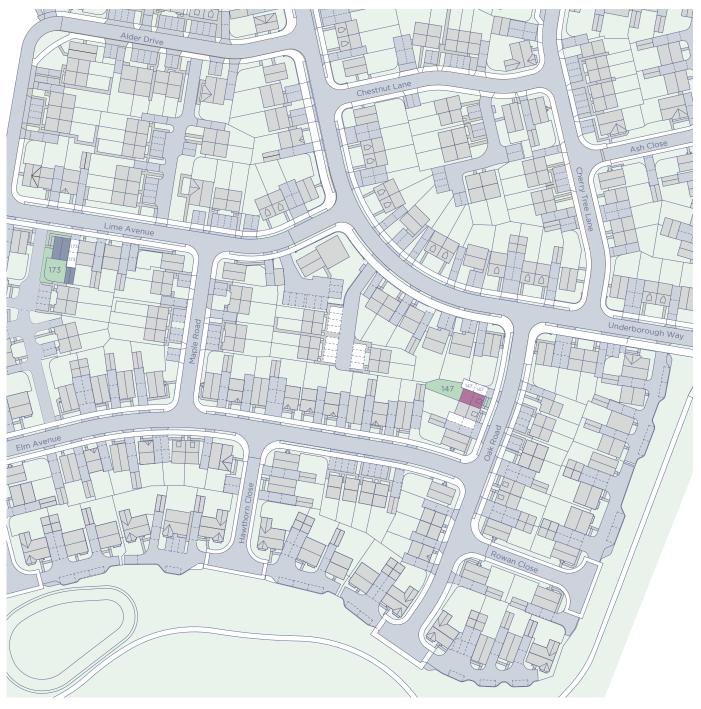

## Norwood Farm Site Layout

#### The Beech

3 Bed Semi-Detached - Three-Storey **147** 

#### **The Mountford**

3 Bed Detached - with garage **173** 

Computer generated image of plots 147 & 148