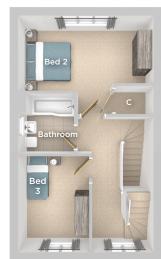

#### **FIRST FLOOR**

Bedroom 2 4.79m x 2.66m 15'9" x 8'9"

Bedroom 3 3.43m x 2.53m 11'3" x 8'4"

Bathroom

2.18m x 2.01m 7'2" x 6'7"

### The Beech

3 Bed Semi-Detached home

The Beech offers flexible living over three storeys. The ground floor features a well appointed kitchen/dining area and front aspect living room.

The first floor has two bedrooms and the family bathroom. The master bedroom on the second floor benefits from an En-Suite and dressing room.