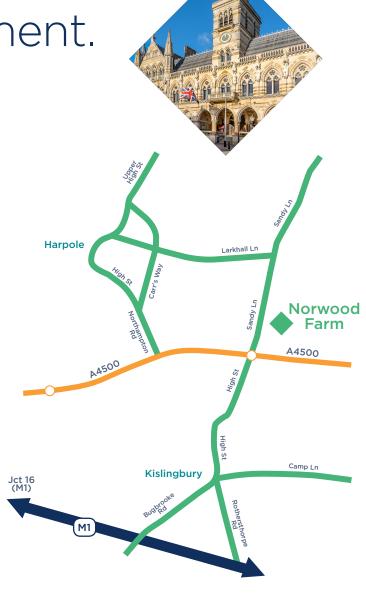

The western side of Northampton, puts you in the perfect location with excellent commuter links.

A short drive away you will benefit from the essentials you can find in the village of Harpole just off the A4500 (formerly the A45) about 1 mile east of the M1 Motorway junction 16.

The rural location of the development, means that the Northamptonshire countryside is right on your doorstep.

There are various pubs and restaurants close to the development or you could visit the town of Northampton with its shopping area and nightlife.