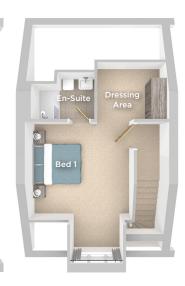

#### SECOND FLOOR

Bedroom 1 3.47m x 3.30m 11'5" x 10'10"

En-Suite

2.10m x 1.65m 6'11" x 5'5"

Dressing Area

2.39m x 2.05m 7'10" x 6'9"

**TOTAL FLOOR AREA** 107.13m<sup>2</sup> - 1153.12 sq.ft

△ External access