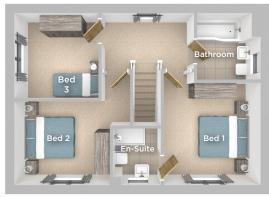

Upstairs you will find three bedrooms and the family bathroom, the master bedroom benefiting from an En-Suite.

#### **FIRST FLOOR**

Bedroom 1
3.39m x 3.22m 11'1" x 10'7"
En-Suite
1.87m x 1.60m 6'2" x 5'3"
Bedroom 2
3.17m x 2.78m 10'5" x 9'1"
Bedroom 3
2.80m x 2.79m 9'2" x 9'2"
Bathroom
2.19m x 2.13m 7'2" x 7'0"