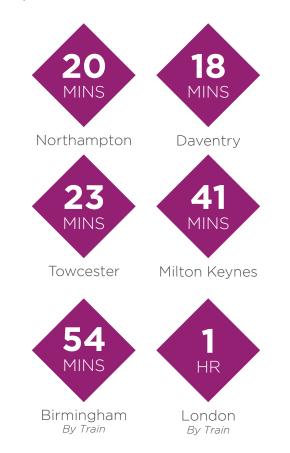

The western side of Northampton, puts you in the perfect location with excellent commuter links.

A short drive away you will benefit from the essentials you can find in the village of Harpole just off the A4500 (formerly the A45) about 1 mile east of the M1 Motorway junction 16.

Northampton provides a great selection of state and independent schools for children of all ages, many are within a short distance of Norwood Farm.

**Please note:** Car journey times shown are a average based on normal driving conditions.

Train times can vary from what day and time you start your journey.