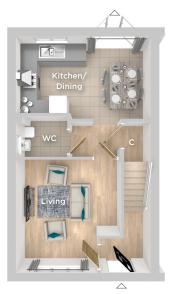

#### **GROUND FLOOR**

Kitchen/Dining 4.79m x 2.95m 15'9" x 9'8" Living

4.04m x 3.76m 13'3" x 12'4"

### The Beech

3 Bed Semi-Detached home

The Beech offers flexible living over three storeys. The ground floor features a well appointed kitchen/dining area and front aspect living room.

The first floor has two bedrooms and the family bathroom. The master bedroom on the second floor benefits from an En-Suite and dressing room.