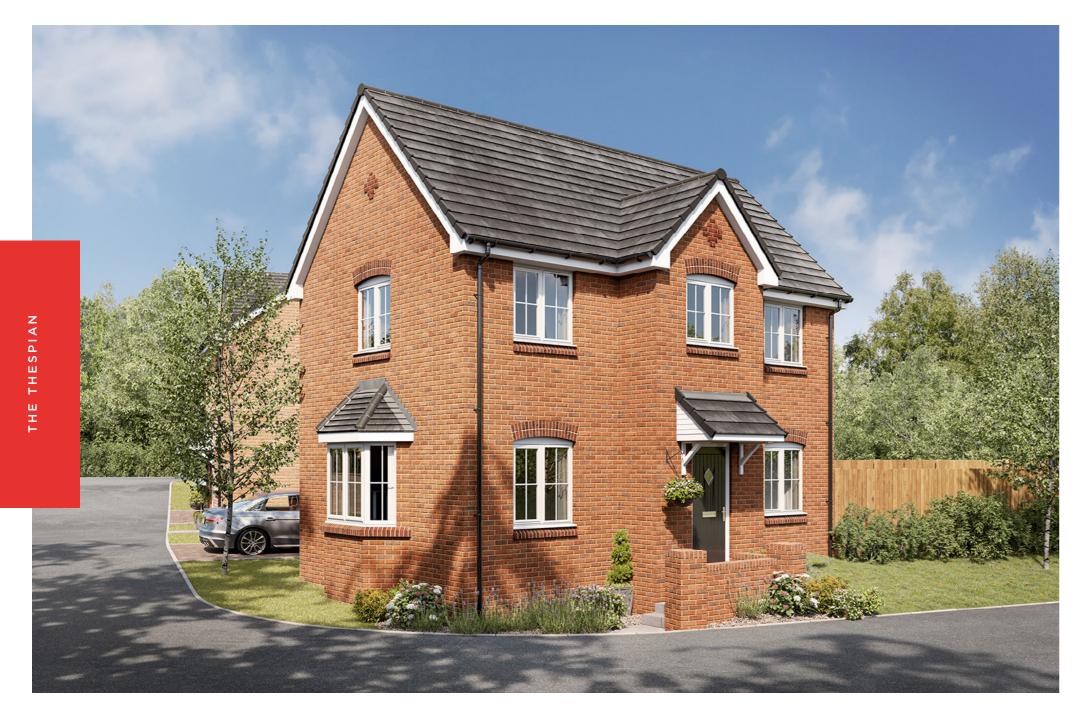

### **THE THESPIAN**

#### PLOTS 23 TOTAL 921 SQ FT

FIRST

This image is from an imaginary viewpoint within an open space area. Its purpose is to give a feel for the development, not an accurate description of each property. The illustration shows a typical Platform Home Ownership home of this type, but there are, however, variances from site to site. External materials, finishes, landscaping, windows and the position of garages, (where provided) may vary throughout the development. Properties may also be built handed (mirror image). Please ask for further details.