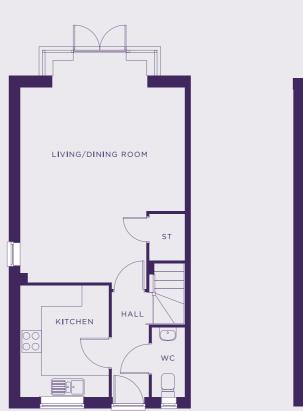

### **THE TURNER**

**PLOTS** 3 & 4 **TOTAL** 921 SQ FT

GROUND

FIRST

#### Kitchen

- Modern fitted kitchen
- Stainless steel integral oven, hob & extract hood
- Space for washing machine & fridge/freezer
- Vinyl flooring to kitchen and WC
- Open plan living/dining

#### Bathroom

- Family bathroom with shower over bath
- Three piece white suite
- Complimentary wall tiling
- Vinyl flooring to bathroom

#### General

- Located near Gloucester, a major destination full of fantastic amenities.
- Excellent links to the A48
  / Gloucester rail line
- 2 parking spaces per property
- 10 Year build warranty

| itchen      | 7.94 m2  | 85 sq ft  |  |  |
|-------------|----------|-----------|--|--|
| ving/Dining | 25.93 m2 | 279 sq ft |  |  |
| edroom 1    | 14.58 m2 | 153 sq ft |  |  |
| edroom 2    | 7.51 m2  | 82 sq ft  |  |  |
| edroom 3    | 7.51 m2  | 82 sq ft  |  |  |
| edroom 3    | 7.51 m2  | 82 s      |  |  |