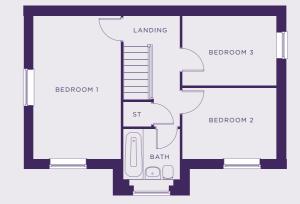

### **THE POTTER**

PLOTS 46, 47, 103, 104, 197 & 198 TOTAL 769 SQ FT

GROUND

FIRST

#### General

- Located near Gloucester, a major destination full of fantastic amenities.
- Excellent links to the A48 / Gloucester rail line
- 1 parking spaces per property
- 10 Year build warranty

| Kitchen       | 6.69 m2  | 72 sq ft  |
|---------------|----------|-----------|
| Living/Dining | 18.88 m2 | 203 sq ft |
| Bedroom 1     | 16.40 m2 | 176 sq ft |
| Bedroom 2     | 8.88 m2  | 96 sq ft  |