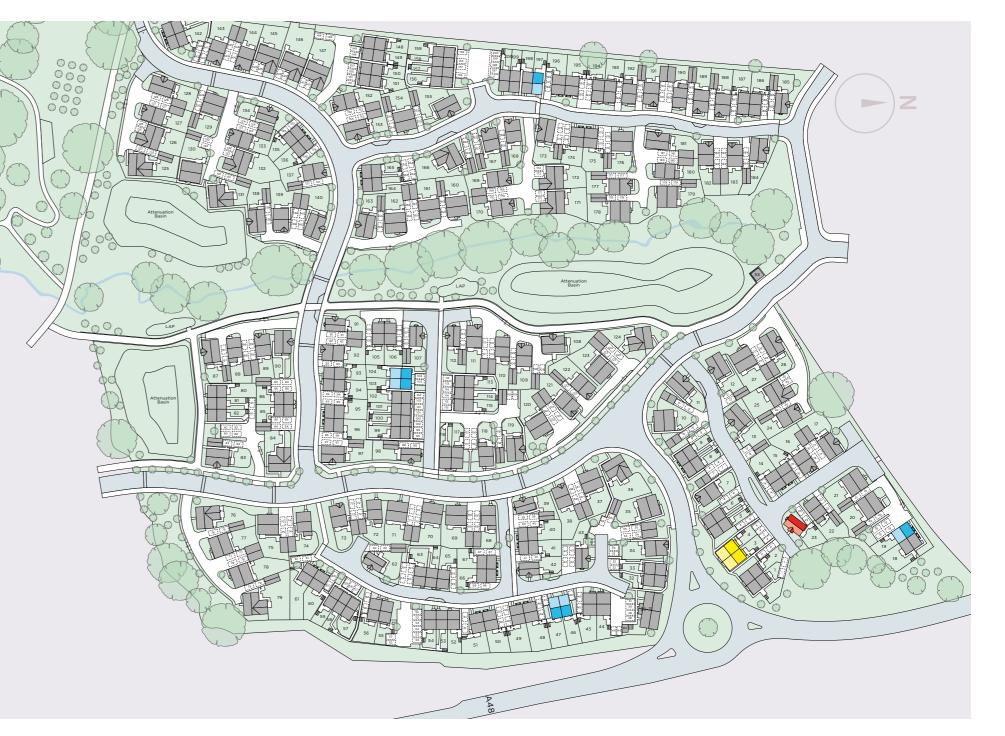

### FOREST WALK

#### A STUNNING COLLECTION OF TWO AND THREE-BEDROOM HOMES AVAILABLE THROUGH SHARED OWNERSHIP.

Forest Walk is an exciting addition to Lydney and a new standard of living for the town, ideally positioned for first-time buyers, families and downsizers. Forest Walk represents a new generation of properties, showcasing the best in contemporary home design whilst providing a much higher quality of life. Each home will feature open-plan living spaces, en-suite bathrooms and fitted kitchens, delivering market-leading efficiency and lower living costs. For buyers, it's an opportunity to buy a quality home in a stunning semi-rural community.

### GET TO KNOW FOREST WALK

#### LYDNEY, GLOUCESTERSHIRE

Forest Walk is an exclusive collection of two and three-bedroom homes offering new opportunities for first time buyers, downsizers and growing families.

THE POTTER2 Bedroom Home