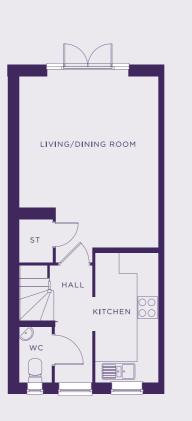

### **THE POTTER**

PLOTS 46, 47, 103, 104, 197 & 198 TOTAL 769 SQ FT

GROUND

FIRST

#### Kitchen

- Modern fitted kitchen
- Stainless steel integral oven, hob & extract hood
- Space for washing machine & fridge/freezer
- Vinyl flooring to kitchen and WC
- Open plan living/dining

#### Bathroom

- Family bathroom with shower over bath
- Three piece white suite
- Complimentary wall tiling
- Vinyl flooring to bathroom

#### General

- Located near Gloucester, a major destination full of fantastic amenities.
- Excellent links to the A48 / Gloucester rail line
- 1 parking spaces per property
- 10 Year build warranty

| Kitchen       | 6.69 m2  | 72 sq ft  |
|---------------|----------|-----------|
| Living/Dining | 18.88 m2 | 203 sq ft |
| Bedroom 1     | 16.40 m2 | 176 sq ft |
| Bedroom 2     | 8.88 m2  | 96 sq ft  |