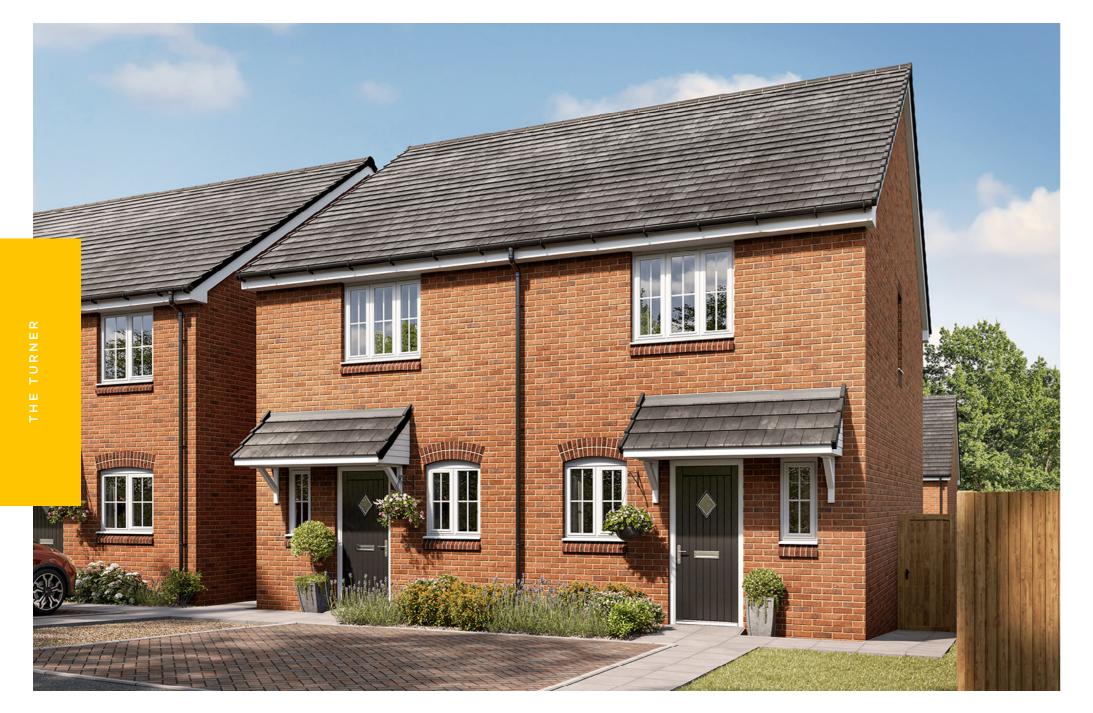

**THE TURNER** 3 Bedroom Home

This image is from an imaginary viewpoint within an open space area. Its purpose is to give a feel for the development, not an accurate description of each property. The illustration shows a typical Platform Home Ownership home of this type, but there are, however, variances from site to site. External materials, finishes, landscaping, windows and the position of garages, (where provided) may vary throughout the development. Properties may also be built handed (mirror image). Please ask for further details.

### **THE TURNER**

**PLOTS** 3 & 4 **TOTAL** 921 SQ FT

GROUND

FIRST

#### General

- Located near Gloucester, a major destination full of fantastic amenities.
- Excellent links to the A48
  / Gloucester rail line
- 2 parking spaces per property
- 10 Year build warranty

| itchen      | 7.94 m2  | 85 sq ft  |  |  |
|-------------|----------|-----------|--|--|
| ving/Dining | 25.93 m2 | 279 sq ft |  |  |
| edroom 1    | 14.58 m2 | 153 sq ft |  |  |
| edroom 2    | 7.51 m2  | 82 sq ft  |  |  |
| edroom 3    | 7.51 m2  | 82 sq ft  |  |  |
| edroom 3    | 7.51 m2  | 82 s      |  |  |