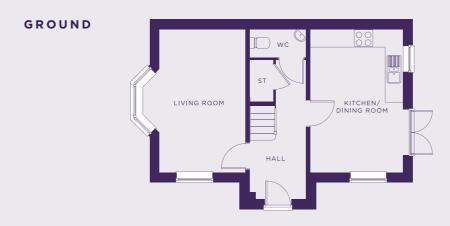

### **THE POTTER**

PLOTS 46, 47, 103, 104, 197 & 198 TOTAL 769 SQ FT

GROUND

FIRST

#### General

- Located near Gloucester, a major destination full of fantastic amenities.
- Excellent links to the A48 / Gloucester rail line
- 1 parking spaces per property
- 10 Year build warranty

| Kitchen       | 6.69 m2  | 72 sq ft  |
|---------------|----------|-----------|
| Living/Dining | 18.88 m2 | 203 sq ft |
| Bedroom 1     | 16.40 m2 | 176 sq ft |
| Bedroom 2     | 8.88 m2  | 96 sq ft  |