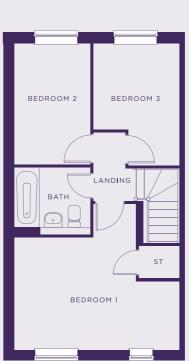

### **THE TURNER**

**PLOTS** 3 & 4 **TOTAL** 921 SQ FT

GROUND

FIRST

#### Kitchen

- Modern fitted kitchen
- Stainless steel integral oven, hob & extract hood
- Space for washing machine & fridge/freezer
- Vinyl flooring to kitchen and WC
- Open plan living/dining

#### Bathroom

- Family bathroom with shower over bath
- Three piece white suite
- Complimentary wall tiling
- Vinyl flooring to bathroom

#### General

- Located near Gloucester, a major destination full of fantastic amenities.
- Excellent links to the A48
  / Gloucester rail line
- 2 parking spaces per property
- 10 Year build warranty

| itchen      | 7.94 m2  | 85 sq ft  |  |  |
|-------------|----------|-----------|--|--|
| ving/Dining | 25.93 m2 | 279 sq ft |  |  |
| edroom 1    | 14.58 m2 | 153 sq ft |  |  |
| edroom 2    | 7.51 m2  | 82 sq ft  |  |  |
| edroom 3    | 7.51 m2  | 82 sq ft  |  |  |
| edroom 3    | 7.51 m2  | 82 s      |  |  |