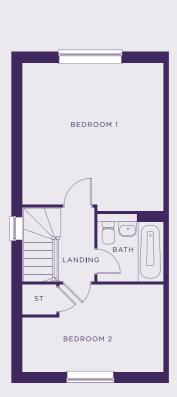

### **THE POTTER**

PLOTS 46, 47, 103, 104, 197 & 198 TOTAL 769 SQ FT

GROUND

FIRST

#### Kitchen

- Modern fitted kitchen
- Stainless steel integral oven, hob & extract hood
- Space for washing machine & fridge/freezer
- Vinyl flooring to kitchen and WC
- Open plan living/dining

#### Bathroom

- Family bathroom with shower over bath
- Three piece white suite
- Complimentary wall tiling
- Vinyl flooring to bathroom

#### General

- Located near Gloucester, a major destination full of fantastic amenities.
- Excellent links to the A48 / Gloucester rail line
- 1 parking spaces per property
- 10 Year build warranty

| Kitchen       | 6.69 m2  | 72 sq ft  |
|---------------|----------|-----------|
| Living/Dining | 18.88 m2 | 203 sq ft |
| Bedroom 1     | 16.40 m2 | 176 sq ft |
| Bedroom 2     | 8.88 m2  | 96 sq ft  |