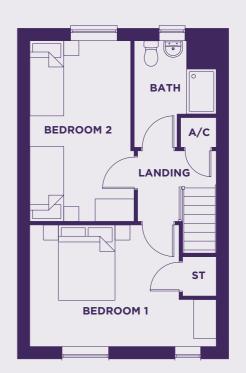

### THE CHESTER

**PLOTS** 7, 8, 9, 10, 77, 78, 131, 132 TOTAL 866 SQFT

GROUND

FIRST

| Lounge/Dining | 183 sq ft | 17 m²   |
|---------------|-----------|---------|
| Kitchen       | 68 sq ft  | 6.32 m² |
| Bedroom 1     | 112 sq ft | 10.4 m² |
| Bedroom 2     | 128 sq ft | 11.9 m² |

This image is from an imaginary viewpoint within an open space area. Its purpose is to give a feel for the development, not an accurate description of each property. The illustration shows a typical Platform Home Ownership home of this type, but there are, however, variances from site to site. External materials, finishes, landscaping, windows and the position of garages, (where provided) may vary throughout the development. Properties may also be built handed (mirror image). Please ask for further details.