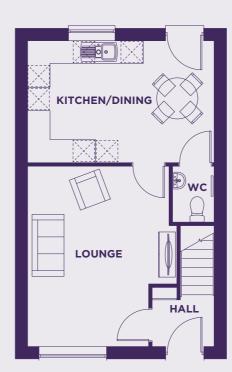

### THE CHESTER

**PLOTS** 7, 8, 9, 10, 77, 78, 131, 132 TOTAL 866 SQFT

GROUND

FIRST

| Lounge/Dining | 183 sq ft | 17 m²   |
|---------------|-----------|---------|
| Kitchen       | 68 sq ft  | 6.32 m² |
| Bedroom 1     | 112 sq ft | 10.4 m² |
| Bedroom 2     | 128 sq ft | 11.9 m² |

This image is from an imaginary viewpoint within an open space area. Its purpose is to give a feel for the development, not an accurate description of each property. The illustration shows a typical Platform Home Ownership home of this type, but there are, however, variances from site to site. External materials, finishes, landscaping, windows and the position of garages, (where provided) may vary throughout the development. Properties may also be built handed (mirror image). Please ask for further details.