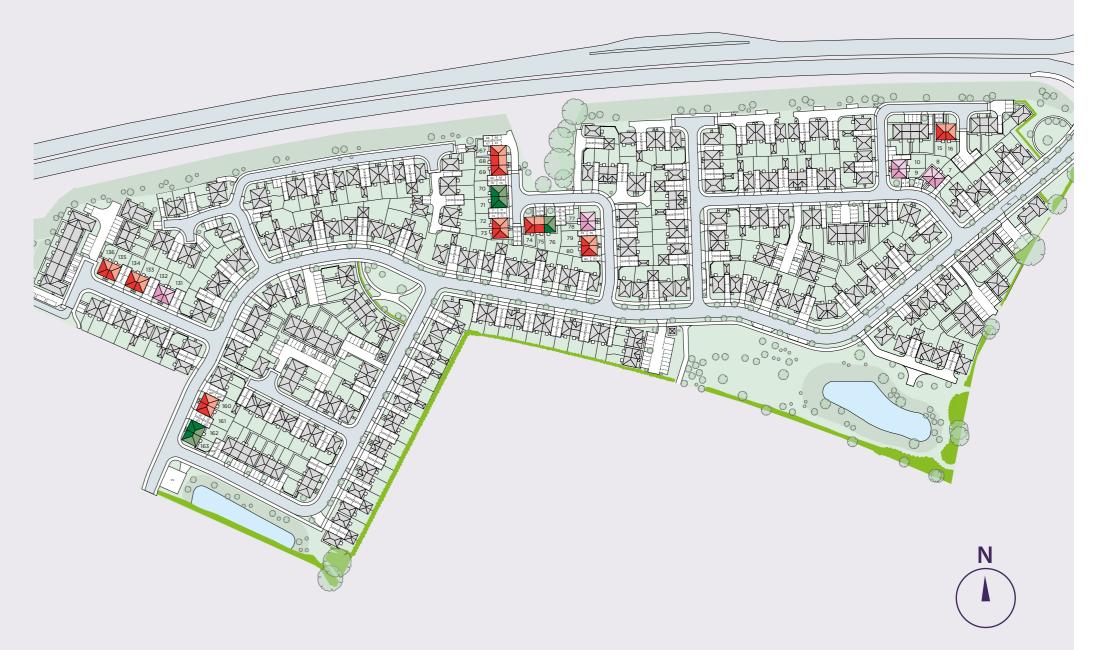

### THE CHESTER

**PLOTS** 7, 8, 9, 10, 77, 78, 131, 132 TOTAL 866 SQFT

GROUND

FIRST

| Lounge/Dining | 183 sq ft | 17 m²   |
|---------------|-----------|---------|
| Kitchen       | 68 sq ft  | 6.32 m² |
| Bedroom 1     | 112 sq ft | 10.4 m² |
| Bedroom 2     | 128 sq ft | 11.9 m² |

This image is from an imaginary viewpoint within an open space area. Its purpose is to give a feel for the development, not an accurate description of each property. The illustration shows a typical Platform Home Ownership home of this type, but there are, however, variances from site to site. External materials, finishes, landscaping, windows and the position of garages, (where provided) may vary throughout the development. Properties may also be built handed (mirror image). Please ask for further details.