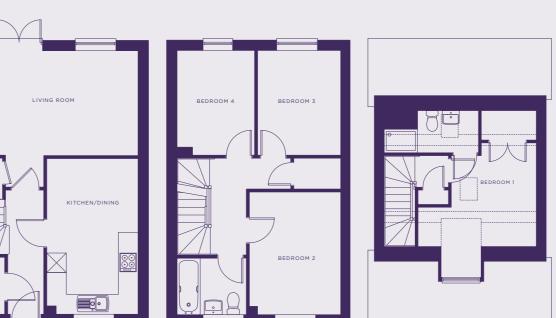

## THE ELMSLIE

**PLOTS** 31 & 32

TOTAL 934 SQ FT

GROUND FIRST

### Kitchen

- Modern fitted kitchen
- Stainless steel integral oven, hob & extract hood
- Space for washing machine & fridge/freezer
- Vinyl flooring to kitchen and WC
- Open plan Kitchen/dining

### Bathroom

- Family bathroom
- Shower over bath
- Three piece white suite
- Complimentary wall tiling
- Vinyl flooring to bathroom

### General

- 2 parking spaces per property
- 10 Year build warranty

This image is from an imaginary viewpoint within an open space area. Its purpose is to give a feel for the development, not an accurate description of each property. The illustration shows a typical Platform Home Ownership home of this type, but there are, however, variances from site to site. External materials, finishes, landscaping, windows and the position of garages, (where provided) may vary throughout the development. Properties may also be built handed (mirror image). Please ask for further details.