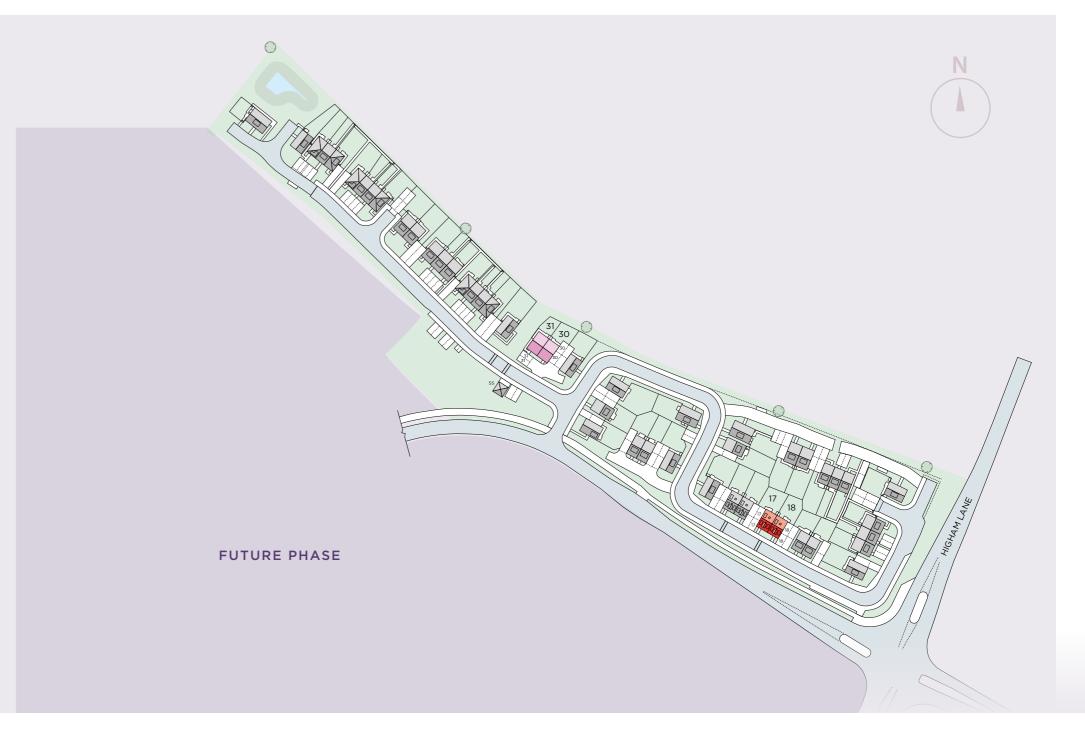

### THE ALDRIDGE

**PLOTS** 17 & 18

**TOTAL** 1,299 SQ FT

GROUND

FIRST

SECOND

•