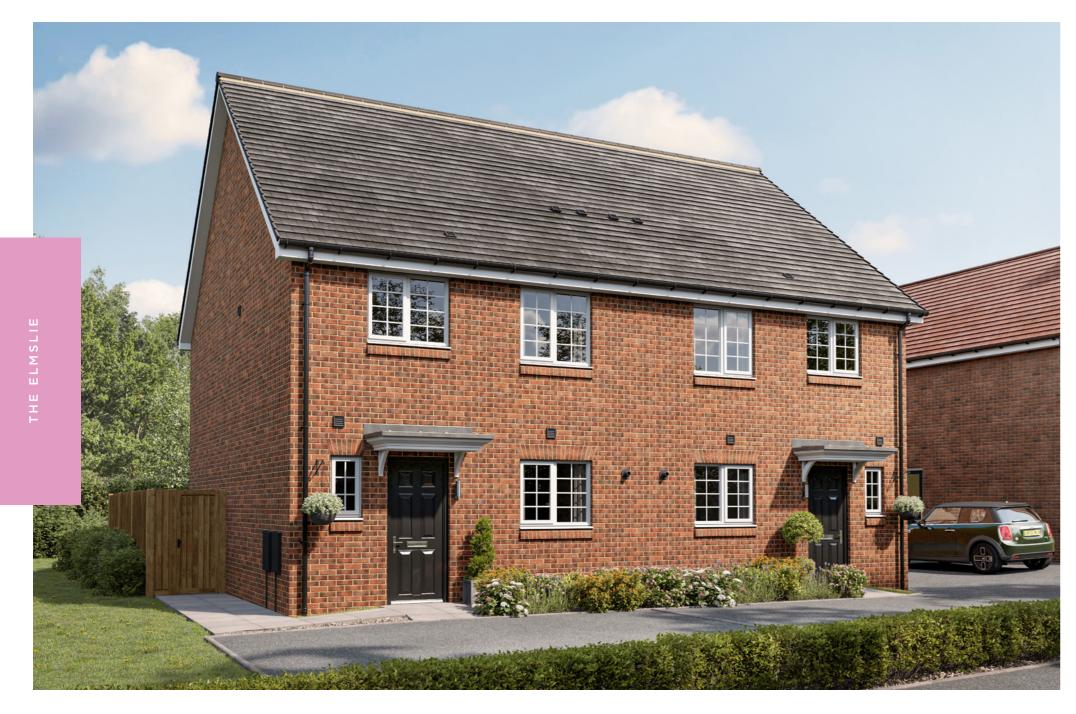

### THE ALDRIDGE

**PLOTS** 17 & 18

**TOTAL** 1,299 SQ FT

GROUND

FIRST

SECOND

•

### General

- 2 parking spaces per property
- 10 Year build warranty

This image is from an imaginary viewpoint within an open space area. Its purpose is to give a feel for the development, not an accurate description of each property. The illustration shows a typical Platform Home Ownership home of this type, but there are, however, variances from site to site. External materials, finishes, landscaping, windows and the position of garages, (where provided) may vary throughout the development. Properties may also be built handed (mirror image). Please ask for further details.