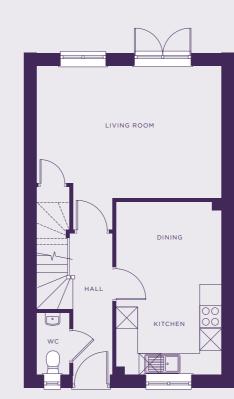

## THE ELMSLIE

**PLOTS** 31 & 32

TOTAL 934 SQ FT

GROUND FIRST

### Kitchen

- Modern fitted kitchen
- Stainless steel integral oven, hob & extract hood
- Space for washing machine & fridge/freezer
- Vinyl flooring to kitchen and WC
- Open plan Kitchen/dining

### Bathroom

- Family bathroom
- Shower over bath
- Three piece white suite
- Complimentary wall tiling
- Vinyl flooring to bathroom