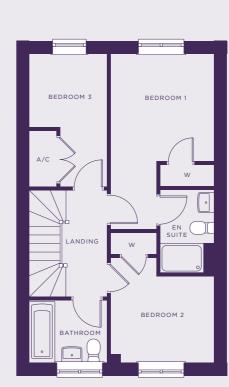

### THE ALDRIDGE

**PLOTS** 17 & 18

**TOTAL** 1,299 SQ FT

GROUND

FIRST

SECOND

•

### Kitchen

- Modern fitted kitchen
- Stainless steel integral oven, hob & extract hood
- Space for washing machine & fridge/freezer
- Vinyl flooring to kitchen and WC

SPECIFICATION

Open plan Kitchen/dining

### Bathroom

- Family bathroom
- Shower over bath
- Three piece white suite
- Complimentary wall tiling
- Vinyl flooring to bathroom

### General

- 2 parking spaces per property
- 10 Year build warranty

This image is from an imaginary viewpoint within an open space area. Its purpose is to give a feel for the development, not an accurate description of each property. The illustration shows a typical Platform Home Ownership home of this type, but there are, however, variances from site to site. External materials, finishes, landscaping, windows and the position of garages, (where provided) may vary throughout the development. Properties may also be built handed (mirror image). Please ask for further details.