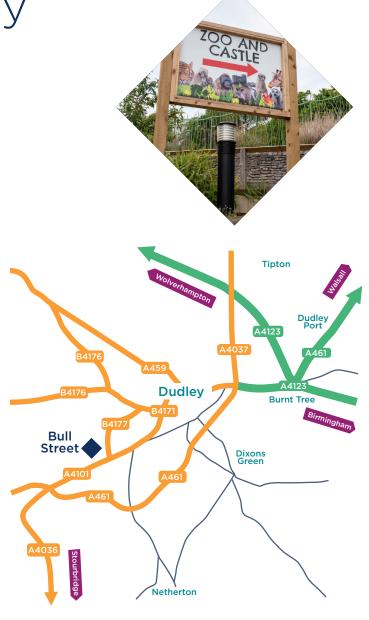

Dudley is well-connected to major roadways, including the M5 motorway, providing swift access to Birmingham, Wolverhampton, and the wider West Midlands region. This makes Bull Street an excellent choice for those who prefer traveling by car.