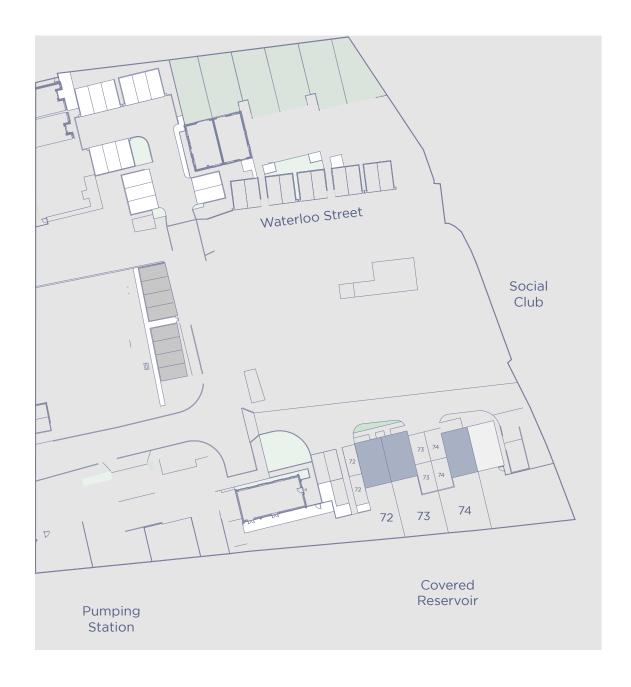

# **Bull Street**Site Layout

Computer generated image shown of plots 28 & 29 in terrace block

### The Rowley

2 Bed Semi-Detached home

Plots 72, 73 & 74 Semi-Detached The Rowley is a modern two bed semi-detached home comprising of a well appointed front facing kitchen and spacious living/ dining area with access to the turfed garden through French doors