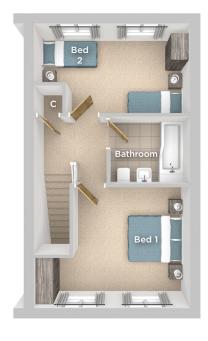

#### **FIRST FLOOR**

Bedroom 1 4.58m x 3.53m 15'0" x 11'7" Bedroom 2 4.58m x 2.61m 15'0" x 8'7"

Bathroom 2.30m x 2.00m 7'7" x 6'7"

△ External access **C** Cupboard/Storage

Imagery indicative of Platform show homes. Fixtures and fittings shown are intended as a preliminary guide for prospective purchasers and should not be relied upon. Internal layouts show a general arrangement which may vary from plot to plot.

Upstairs you will find two bedrooms and a white fitted family bathroom with shower over the bath.