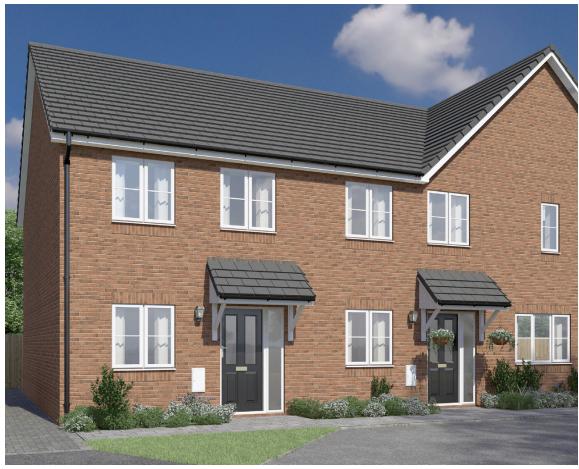

### The Rowley

2 Bed Semi-Detached home

Plots 72, 73 & 74 Semi-Detached The Rowley is a modern two bed semi-detached home comprising of a well appointed front facing kitchen and spacious living/ dining area with access to the turfed garden through French doors

#### **SPECIFICATIONS**

- ◆ 10 year build warranty
- ◆ Double glazed windows
- ◆ Downstairs W/C
- ◆ Family bathroom with shower over bath
- ◆ Gas central heating
- ◆ Modern fitted kitchen
- ◆ Turfed rear garden
- ◆ Allocated parking