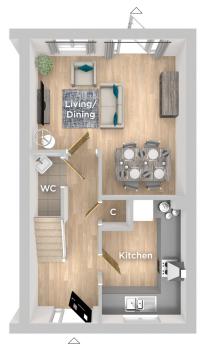

#### **GROUND FLOOR**

Kitchen
3.61m x 2.44m 11'10" x 8'0"
Living/Dining
4.63m x 4.58m 15'2" x 15'0"

**TOTAL FLOOR AREA** 76.39m<sup>2</sup> - 822.25 sq.ft

#### **FIRST FLOOR**

Bedroom 1 4.58m x 3.53m 15'0" x 11'7" Bedroom 2 4.58m x 2.61m 15'0" x 8'7"

Bathroom 2.30m x 2.00m 7'7" x 6'7"

△ External access **C** Cupboard/Storage

Imagery indicative of Platform show homes. Fixtures and fittings shown are intended as a preliminary guide for prospective purchasers and should not be relied upon. Internal layouts show a general arrangement which may vary from plot to plot.