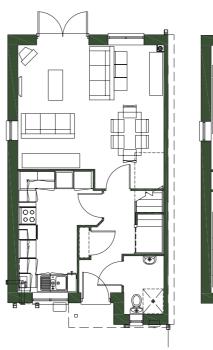

#### GROUND FLOOR

- THE WHITLEY -

2 BEDROOM SEMI DETACHED

#### SPECIFICATIONS

- Gas central heating
- Modern fitted kitchen
- Allocated parking
- 10 year build warranty
- Good transport links
- Local connection required
- Vinyl flooring through kitchen/ bathroom
- Turfed rear garden

GROUND FLOOR

Platform Home Ownership have taken every effort to ensure that these documents are accurate and represent the properties available. Platform Home Ownership and the developer may in their efforts to improve design reserve the right to alter site plans, floorplans, elevations and specifications without prior notice. Maps shown are not to scaled and for illustrative purposes only. Distances are taken from google.co.uk/maps. Information is correct at the time it was published - March 2025. For more information please visit the website at www.platformhomeownership.com

| GROUND FLOOR   |      |     |  |  |
|----------------|------|-----|--|--|
| Kitchen/Dining | 12.7 | 137 |  |  |
| Living Room    | 11.9 | 128 |  |  |
|                |      |     |  |  |
|                |      |     |  |  |

| FIRST FLOOR |      |     |  |
|-------------|------|-----|--|
| Bedroom 1   | 13.6 | 147 |  |
| Bedroom 2   | 13.1 | 141 |  |

| TOTAL AREA | SQM  | SQFT |
|------------|------|------|
|            | 72.5 | 781  |

#### TYPICAL FLOORPLAN