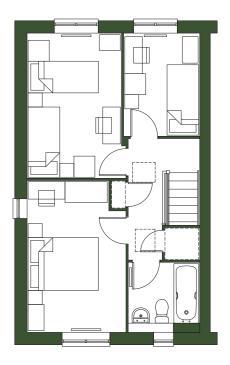

| GROUND FLOOR |      |     |
|--------------|------|-----|
| Lounge       | 16.5 | 177 |
| Kitchen      | 11.8 | 127 |
| Dining       | 15.4 | 165 |
| Study        | 5.7  | 61  |

| FIRST FLOOR |      |     |
|-------------|------|-----|
| Bedroom 1   | 10.3 | 110 |
| Bedroom 2   | 10.9 | 117 |
| Bedroom 3   | 11.5 | 123 |
| Bedroom 4   | 10.0 | 107 |

| TOTAL AREA | SQM   | SQFT  |
|------------|-------|-------|
|            | 123.5 | 1,329 |

#### TYPICAL FLOORPLAN

#### GROUND FLOOR

Platform Home Ownership have taken every effort to ensure that these documents are accurate and represent the properties available. Platform Home Ownership and the developer may in their efforts to improve design reserve the right to alter site plans, floorplans, elevations and specifications without prior notice. Maps shown are not to scaled and for illustrative purposes only. Distances are taken from google.co.uk/maps. Information is correct at the time it was published - March 2025. For more information please visit the website at www.platformhomeownership.com