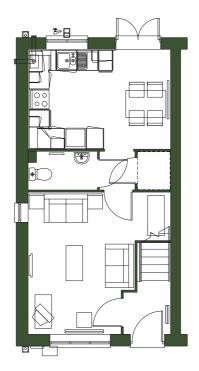

| GROUND FLOOR |      |     |
|--------------|------|-----|
| Lounge       | 16.5 | 177 |
| Kitchen      | 11.8 | 127 |
| Dining       | 15.4 | 165 |
| Study        | 5.7  | 61  |

| FIRST FLOOR |      |     |
|-------------|------|-----|
| Bedroom 1   | 10.3 | 110 |
| Bedroom 2   | 10.9 | 117 |
| Bedroom 3   | 11.5 | 123 |
| Bedroom 4   | 10.0 | 107 |

| TOTAL AREA | SQM   | SQFT  |
|------------|-------|-------|
|            | 123.5 | 1,329 |

#### TYPICAL FLOORPLAN

#### GROUND FLOOR

Platform Home Ownership have taken every effort to ensure that these documents are accurate and represent the properties available. Platform Home Ownership and the developer may in their efforts to improve design reserve the right to alter site plans, floorplans, elevations and specifications without prior notice. Maps shown are not to scaled and for illustrative purposes only. Distances are taken from google.co.uk/maps. Information is correct at the time it was published - March 2025. For more information please visit the website at www.platformhomeownership.com