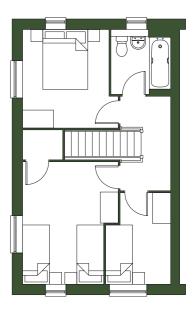

| GROUND FLOOR |      |     |
|--------------|------|-----|
| Lounge       | 16.5 | 177 |
| Kitchen      | 11.8 | 127 |
| Dining       | 15.4 | 165 |
| Study        | 5.7  | 61  |

| FIRST FLOOR |      |     |
|-------------|------|-----|
| Bedroom 1   | 10.3 | 110 |
| Bedroom 2   | 10.9 | 117 |
| Bedroom 3   | 11.5 | 123 |
| Bedroom 4   | 10.0 | 107 |

| TOTAL AREA | SQM   | SQFT  |
|------------|-------|-------|
|            | 123.5 | 1,329 |

#### TYPICAL FLOORPLAN