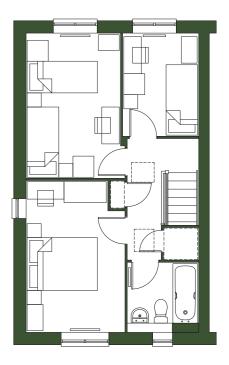

#### PLOTS

- THE VOYAGER -

4 BEDROOM DETACHED

#### SPECIFICATIONS

- Gas central heating
- Modern fitted kitchen
- Allocated parking
- 10 year build warranty
- Good transport links
- Local connection required
- Vinyl flooring through kitchen/ bathroom
- Turfed rear garden

| GROUND FLOOR |      |     |
|--------------|------|-----|
| Lounge       | 16.5 | 177 |
| Kitchen      | 11.8 | 127 |
| Dining       | 15.4 | 165 |
| Study        | 5.7  | 61  |

| FIRST FLOOR |      |     |
|-------------|------|-----|
| Bedroom 1   | 10.3 | 110 |
| Bedroom 2   | 10.9 | 117 |
| Bedroom 3   | 11.5 | 123 |
| Bedroom 4   | 10.0 | 107 |

| TOTAL AREA | SQM   | SQFT  |
|------------|-------|-------|
|            | 123.5 | 1,329 |