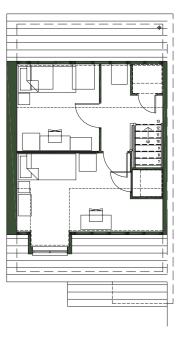

| SECOND FLOOR |      |     |  |
|--------------|------|-----|--|
| Bedroom 3    | 10.4 | 111 |  |
| Bedroom 4    | 6.8  | 73  |  |
| Bedroom 4    | 0.8  | /3  |  |

TOTAL AREA SQM SQFT 118 1,271

GROUND FLOOR

FIRST FLOOR

Platform Home Ownership have taken every effort to ensure that these documents are accurate and represent the properties available. Platform Home Ownership and the developer may in their efforts to improve design reserve the right to alter site plans, floorplans, elevations and specifications without prior notice. Maps shown are not to scaled and for illustrative purposes only. Distances are taken from google.co.uk/maps. Information is correct at the time it was published - March 2025. For more information please visit the website at www.platformhomeownership.com

#### SECOND FLOOR

- THE ATLAS -

4 BEDROOM SEMI DETACHED