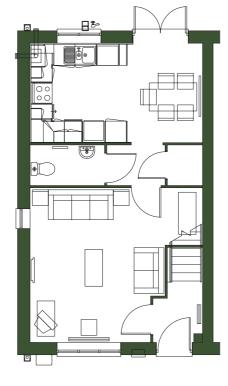

| GROUND FLOOR |      |     |
|--------------|------|-----|
| Lounge       | 16.5 | 177 |
| Kitchen      | 11.8 | 127 |
| Dining       | 15.4 | 165 |
| Study        | 5.7  | 61  |

| FIRST FLOOR |      |     |
|-------------|------|-----|
| Bedroom 1   | 10.3 | 110 |
| Bedroom 2   | 10.9 | 117 |
| Bedroom 3   | 11.5 | 123 |
| Bedroom 4   | 10.0 | 107 |

| TOTAL AREA | SQM   | SQFT  |
|------------|-------|-------|
|            | 123.5 | 1,329 |

#### TYPICAL FLOORPLAN

#### GROUND FLOOR

Platform Home Ownership have taken every effort to ensure that these documents are accurate and represent the properties available. Platform Home Ownership and the developer may in their efforts to improve design reserve the right to alter site plans, floorplans, elevations and specifications without prior notice. Maps shown are not to scaled and for illustrative purposes only. Distances are taken from google.co.uk/maps. Information is correct at the time it was published - March 2025. For more information please visit the website at www.platformhomeownership.com