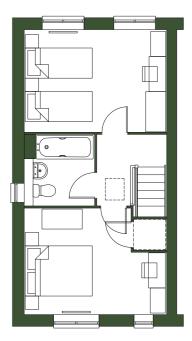

| GROUND FLOOR |      |     |
|--------------|------|-----|
| Lounge       | 16.5 | 177 |
| Kitchen      | 11.8 | 127 |
| Dining       | 15.4 | 165 |
| Study        | 5.7  | 61  |

| FIRST FLOOR |      |     |
|-------------|------|-----|
| Bedroom 1   | 10.3 | 110 |
| Bedroom 2   | 10.9 | 117 |
| Bedroom 3   | 11.5 | 123 |
| Bedroom 4   | 10.0 | 107 |

| TOTAL AREA | SQM   | SQFT  |
|------------|-------|-------|
|            | 123.5 | 1,329 |

FIRST FLOOR

Platform Home Ownership have taken every effort to ensure that these documents are accurate and represent the properties available. Platform Home Ownership and the developer may in their efforts to improve design reserve the right to alter site plans, floorplans, elevations and specifications without prior notice. Maps shown are not to scaled and for illustrative purposes only. Distances are taken from google.co.uk/maps. Information is correct at the time it was published - March 2025. For more information please visit the website at www.platformhomeownership.com