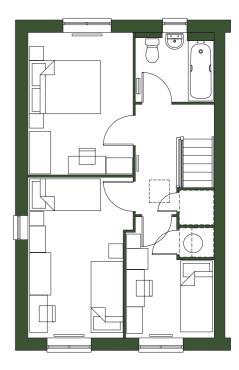

| SECOND FLOOR |      |     |  |
|--------------|------|-----|--|
| Bedroom 3    | 10.4 | 111 |  |
| Bedroom 4    | 6.8  | 73  |  |
| Bedroom 4    | 0.8  | /3  |  |

TOTAL AREA SQM SQFT 118 1,271

GROUND FLOOR

FIRST FLOOR

Platform Home Ownership have taken every effort to ensure that these documents are accurate and represent the properties available. Platform Home Ownership and the developer may in their efforts to improve design reserve the right to alter site plans, floorplans, elevations and specifications without prior notice. Maps shown are not to scaled and for illustrative purposes only. Distances are taken from google.co.uk/maps. Information is correct at the time it was published - March 2025. For more information please visit the website at www.platformhomeownership.com

#### SECOND FLOOR

- THE ATLAS -

4 BEDROOM SEMI DETACHED