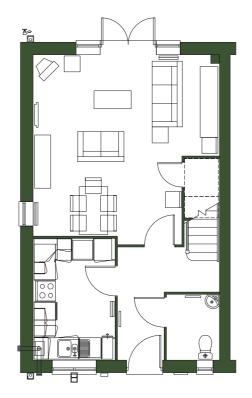

#### TYPICAL FLOORPLAN

#### GROUND FLOOR

Platform Home Ownership have taken every effort to ensure that these documents are accurate and represent the properties available. Platform Home Ownership and the developer may in their efforts to improve design reserve the right to alter site plans, floorplans, elevations and specifications without prior notice. Maps shown are not to scaled and for illustrative purposes only. Distances are taken from google.co.uk/maps. Information is correct at the time it was published - March 2025. For more information please visit the website at www.platformhomeownership.com

| GROUND FLOOR |      |     |
|--------------|------|-----|
| Lounge       | 16.5 | 177 |
| Kitchen      | 11.8 | 127 |
| Dining       | 15.4 | 165 |
| Study        | 5.7  | 61  |

| FIRST FLOOR |      |     |
|-------------|------|-----|
| Bedroom 1   | 10.3 | 110 |
| Bedroom 2   | 10.9 | 117 |
| Bedroom 3   | 11.5 | 123 |
| Bedroom 4   | 10.0 | 107 |

| TOTAL AREA | SQM   | SQFT  |
|------------|-------|-------|
|            | 123.5 | 1,329 |