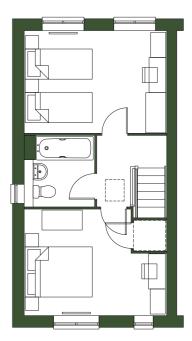

| GROUND FLOOR |      |     |
|--------------|------|-----|
| Lounge       | 16.5 | 177 |
| Kitchen      | 11.8 | 127 |
| Dining       | 15.4 | 165 |
| Study        | 5.7  | 61  |

| FIRST FLOOR |      |     |
|-------------|------|-----|
| Bedroom 1   | 10.3 | 110 |
| Bedroom 2   | 10.9 | 117 |
| Bedroom 3   | 11.5 | 123 |
| Bedroom 4   | 10.0 | 107 |

| TOTAL AREA | SQM   | SQFT  |
|------------|-------|-------|
|            | 123.5 | 1,329 |

FIRST FLOOR

Platform Home Ownership have taken every effort to ensure that these documents are accurate and represent the properties available. Platform Home Ownership and the developer may in their efforts to improve design reserve the right to alter site plans, floorplans, elevations and specifications without prior notice. Maps shown are not to scaled and for illustrative purposes only. Distances are taken from google.co.uk/maps. Information is correct at the time it was published - March 2025. For more information please visit the website at www.platformhomeownership.com