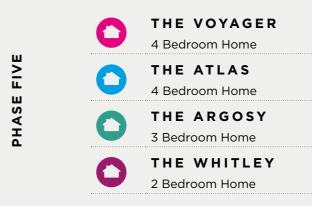

PHASE FOUR

|   | THE ARGOSY     | PLOTS                     |
|---|----------------|---------------------------|
| U | 3 Bedroom Home | 91, 97, 98, 105, 106, 108 |
|   |                |                           |
|   | THE WHITLEY    | PLOTS                     |

 THE ARGOSY 3 Bedroom Home
 THE WHITLEY 2 Bedroom Home
 THE ALBERMARLE 3 Bedroom Home

SIX

PHASE

| PLOTS                              |   |
|------------------------------------|---|
| 02                                 | 2 |
| PLOTS                              |   |
| 03                                 |   |
| PLOTS                              |   |
| 14, 15, 20, 21, 112, 113           |   |
| PLOTS                              |   |
| 16, 17, 18, 19, 114, 115, 116, 117 |   |