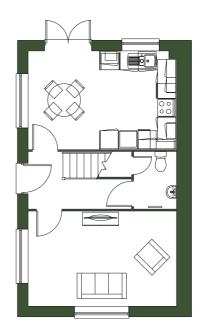

| GROUND FLOOR |      |     |
|--------------|------|-----|
| Lounge       | 16.5 | 177 |
| Kitchen      | 11.8 | 127 |
| Dining       | 15.4 | 165 |
| Study        | 5.7  | 61  |

| FIRST FLOOR |      |     |
|-------------|------|-----|
| Bedroom 1   | 10.3 | 110 |
| Bedroom 2   | 10.9 | 117 |
| Bedroom 3   | 11.5 | 123 |
| Bedroom 4   | 10.0 | 107 |

| TOTAL AREA | SQM   | SQFT  |
|------------|-------|-------|
|            | 123.5 | 1,329 |

#### TYPICAL FLOORPLAN