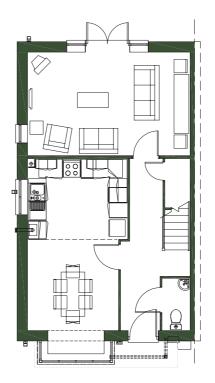

| GROUND FLOOR |      |     |
|--------------|------|-----|
| Lounge       | 16.5 | 177 |
| Kitchen      | 11.8 | 127 |
| Dining       | 15.4 | 165 |
| Study        | 5.7  | 61  |

| FIRST FLOOR |      |     |
|-------------|------|-----|
| Bedroom 1   | 10.3 | 110 |
| Bedroom 2   | 10.9 | 117 |
| Bedroom 3   | 11.5 | 123 |
| Bedroom 4   | 10.0 | 107 |

| TOTAL AREA | SQM   | SQFT  |
|------------|-------|-------|
|            | 123.5 | 1,329 |

#### TYPICAL FLOORPLAN

#### GROUND FLOOR

Platform Home Ownership have taken every effort to ensure that these documents are accurate and represent the properties available. Platform Home Ownership and the developer may in their efforts to improve design reserve the right to alter site plans, floorplans, elevations and specifications without prior notice. Maps shown are not to scaled and for illustrative purposes only. Distances are taken from google.co.uk/maps. Information is correct at the time it was published - March 2025. For more information please visit the website at www.platformhomeownership.com