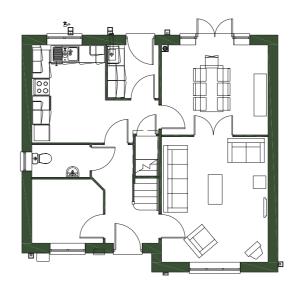

| GROUND FLOOR |      |     |
|--------------|------|-----|
| Lounge       | 16.5 | 177 |
| Kitchen      | 11.8 | 127 |
| Dining       | 15.4 | 165 |
| Study        | 5.7  | 61  |

| FIRST FLOOR |      |     |
|-------------|------|-----|
| Bedroom 1   | 10.3 | 110 |
| Bedroom 2   | 10.9 | 117 |
| Bedroom 3   | 11.5 | 123 |
| Bedroom 4   | 10.0 | 107 |

| TOTAL AREA | SQM   | SQFT  |
|------------|-------|-------|
|            | 123.5 | 1,329 |

#### TYPICAL FLOORPLAN