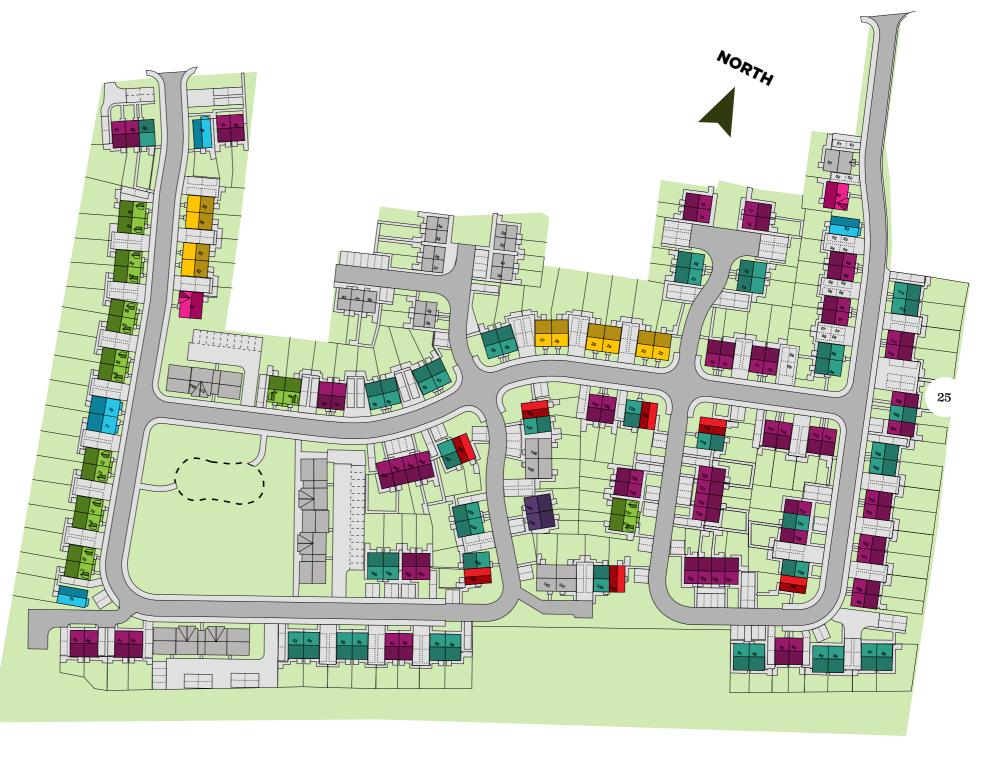

#### PHASE ONE & TWO (RESERVED)

### THE FALCONS

The Falcons is an exclusive collection of two, three and four bedroom homes offering new opportunities for first time buyers, downsizers and growing families.

| 0 | THE VOYAGER<br>4 Bedroom Home            | PLOTS<br>51                                                                   |
|---|------------------------------------------|-------------------------------------------------------------------------------|
| 0 | <b>THE GLOBEMASTER</b><br>4 Bedroom Home | <b>PLOTS</b><br>49, 50, 63, 64, 65, 66, 67,<br>68, 69, 72, 73, 74, 75, 76, 77 |
| 0 | <b>THE ATLAS</b><br>4 Bedroom Home       | <b>PLOTS</b><br>70, 71, 78                                                    |
| 0 | <b>THE BRITANNIA</b><br>3 Bedroom Home   | <b>PLOTS</b><br>24, 25, 26, 27                                                |
| 0 | THE ARGOSY<br>3 Bedroom Home             | <b>PLOTS</b><br>28, 29, 43, 44, 45, 46                                        |
| 0 | <b>THE WHITLEY</b><br>2 Bedroom Home     | <b>PLOTS</b><br>47, 48, 126                                                   |

## FUTURE RELEASES

Over the coming months The Falcons will be releasing additional properties which can be found below. It is important to note that we will only be accepting applications for plots that have been released. If you are interested in one of the plots below that has not yet been released, you will be required to re-send your Home Ownership application at the time of the plot release. Applications will be dealt with on first-come, first-served basis.