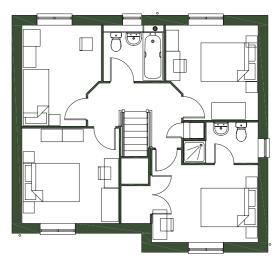

#### PLOTS

- THE VOYAGER -

4 BEDROOM DETACHED

#### SPECIFICATIONS

- Gas central heating
- Modern fitted kitchen
- Allocated parking
- 10 year build warranty
- Good transport links
- Local connection required
- Vinyl flooring through kitchen/ bathroom
- Turfed rear garden

| GROUND FLOOR |      |     |
|--------------|------|-----|
| Lounge       | 16.5 | 177 |
| Kitchen      | 11.8 | 127 |
| Dining       | 15.4 | 165 |
| Study        | 5.7  | 61  |

| FIRST FLOOR |      |     |
|-------------|------|-----|
| Bedroom 1   | 10.3 | 110 |
| Bedroom 2   | 10.9 | 117 |
| Bedroom 3   | 11.5 | 123 |
| Bedroom 4   | 10.0 | 107 |

| TOTAL AREA | SQM   | SQFT  |
|------------|-------|-------|
|            | 123.5 | 1,329 |

#### TYPICAL FLOORPLAN