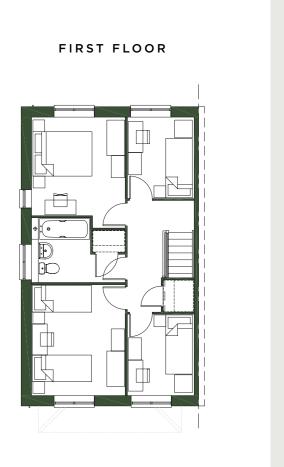

| GROUND FLOOR |      |     |
|--------------|------|-----|
| Lounge       | 16.5 | 177 |
| Kitchen      | 11.8 | 127 |
| Dining       | 15.4 | 165 |
| Study        | 5.7  | 61  |

| FIRST FLOOR |      |     |
|-------------|------|-----|
| Bedroom 1   | 10.3 | 110 |
| Bedroom 2   | 10.9 | 117 |
| Bedroom 3   | 11.5 | 123 |
| Bedroom 4   | 10.0 | 107 |

| TOTAL AREA | SQM   | SQFT  |
|------------|-------|-------|
|            | 123.5 | 1,329 |

FIRST FLOOR

Platform Home Ownership have taken every effort to ensure that these documents are accurate and represent the properties available. Platform Home Ownership and the developer may in their efforts to improve design reserve the right to alter site plans, floorplans, elevations and specifications without prior notice. Maps shown are not to scaled and for illustrative purposes only. Distances are taken from google.co.uk/maps. Information is correct at the time it was published - March 2025. For more information please visit the website at www.platformhomeownership.com