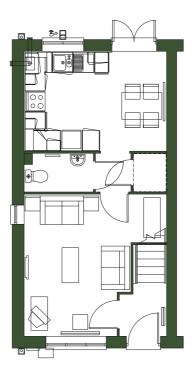

| GROUND FLOOR |      |     |
|--------------|------|-----|
| Lounge       | 16.5 | 177 |
| Kitchen      | 11.8 | 127 |
| Dining       | 15.4 | 165 |
| Study        | 5.7  | 61  |

| FIRST FLOOR |      |     |
|-------------|------|-----|
| Bedroom 1   | 10.3 | 110 |
| Bedroom 2   | 10.9 | 117 |
| Bedroom 3   | 11.5 | 123 |
| Bedroom 4   | 10.0 | 107 |

| TOTAL AREA | SQM   | SQFT  |
|------------|-------|-------|
|            | 123.5 | 1,329 |

#### TYPICAL FLOORPLAN

#### GROUND FLOOR

Platform Home Ownership have taken every effort to ensure that these documents are accurate and represent the properties available. Platform Home Ownership and the developer may in their efforts to improve design reserve the right to alter site plans, floorplans, elevations and specifications without prior notice. Maps shown are not to scaled and for illustrative purposes only. Distances are taken from google.co.uk/maps. Information is correct at the time it was published - March 2025. For more information please visit the website at www.platformhomeownership.com