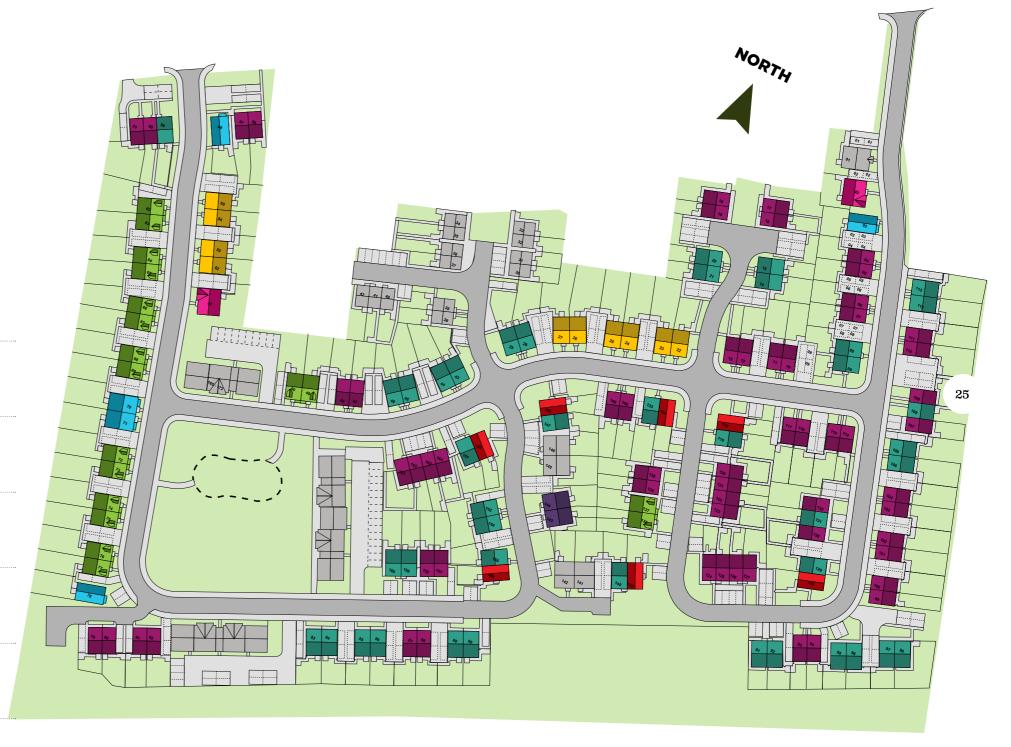

17

2, 3 & 4 BEDROOM HOMES

> AVAILABLE WITH SHARED OWNERSHIP & RENT TO BUY

CGI'S ARE INDICATIVE ONLY

CGI'S ARE INDICATIVE ONLY

#### PHASE ONE & TWO (RESERVED)

### THE FALCONS

The Falcons is an exclusive collection of two, three and four bedroom homes offering new opportunities for first time buyers, downsizers and growing families.

| THE VOYAGER    | PLOTS |
|----------------|-------|
| 4 Bedroom Home | 51    |

|   | THE GLOBEMASTER | PLOTS                                                      |
|---|-----------------|------------------------------------------------------------|
| U | 4 Bedroom Home  | 49, 50, 63, 64, 65, 66, 67, 68, 69, 72, 73, 74, 75, 76, 77 |

|   | THE ATLAS      | PLOT       |
|---|----------------|------------|
| U | 4 Bedroom Home | 70, 71, 78 |

|   | THE BRITANNIA  | PLOTS          |  |
|---|----------------|----------------|--|
| O | 3 Bedroom Home | 24, 25, 26, 27 |  |

| THE ARGOSY     | PLOTS                  |
|----------------|------------------------|
| 3 Bedroom Home | 28, 29, 43, 44, 45, 46 |

THE WHITLEY PLOTS
2 Bedroom Home 47, 48, 126