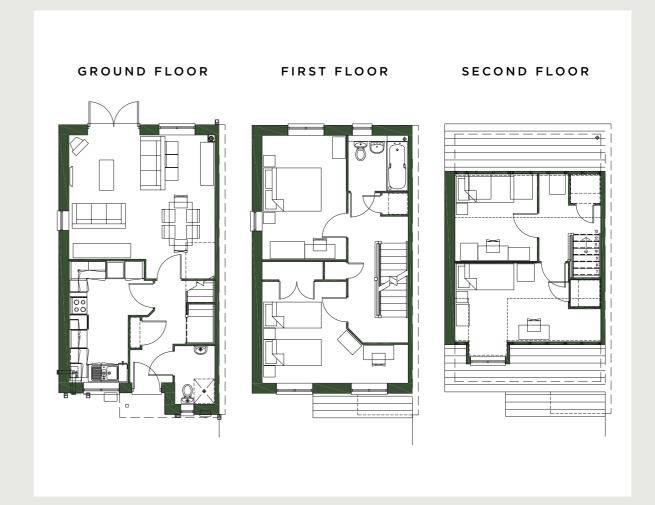

#### - THE VOYAGER -

#### 4 BEDROOM DETACHED

| GROUND  | FLOOR |     |
|---------|-------|-----|
| Lounge  | 16.5  | 177 |
| Kitchen | 11.8  | 127 |
| Dining  | 15.4  | 165 |
| Study   | 5.7   | 61  |

| FIRST FLOOR |      |     |  |
|-------------|------|-----|--|
| Bedroom 1   | 10.3 | 110 |  |
| Bedroom 2   | 10.9 | 117 |  |
| Bedroom 3   | 11.5 | 123 |  |
| Bedroom 4   | 10.0 | 107 |  |

| TOTAL AREA | SQM   | SQFT  |
|------------|-------|-------|
|            | 123.5 | 1,329 |

#### TYPICAL FLOORPLAN