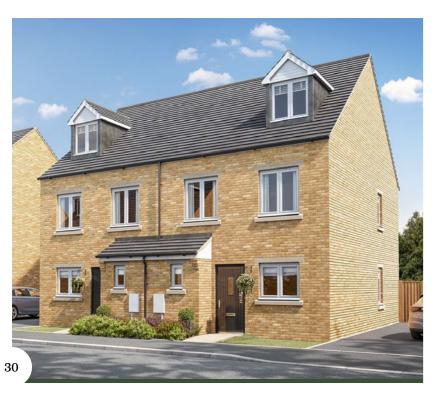

HE WHITLEY PLOTS
2 Bedroom Home 47, 48, 126







#### - THE VOYAGER -

#### 4 BEDROOM DETACHED

#### SPECIFICATIONS

- Gas central heating
- Modern fitted kitchen
- Allocated parking
- 10 year build warranty
- Good transport links
- Local connection required
- Vinyl flooring through kitchen/ bathroom
- Turfed rear garden

| GROUND  | FLOOR |     |
|---------|-------|-----|
| Lounge  | 16.5  | 177 |
| Kitchen | 11.8  | 127 |
| Dining  | 15.4  | 165 |
| Study   | 5.7   | 61  |

| FIRST FLOOR |      |     |  |
|-------------|------|-----|--|
| Bedroom 1   | 10.3 | 110 |  |
| Bedroom 2   | 10.9 | 117 |  |
| Bedroom 3   | 11.5 | 123 |  |
| Bedroom 4   | 10.0 | 107 |  |

| TOTAL AREA | SQM   | SQFT  |
|------------|-------|-------|
|            | 123.5 | 1,329 |



#### TYPICAL FLOORPLAN







#### - THE GLOBEMASTER -

4 BEDROOM TERRACE & SEMI DETACHED

#### SPECIFICATIONS

- Gas central heating
- Modern fitted kitchen
- Allocated parking
- 10 year build warranty
- Good transport links
- Local connection required
- Vinyl flooring through kitchen/ bathroom
- Turfed rear garden

| GROUND FLOOR  | !    |     |
|---------------|------|-----|
| Lounge/Dining | 21.2 | 228 |
| Kitchen       | 8.5  | 91  |

| FIRST FLOOR |      |     |  |
|-------------|------|-----|--|
| Bedroom 1   | 12.2 | 131 |  |
| Bedroom 2   | 10.2 | 109 |  |

| O R  |      |          |
|------|------|----------|
| 10.4 | 111  |          |
| 6.8  | 73   |          |
|      | 10.4 | 10.4 111 |

| TOTAL AREA | SQM | SQFT  |
|------------|-----|-------|
|            | 118 | 1,271 |



#### TYPICAL FLOORPLAN