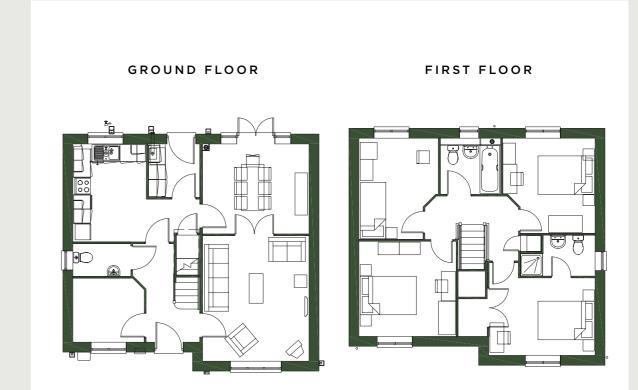

| GROUND  | FLOOR |     |
|---------|-------|-----|
| Lounge  | 16.5  | 177 |
| Kitchen | 11.8  | 127 |
| Dining  | 15.4  | 165 |
| Study   | 5.7   | 61  |

| FIRST FLOOR |      |     |  |
|-------------|------|-----|--|
| Bedroom 1   | 10.3 | 110 |  |
| Bedroom 2   | 10.9 | 117 |  |
| Bedroom 3   | 11.5 | 123 |  |
| Bedroom 4   | 10.0 | 107 |  |

| TOTAL AREA | SQM   | SQFT  |
|------------|-------|-------|
|            | 123.5 | 1,329 |

#### TYPICAL FLOORPLAN