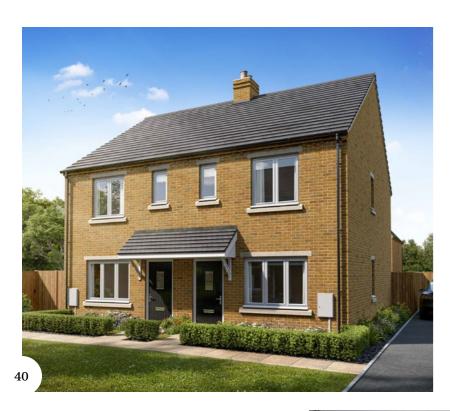

#### - THE BRITANNIA -

3 BEDROOM SEMI DETACHED

#### SPECIFICATIONS

- Gas central heating
- Modern fitted kitchen
- Allocated parking
- 10 year build warranty
- Good transport links
- Local connection required
- Vinyl flooring through kitchen/ bathroom
- Turfed rear garden