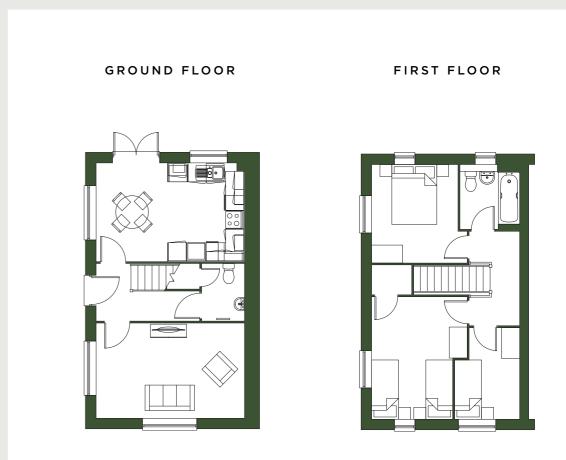

#### - THE WHITLEY -

2 BEDROOM SEMI DETACHED

#### SPECIFICATIONS

- Gas central heating
- Modern fitted kitchen
- Allocated parking
- 10 year build warranty
- Good transport links
- Local connection required
- Vinyl flooring through kitchen/ bathroom
- Turfed rear garden

| 254 | lo la |  |
|-----|-------|--|
|     |       |  |
|     | 40    |  |

| GROUND FLOOR   |      |     |  |  |
|----------------|------|-----|--|--|
| Kitchen/Dining | 12.7 | 137 |  |  |
| Living Room    | 11.9 | 128 |  |  |

| FIRST FLOOR |      |     |
|-------------|------|-----|
| Bedroom 1   | 13.6 | 147 |
| Bedroom 2   | 13.1 | 141 |

| TOTAL AREA | SQM  | SQFT |
|------------|------|------|
|            | 72.5 | 781  |

#### TYPICAL FLOORPLAN