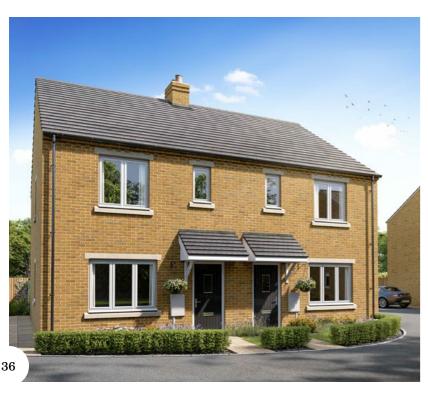

#### - THE GLOBEMASTER -

4 BEDROOM TERRACE & SEMI DETACHED

#### SPECIFICATIONS

- Gas central heating
- Modern fitted kitchen
- Allocated parking
- 10 year build warranty
- Good transport links
- Local connection required
- Vinyl flooring through kitchen/ bathroom
- Turfed rear garden