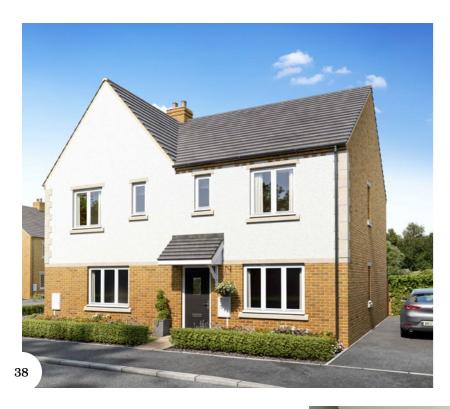

--|------|
|            | 90.3 | 972  |

#### TYPICAL FLOORPLAN







#### - THE ARGOSY -

3 BEDROOM SEMI DETACHED

#### SPECIFICATIONS

- Gas central heating
- Modern fitted kitchen
- Allocated parking
- 10 year build warranty
- Good transport links
- Local connection required
- Vinyl flooring through kitchen/ bathroom
- Turfed rear garden

| GROUND FLOO    | R    |     |  |
|----------------|------|-----|--|
| Kitchen/Dining | 14   | 150 |  |
| _iving Room    | 15.2 | 163 |  |
|                |      |     |  |

| FIRST FLOOR |      |     |  |
|-------------|------|-----|--|
| Bedroom 1   | 10.1 | 109 |  |
| Bedroom 2   | 11.1 | 120 |  |
| Bedroom 3   | 6.4  | 69  |  |

| TOTAL AREA | SQM  | SQFT |
|------------|------|------|
|            | 83.7 | 901  |



#### TYPICAL FLOORPLAN







#### - THE ARGOSY -

3 BEDROOM SEMI DETACHED

#### SPECIFICATIONS

- Gas central heating
- Modern fitted kitchen
- Allocated parking
- 10 year build warranty
- Good transport links
- Local connection required
- Vinyl flooring through kitchen/ bathroom
- Turfed rear garden

|   |     | milion no 8115 |
|---|-----|----------------|
|   |     |                |
|   |     | WALLE SOAD     |
|   | THE |                |
|   | 9   |                |
| 5 |     |                |

| GROUND FLOOR   |      |     |  |
|----------------|------|-----|--|
| Kitchen/Dining | 14   | 150 |  |
| Living Room    | 15.2 | 163 |  |

| FIRST FLOOR |      |     |  |
|-------------|------|-----|--|
| Bedroom 1   | 10.1 | 109 |  |
| Bedroom 2   | 11.1 | 120 |  |
| Bedroom 3   | 6.4  | 69  |  |

| TOTAL AREA | SQM