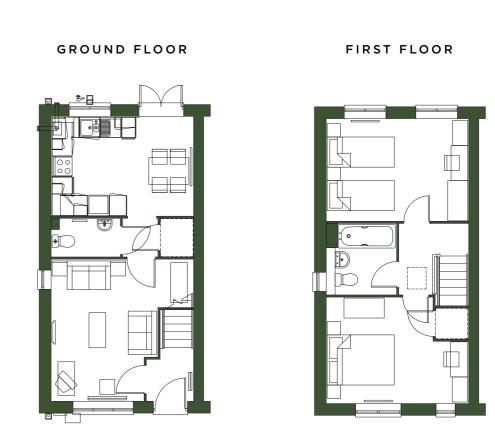

#### TYPICAL FLOORPLAN

| GROUND FLOOR   |      |     |  |
|----------------|------|-----|--|
| Kitchen/Dining | 14   | 150 |  |
| Living Room    | 15.2 | 163 |  |

| FIRST FLOOR |      |     |  |
|-------------|------|-----|--|
| Bedroom 1   | 10.1 | 109 |  |
| Bedroom 2   | 11.1 | 120 |  |
| Bedroom 3   | 6.4  | 69  |  |

| TOTAL AREA | SQM  | SQFT |
|------------|------|------|
|            | 83.7 | 901  |

|   |     | milion no 8115 |
|---|-----|----------------|
|   |     |                |
|   |     | WALLE SOAD     |
|   | THE |                |
|   | 9   |                |
| 5 |     |                |

#### SPECIFICATIONS

- Gas central heating
- Modern fitted kitchen
- Allocated parking
- 10 year build warranty
- Good transport links
- Local connection required
- Vinyl flooring through kitchen/ bathroom
- Turfed rear garden

#### - THE ARGOSY -

3 BEDROOM SEMI DETACHED