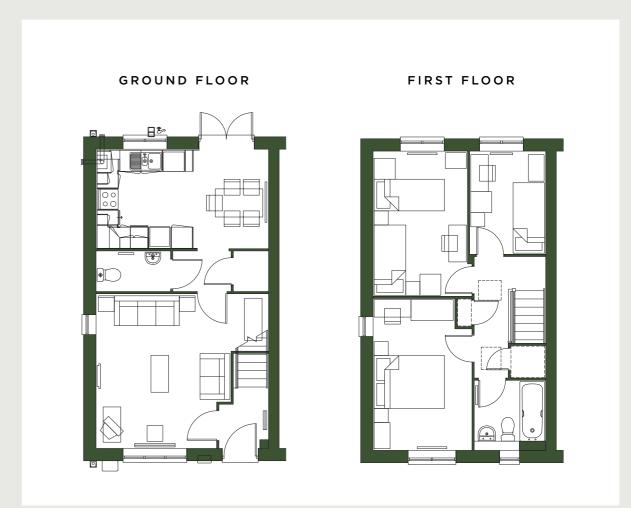

#### TYPICAL FLOORPLAN

| GROUND  | FLOOR |     |
|---------|-------|-----|
| Lounge  | 16.5  | 177 |
| Kitchen | 11.8  | 127 |
| Dining  | 15.4  | 165 |
| Study   | 5.7   | 61  |

| FIRST FLOOR |      |     |  |
|-------------|------|-----|--|
| Bedroom 1   | 10.3 | 110 |  |
| Bedroom 2   | 10.9 | 117 |  |
| Bedroom 3   | 11.5 | 123 |  |
| Bedroom 4   | 10.0 | 107 |  |

| TOTAL AREA | SQM   | SQFT  |
|------------|-------|-------|
|            | 123.5 | 1,329 |

#### SPECIFICATIONS

- Gas central heating
- Modern fitted kitchen
- Allocated parking
- 10 year build warranty
- Good transport links
- Local connection required
- Vinyl flooring through kitchen/ bathroom
- Turfed rear garden

#### 4 BEDROOM DETACHED

#### - THE VOYAGER -