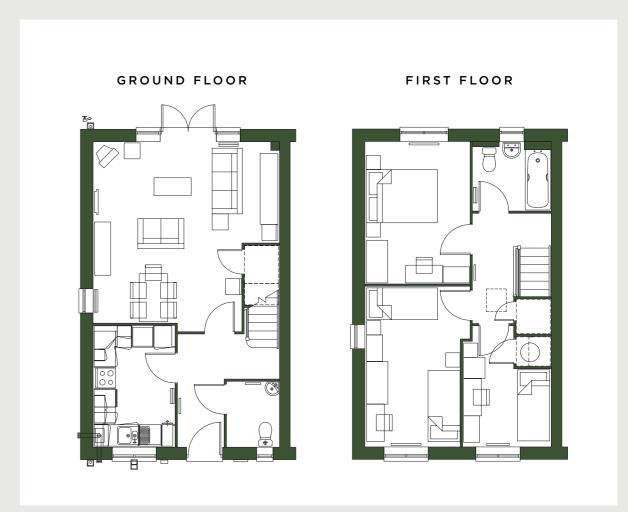

#### - THE GLOBEMASTER -

4 BEDROOM TERRACE & SEMI DETACHED

| GROUND FLOOR  | !    |     |
|---------------|------|-----|
| Lounge/Dining | 21.2 | 228 |
| Kitchen       | 8.5  | 91  |

| FIRST FLOOR |      |     |  |
|-------------|------|-----|--|
| Bedroom 1   | 12.2 | 131 |  |
| Bedroom 2   | 10.2 | 109 |  |

| O R  |      |          |
|------|------|----------|
| 10.4 | 111  |          |
| 6.8  | 73   |          |
|      | 10.4 | 10.4 111 |

| TOTAL AREA | SQM | SQFT  |
|------------|-----|-------|
|            | 118 | 1,271 |

#### TYPICAL FLOORPLAN