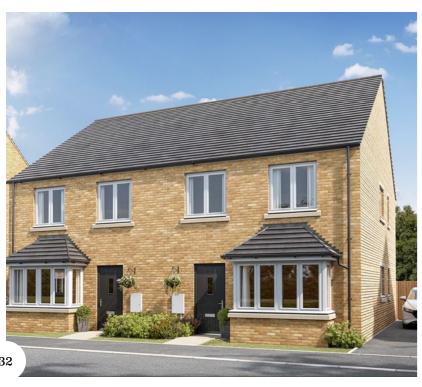

#### - THE ARGOSY -

3 BEDROOM SEMI DETACHED

#### SPECIFICATIONS

- Gas central heating
- Modern fitted kitchen
- Allocated parking
- 10 year build warranty
- Good transport links
- Local connection required
- Vinyl flooring through kitchen/ bathroom
- Turfed rear garden