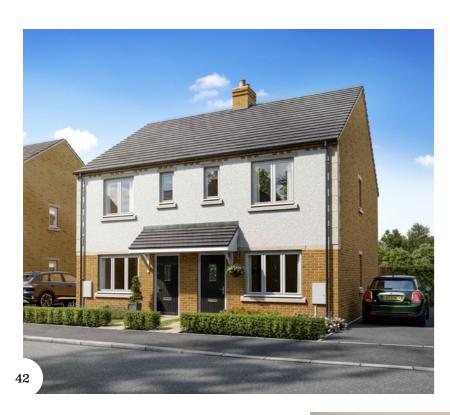

#### - THE ARGOSY -

3 BEDROOM SEMI DETACHED

#### SPECIFICATIONS

- Gas central heating
- Modern fitted kitchen
- Allocated parking
- 10 year build warranty
- Good transport links
- Local connection required
- Vinyl flooring through kitchen/ bathroom
- Turfed rear garden