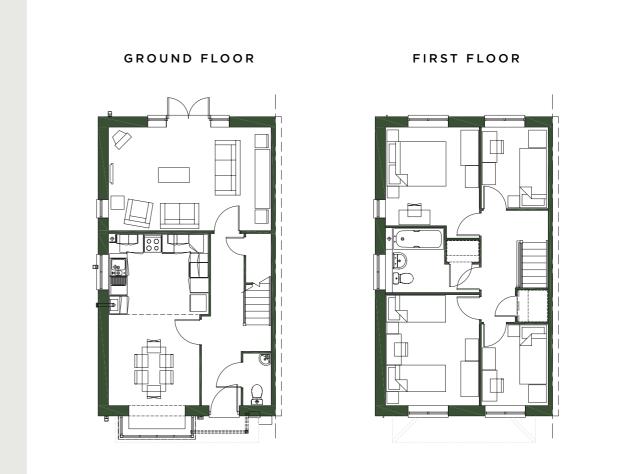

#### 4 BEDROOM DETACHED

| GROUND  | FLOOR |     |
|---------|-------|-----|
| Lounge  | 16.5  | 177 |
| Kitchen | 11.8  | 127 |
| Dining  | 15.4  | 165 |
| Study   | 5.7   | 61  |

| FIRST FLOOR |      |     |  |
|-------------|------|-----|--|
| Bedroom 1   | 10.3 | 110 |  |
| Bedroom 2   | 10.9 | 117 |  |
| Bedroom 3   | 11.5 | 123 |  |
| Bedroom 4   | 10.0 | 107 |  |

| TOTAL AREA | SQM   | SQFT  |
|------------|-------|-------|
|            | 123.5 | 1,329 |

#### TYPICAL FLOORPLAN