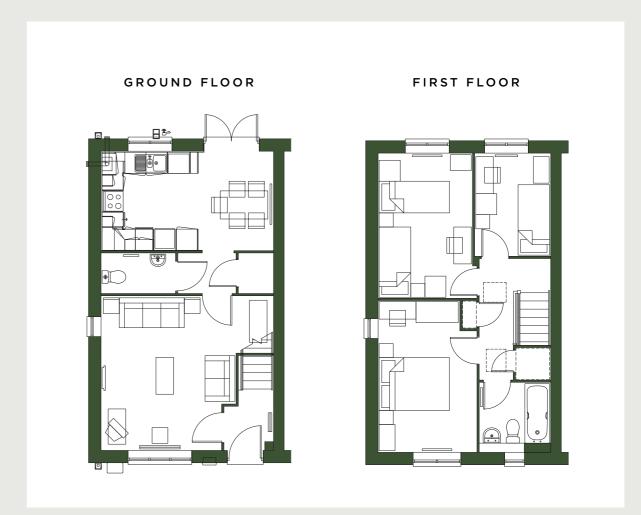

| GROUND FLOOR  | !    |     |
|---------------|------|-----|
| Lounge/Dining | 21.2 | 228 |
| Kitchen       | 8.5  | 91  |

| FIRST FLOOR |      |     |  |
|-------------|------|-----|--|
| Bedroom 1   | 12.2 | 131 |  |
| Bedroom 2   | 10.2 | 109 |  |

| O R  |      |          |
|------|------|----------|
| 10.4 | 111  |          |
| 6.8  | 73   |          |
|      | 10.4 | 10.4 111 |

| TOTAL AREA | SQM | SQFT  |
|------------|-----|-------|
|            | 118 | 1,271 |

#### TYPICAL FLOORPLAN