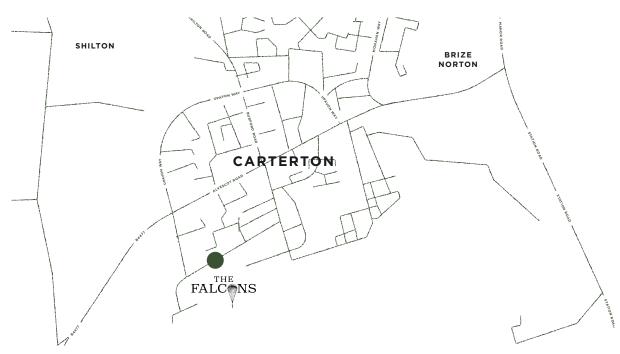

Carterton is the second largest town in West Oxfordshire and one of the newest in the entire county. Just 18 miles from Oxford, Carterton is a safe, picturesque and vibrant market town that has everything a home buyer could dream of.

# A KEY LOCATION

| AMENITIES               | MILES      | MINUTES |
|-------------------------|------------|---------|
| Morrisons               |            |         |
| Pub (The Beehive) ····· | ······ 0.5 | 2       |
| Doctors                 | ······ 0.9 | 3       |
| Town Centre ·····       | 0.6        | 2       |

#### TRANSPORT LINKS (A40 & A417)

| Oxford ····· | ··· 18.7 ······ |
|--------------|-----------------|
| Cirencester  | ··· 18.6 ·····  |
| Bicester     | 29.2            |
| Cheltenham   | 26.8            |