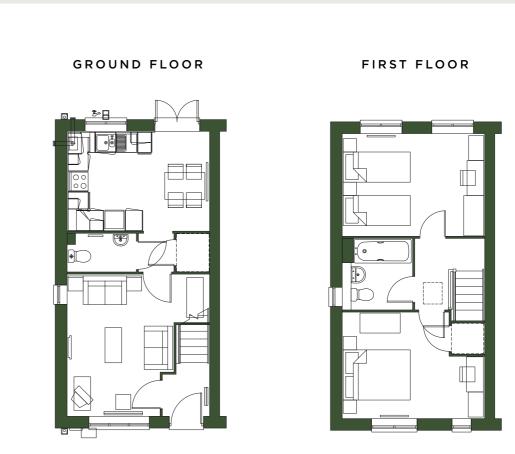

| THE ARGOSY     | PLOTS                  |
|----------------|------------------------|
| 3 Bedroom Home | 28, 29, 43, 44, 45, 46 |

THE WHITLEY PLOTS
2 Bedroom Home 47, 48, 126

#### - THE ARGOSY -

3 BEDROOM SEMI DETACHED

#### SPECIFICATIONS

- Gas central heating
- Modern fitted kitchen
- Allocated parking
- 10 year build warranty
- Good transport links
- Local connection required
- Vinyl flooring through kitchen/ bathroom
- Turfed rear garden

| GROUND FLOO    | R    |     |  |
|----------------|------|-----|--|
| Kitchen/Dining | 14   | 150 |  |
| _iving Room    | 15.2 | 163 |  |
|                |      |     |  |

| FIRST FLOOR |      |     |  |
|-------------|------|-----|--|
| Bedroom 1   | 10.1 | 109 |  |
| Bedroom 2   | 11.1 | 120 |  |
| Bedroom 3   | 6.4  | 69  |  |

| TOTAL AREA | SQM  | SQFT |
|------------|------|------|
|            | 83.7 | 901  |

#### TYPICAL FLOORPLAN